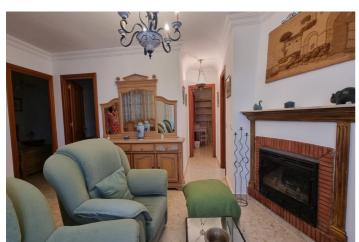

## Costa del Sol, Estepona

Previously the entire block was sold, now they can be sold separately. Apartment in Estepona's old town. The house has three bedrooms, one bathroom and a toilet, a ten-square-meter patio, two small balconies, a kitchen, a living room with a fireplace, and a very spacious entrance. It is on the first floor without an elevator. Another apartment on the second floor with two bedrooms and a bathroom is for sale separately for 386,000 euros. The third floor has a roof terrace. They can be sold together or separately. The house is located in the very center of town, close to all amenities: supermarkets, shops, medical center, etc., and about a two-minute walk from the beach. Townhouse, Estepona, Costa del Sol. 5 Bedrooms, 3 Bathrooms, Built 130 m<sup>2</sup>, Terrace 20 m<sup>2</sup>. Setting : Town, Commercial Area, Beachside, Village, Close To Port, Close To Sea, Close To Schools. Orientation : South, South West. Condition : Excellent. Views : Mountain, Panoramic. Features : Covered Terrace, Fitted Wardrobes, Near Transport, Private Terrace, Utility Room, Marble Flooring. Furniture : Part Furnished. Kitchen : Fully Fitted. Security : Entry Phone. Utilities : Electricity, Drinkable Water. Category : Beachfront, Holiday Homes, Investment.