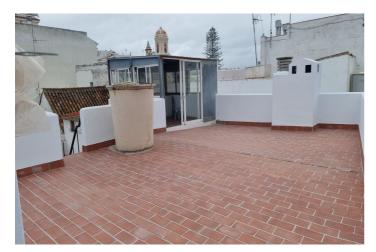

## Costa del Sol, Estepona

Previously the entire block was sold, now they can be sold separately. Apartment in Estepona's old town. The house has three bedrooms, one bathroom and a toilet, a ten-square-meter patio, two small balconies, a kitchen, a living room with a fireplace, and a very spacious entrance. It is on the first floor without an elevator. Another apartment on the second floor with two bedrooms and a bathroom is for sale separately for 386,000 euros. The third floor has a roof terrace. They can be sold together or separately. The house is located in the very center of town, close to all amenities: supermarkets, shops, medical center, etc., and about a two-minute walk from the beach. Townhouse, Estepona, Costa del Sol. 5 Bedrooms, 3 Bathrooms, Built 130 m<sup>2</sup>, Terrace 20 m<sup>2</sup>. Setting : Town, Commercial Area, Beachside, Village, Close To Port, Close To Sea, Close To Schools. Orientation : South, South West. Condition : Excellent. Views : Mountain, Panoramic. Features : Covered Terrace, Fitted Wardrobes, Near Transport, Private Terrace, Utility Room, Marble Flooring. Furniture : Part Furnished. Kitchen : Fully Fitted. Security : Entry Phone. Utilities : Electricity, Drinkable Water. Category : Beachfront, Holiday Homes, Investment.