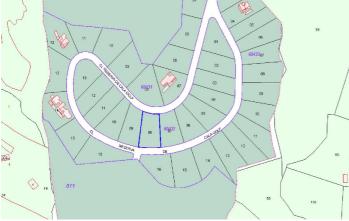

## Costa del Sol, La Cala Golf

Fabulous south facing plot with stunning sea and mountain views in Reserva de Cala Golf street, La Cala Golf, Mijas Costa.

Urban characteristics of the plot (1.415m2):

Qualified for single-family residential villas Urban classification: Urban land. Ordered Zoning: AIS Permitted use: Residential Isolated Buildability: 35% (Maximum surface occupancy 495 m<sup>2</sup>) Perimeter building rules: 3m to the street and other boundaries. Allowed heights: 2 floors Maximum height allowed: 7m Roadside access on both north and south side of the plot The plot will be excavated and flattened at the cost of the owner