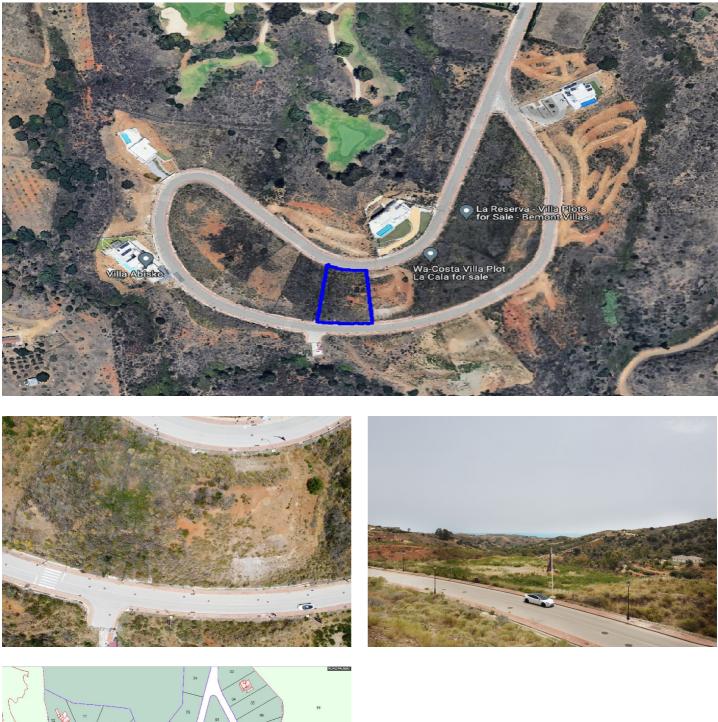

## Residential Plot for sale in La Cala Golf, Mijas

## 225,000€

**Reference:** R4752778 **Plot Size:** 1,415m<sup>2</sup>

## Costa del Sol, La Cala Golf

Fabulous south facing plot with stunning sea and mountain views in Reserva de Cala Golf street, La Cala Golf, Mijas Costa.

Urban characteristics of the plot (1.415m2):

Qualified for single-family residential villas Urban classification: Urban land. Ordered Zoning: AIS Permitted use: Residential Isolated Buildability: 35% (Maximum surface occupancy 495 m<sup>2</sup>) Perimeter building rules: 3m to the street and other boundaries. Allowed heights: 2 floors Maximum height allowed: 7m Roadside access on both north and south side of the plot The plot will be excavated and flattened at the cost of the owner