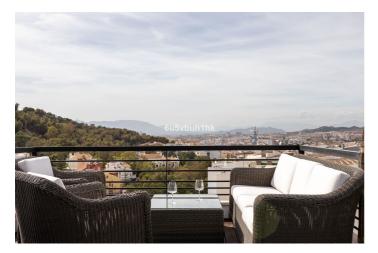

## Costa del Sol, Málaga

This beautiful townhouse is located in the area of El Limonar / Gibralfaro, about 15 minutes walk from the historic centre and the beach. The community also has a social club, paddle tennis courts, green areas and two salt water swimming pools. The house has been recently refurbished, with a kitchen of the prestigious brand Schmidt Kitchens, new bathrooms and panoramic windows. The house is distributed over 4 floors. When entering the house, on the ground floor, there is a spacious living room with views to Malaga, a fireplace, a modern and equipped kitchen, a bathroom, a wardrobe and an outside storage room. In the basement, there is a garage for one vehicle, a hobby room, an office and an additional room. Furthermore, you have an additional parking space in the private and gated parking of the urbanisation. The sleeping area consists of three spacious bedrooms with fitted wardrobes and two bathrooms as well as an ironing room. All bedrooms offer stunning views over the city of Malaga. The jewel of the house is the roof terrace. It has a bar, sink, fridge, barbecue and IPE wood flooring. The terrace is fully illuminated with LED lights, perfect for enjoying summer and winter evenings. It also has electric awnings and glass curtains on the south-east side, offering unbeatable views of the Limonar, the centre of Malaga and the mountains. The property is in perfect condition and has been continuously improved. It has 2 cm thick JATOBA wooden floors, air conditioning in all rooms, hot water from solar panels and internet wiring throughout the house, with a real speed of 600 megabytes in any room. It also has a reverse osmosis water purification system.