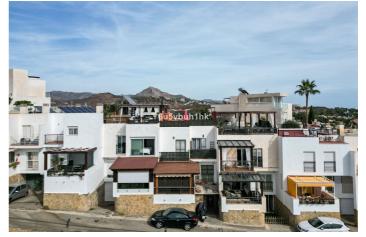

## Costa del Sol, Málaga

This beautiful townhouse is located in the area of El Limonar / Gibralfaro, about 15 minutes walk from the historic centre and the beach. The community also has a social club, paddle tennis courts, green areas and two salt water swimming pools. The house has been recently refurbished, with a kitchen of the prestigious brand Schmidt Kitchens, new bathrooms and panoramic windows. The house is distributed over 4 floors. When entering the house, on the ground floor, there is a spacious living room with views to Malaga, a fireplace, a modern and equipped kitchen, a bathroom, a wardrobe and an outside storage room. In the basement, there is a garage for one vehicle, a hobby room, an office and an additional room. Furthermore, you have an additional parking space in the private and gated parking of the urbanisation. The sleeping area consists of three spacious bedrooms with fitted wardrobes and two bathrooms as well as an ironing room. All bedrooms offer stunning views over the city of Malaga. The jewel of the house is the roof terrace. It has a bar, sink, fridge, barbecue and IPE wood flooring. The terrace is fully illuminated with LED lights, perfect for enjoying summer and winter evenings. It also has electric awnings and glass curtains on the south-east side, offering unbeatable views of the Limonar, the centre of Malaga and the mountains. The property is in perfect condition and has been continuously improved. It has 2 cm thick JATOBA wooden floors, air conditioning in all rooms, hot water from solar panels and internet wiring throughout the house, with a real speed of 600 megabytes in any room. It also has a reverse osmosis water purification system.