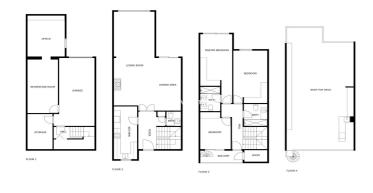

## Costa del Sol, Málaga

This beautiful townhouse is located in the area of El Limonar / Gibralfaro, about 15 minutes walk from the historic centre and the beach. The community also has a social club, paddle tennis courts, green areas and two salt water swimming pools. The house has been recently refurbished, with a kitchen of the prestigious brand Schmidt Kitchens, new bathrooms and panoramic windows. The house is distributed over 4 floors. When entering the house, on the ground floor, there is a spacious living room with views to Malaga, a fireplace, a modern and equipped kitchen, a bathroom, a wardrobe and an outside storage room. In the basement, there is a garage for one vehicle, a hobby room, an office and an additional room. Furthermore, you have an additional parking space in the private and gated parking of the urbanisation. The sleeping area consists of three spacious bedrooms with fitted wardrobes and two bathrooms as well as an ironing room. All bedrooms offer stunning views over the city of Malaga. The jewel of the house is the roof terrace. It has a bar, sink, fridge, barbecue and IPE wood flooring. The terrace is fully illuminated with LED lights, perfect for enjoying summer and winter evenings. It also has electric awnings and glass curtains on the south-east side, offering unbeatable views of the Limonar, the centre of Malaga and the mountains. The property is in perfect condition and has been continuously improved. It has 2 cm thick JATOBA wooden floors, air conditioning in all rooms, hot water from solar panels and internet wiring throughout the house, with a real speed of 600 megabytes in any room. It also has a reverse osmosis water purification system.