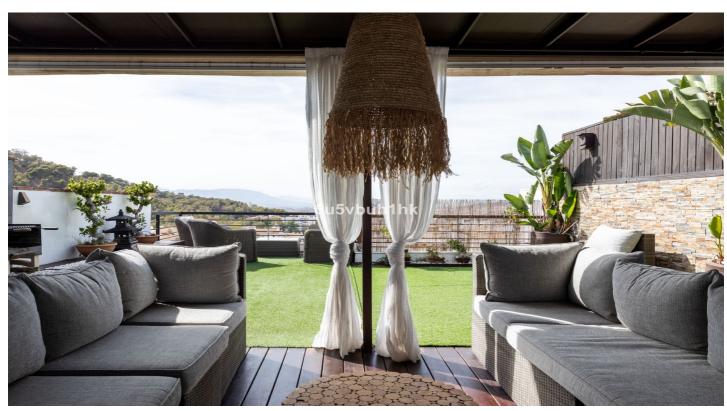

## Costa del Sol, Málaga

This beautiful townhouse is located in the area of El Limonar / Gibralfaro, about 15 minutes walk from the historic centre and the beach. The community also has a social club, paddle tennis courts, green areas and two salt water swimming pools. The house has been recently refurbished, with a kitchen of the prestigious brand Schmidt Kitchens, new bathrooms and panoramic windows. The house is distributed over 4 floors. When entering the house, on the ground floor, there is a spacious living room with views to Malaga, a fireplace, a modern and equipped kitchen, a bathroom, a wardrobe and an outside storage room. In the basement, there is a garage for one vehicle, a hobby room, an office and an additional room. Furthermore, you have an additional parking space in the private and gated parking of the urbanisation. The sleeping area consists of three spacious bedrooms with fitted wardrobes and two bathrooms as well as an ironing room. All bedrooms offer stunning views over the city of Malaga. The jewel of the house is the roof terrace. It has a bar, sink, fridge, barbecue and IPE wood flooring. The terrace is fully illuminated with LED lights, perfect for enjoying summer and winter evenings. It also has electric awnings and glass curtains on the south-east side, offering unbeatable views of the Limonar, the centre of Malaga and the mountains. The property is in perfect condition and has been continuously improved. It has 2 cm thick JATOBA wooden floors, air conditioning in all rooms, hot water from solar panels and internet wiring throughout the house, with a real speed of 600 megabytes in any room. It also has a reverse osmosis water purification system.