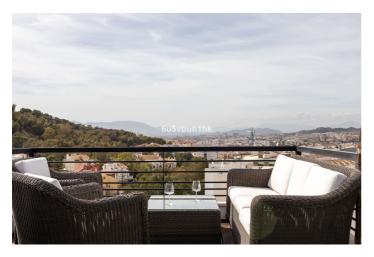

## Costa del Sol, Málaga

This beautiful townhouse is located in the area of El Limonar / Gibralfaro, about 15 minutes walk from the historic centre and the beach. The community also has a social club, paddle tennis courts, green areas and two salt water swimming pools. The house has been recently refurbished, with a kitchen of the prestigious brand Schmidt Kitchens, new bathrooms and panoramic windows. The house is distributed over 4 floors. When entering the house, on the ground floor, there is a spacious living room with views to Malaga, a fireplace, a modern and equipped kitchen, a bathroom, a wardrobe and an outside storage room. In the basement, there is a garage for one vehicle, a hobby room, an office and an additional room. Furthermore, you have an additional parking space in the private and gated parking of the urbanisation. The sleeping area consists of three spacious bedrooms with fitted wardrobes and two bathrooms as well as an ironing room. All bedrooms offer stunning views over the city of Malaga. The jewel of the house is the roof terrace. It has a bar, sink, fridge, barbecue and IPE wood flooring. The terrace is fully illuminated with LED lights, perfect for enjoying summer and winter evenings. It also has electric awnings and glass curtains on the south-east side, offering unbeatable views of the Limonar, the centre of Malaga and the mountains. The property is in perfect condition and has been continuously improved. It has 2 cm thick JATOBA wooden floors, air conditioning in all rooms, hot water from solar panels and internet wiring throughout the house, with a real speed of 600 megabytes in any room. It also has a reverse osmosis water purification system.