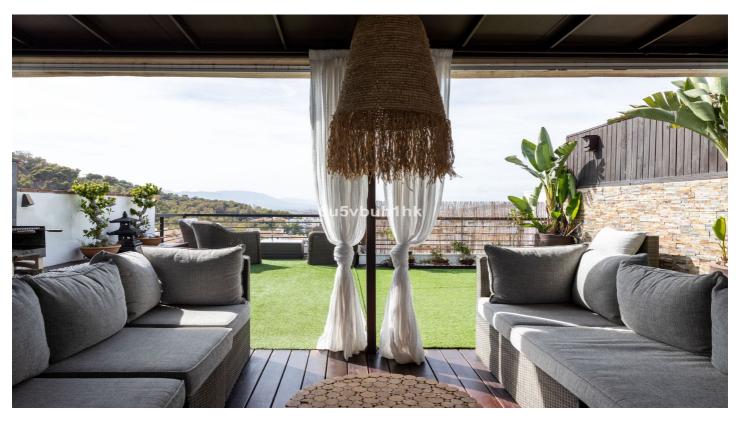

## Costa del Sol, Málaga

This beautiful townhouse is located in the area of El Limonar / Gibralfaro, about 15 minutes walk from the historic centre and the beach. The community also has a social club, paddle tennis courts, green areas and two salt water swimming pools. The house has been recently refurbished, with a kitchen of the prestigious brand Schmidt Kitchens, new bathrooms and panoramic windows. The house is distributed over 4 floors. When entering the house, on the ground floor, there is a spacious living room with views to Malaga, a fireplace, a modern and equipped kitchen, a bathroom, a wardrobe and an outside storage room. In the basement, there is a garage for one vehicle, a hobby room, an office and an additional room. Furthermore, you have an additional parking space in the private and gated parking of the urbanisation. The sleeping area consists of three spacious bedrooms with fitted wardrobes and two bathrooms as well as an ironing room. All bedrooms offer stunning views over the city of Malaga. The jewel of the house is the roof terrace. It has a bar, sink, fridge, barbecue and IPE wood flooring. The terrace is fully illuminated with LED lights, perfect for enjoying summer and winter evenings. It also has electric awnings and glass curtains on the south-east side, offering unbeatable views of the Limonar, the centre of Malaga and the mountains. The property is in perfect condition and has been continuously improved. It has 2 cm thick JATOBA wooden floors, air conditioning in all rooms, hot water from solar panels and internet wiring throughout the house, with a real speed of 600 megabytes in any room. It also has a reverse osmosis water purification system.