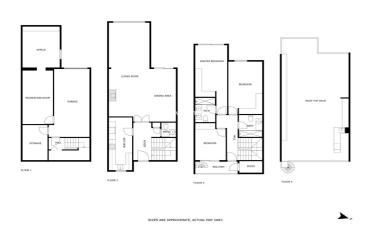

## Costa del Sol, Málaga

This beautiful townhouse is located in the area of El Limonar / Gibralfaro, about 15 minutes walk from the historic centre and the beach. The community also has a social club, paddle tennis courts, green areas and two salt water swimming pools. The house has been recently refurbished, with a kitchen of the prestigious brand Schmidt Kitchens, new bathrooms and panoramic windows. The house is distributed over 4 floors. When entering the house, on the ground floor, there is a spacious living room with views to Malaga, a fireplace, a modern and equipped kitchen, a bathroom, a wardrobe and an outside storage room. In the basement, there is a garage for one vehicle, a hobby room, an office and an additional room. Furthermore, you have an additional parking space in the private and gated parking of the urbanisation. The sleeping area consists of three spacious bedrooms with fitted wardrobes and two bathrooms as well as an ironing room. All bedrooms offer stunning views over the city of Malaga. The jewel of the house is the roof terrace. It has a bar, sink, fridge, barbecue and IPE wood flooring. The terrace is fully illuminated with LED lights, perfect for enjoying summer and winter evenings. It also has electric awnings and glass curtains on the south-east side, offering unbeatable views of the Limonar, the centre of Malaga and the mountains. The property is in perfect condition and has been continuously improved. It has 2 cm thick JATOBA wooden floors, air conditioning in all rooms, hot water from solar panels and internet wiring throughout the house, with a real speed of 600 megabytes in any room. It also has a reverse osmosis water purification system.