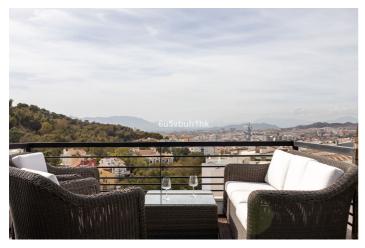

## Costa del Sol, Málaga

This beautiful townhouse is located in the area of El Limonar / Gibralfaro, about 15 minutes walk from the historic centre and the beach. The community also has a social club, paddle tennis courts, green areas and two salt water swimming pools. The house has been recently refurbished, with a kitchen of the prestigious brand Schmidt Kitchens, new bathrooms and panoramic windows. The house is distributed over 4 floors. When entering the house, on the ground floor, there is a spacious living room with views to Malaga, a fireplace, a modern and equipped kitchen, a bathroom, a wardrobe and an outside storage room. In the basement, there is a garage for one vehicle, a hobby room, an office and an additional room. Furthermore, you have an additional parking space in the private and gated parking of the urbanisation. The sleeping area consists of three spacious bedrooms with fitted wardrobes and two bathrooms as well as an ironing room. All bedrooms offer stunning views over the city of Malaga. The jewel of the house is the roof terrace. It has a bar, sink, fridge, barbecue and IPE wood flooring. The terrace is fully illuminated with LED lights, perfect for enjoying summer and winter evenings. It also has electric awnings and glass curtains on the south-east side, offering unbeatable views of the Limonar, the centre of Malaga and the mountains. The property is in perfect condition and has been continuously improved. It has 2 cm thick JATOBA wooden floors, air conditioning in all rooms, hot water from solar panels and internet wiring throughout the house, with a real speed of 600 megabytes in any room. It also has a reverse osmosis water purification system.