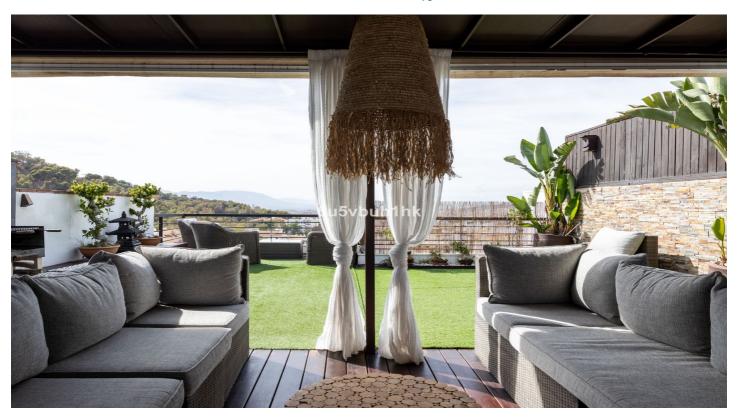

## Costa del Sol, Málaga

This beautiful townhouse is located in the area of El Limonar / Gibralfaro, about 15 minutes walk from the historic centre and the beach. The community also has a social club, paddle tennis courts, green areas and two salt water swimming pools. The house has been recently refurbished, with a kitchen of the prestigious brand Schmidt Kitchens, new bathrooms and panoramic windows. The house is distributed over 4 floors. When entering the house, on the ground floor, there is a spacious living room with views to Malaga, a fireplace, a modern and equipped kitchen, a bathroom, a wardrobe and an outside storage room. In the basement, there is a garage for one vehicle, a hobby room, an office and an additional room. Furthermore, you have an additional parking space in the private and gated parking of the urbanisation. The sleeping area consists of three spacious bedrooms with fitted wardrobes and two bathrooms as well as an ironing room. All bedrooms offer stunning views over the city of Malaga. The jewel of the house is the roof terrace. It has a bar, sink, fridge, barbecue and IPE wood flooring. The terrace is fully illuminated with LED lights, perfect for enjoying summer and winter evenings. It also has electric awnings and glass curtains on the south-east side, offering unbeatable views of the Limonar, the centre of Malaga and the mountains. The property is in perfect condition and has been continuously improved. It has 2 cm thick JATOBA wooden floors, air conditioning in all rooms, hot water from solar panels and internet wiring throughout the house, with a real speed of 600 megabytes in any room. It also has a reverse osmosis water purification system.