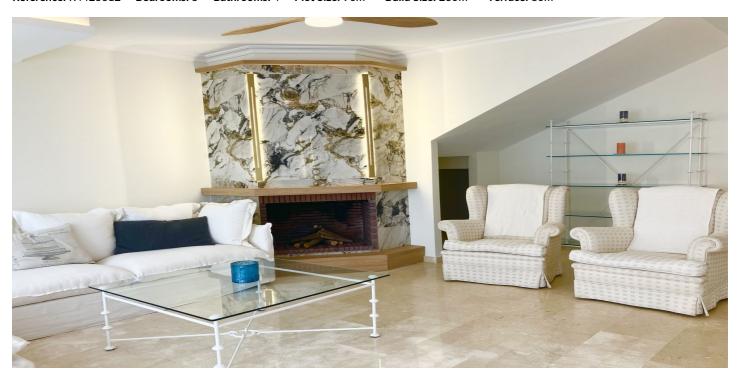

This property has 5 large bedrooms and 4 bathrooms, [with 2 en-suite bathrooms], private parking space, beautiful and private garden, community pools and gardens.

On the ground floor there is a large, open and bright kitchen, dining room with exit to the terrace and garden, living room with fireplace and exit to the garden, bathroom with shower and a laundry room.

## **Features:**

FeaturesOrientationClimate ControlCovered TerraceEastAir Conditioning

Near Transport West Fireplace

Private Terrace
Ensuite Bathroom
Marble Flooring
Double Glazing

Views Setting Condition