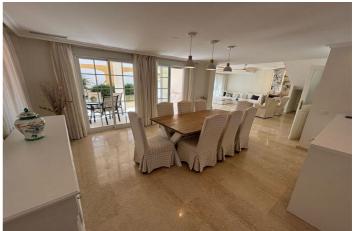

This property has 5 large bedrooms and 4 bathrooms, [with 2 en-suite bathrooms], private parking space, beautiful and private garden, community pools and gardens.

On the ground floor there is a large, open and bright kitchen, dining room with exit to the terrace and garden, living room with fireplace and exit to the garden, bathroom with shower and a laundry room.