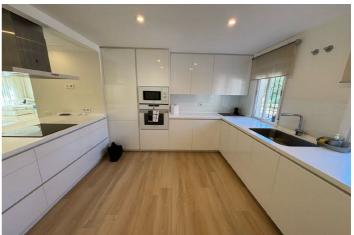

This property has 5 large bedrooms and 4 bathrooms, [with 2 en-suite bathrooms], private parking space, beautiful and private garden, community pools and gardens.

On the ground floor there is a large, open and bright kitchen, dining room with exit to the terrace and garden, living room with fireplace and exit to the garden, bathroom with shower and a laundry room.

It also has a first occupation license.

This house was recently renovated with quality materials and the furniture is included in the sale price.