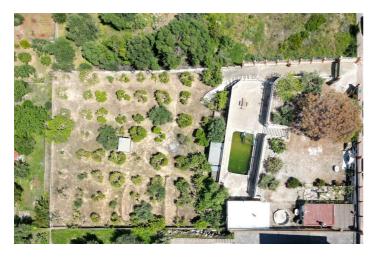

## Valle del Guadalhorce, Alhaurín de la Torre

Tucked away in the serene and sought-after enclave of Pinos de Alhaurín, this expansive 2,500 m² plot offers a rare blend of privacy, nature, and convenience. Here, the air is fresher, the skies feel closer, and the pace of life slows just enough for you to breathe deeply — all while remaining just minutes from supermarkets, schools, restaurants, and essential services. The plot unfolds across three beautifully terraced levels, each with its own story to tell: – At the top, a generous flat platform awaits — the perfect foundation for building the home you've always dreamed of, embraced by open mountain views and birdsong at dawn. – The middle terrace invites you to relax and entertain with a private swimming pool and a large sun-drenched patio. Imagine summer afternoons with friends, quiet evening swims, or al fresco dinners under the stars. – Below, a Mediterranean orchard thrives. Around 80 fruit trees — from olive to almond — offer not just beauty and shade, but the joy of harvesting your own produce in a garden that feeds both body and soul. With a buildability index of 0.13 m²t/m²s and a maximum land occupancy of 10%, you have the possibility to construct up to 325 m² — more than enough to create a home that reflects your style, your needs, and your vision. To make things even easier, the plot already includes a practical storage room fitted with a kitchen and toilet — giving you a place to enjoy the land from day one, even before the first brick is laid. This is more than a plot. It's an opportunity to shape a life — surrounded by nature, connected to community, and defined by your own sense of home.