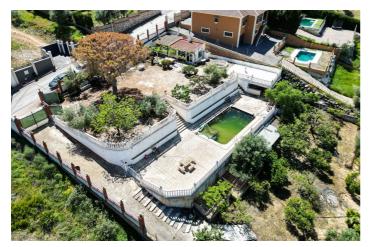

## Valle del Guadalhorce, Alhaurín de la Torre

Tucked away in the serene and sought-after enclave of Pinos de Alhaurín, this expansive 2,500 m² plot offers a rare blend of privacy, nature, and convenience. Here, the air is fresher, the skies feel closer, and the pace of life slows just enough for you to breathe deeply — all while remaining just minutes from supermarkets, schools, restaurants, and essential services. The plot unfolds across three beautifully terraced levels, each with its own story to tell: – At the top, a generous flat platform awaits — the perfect foundation for building the home you've always dreamed of, embraced by open mountain views and birdsong at dawn. – The middle terrace invites you to relax and entertain with a private swimming pool and a large sun-drenched patio. Imagine summer afternoons with friends, quiet evening swims, or al fresco dinners under the stars. – Below, a Mediterranean orchard thrives. Around 80 fruit trees — from olive to almond — offer not just beauty and shade, but the joy of harvesting your own produce in a garden that feeds both body and soul. With a buildability index of 0.13 m²t/m²s and a maximum land occupancy of 10%, you have the possibility to construct up to 325 m² — more than enough to create a home that reflects your style, your needs, and your vision. To make things even easier, the plot already includes a practical storage room fitted with a kitchen and toilet — giving you a place to enjoy the land from day one, even before the first brick is laid. This is more than a plot. It's an opportunity to shape a life — surrounded by nature, connected to community, and defined by your own sense of home.