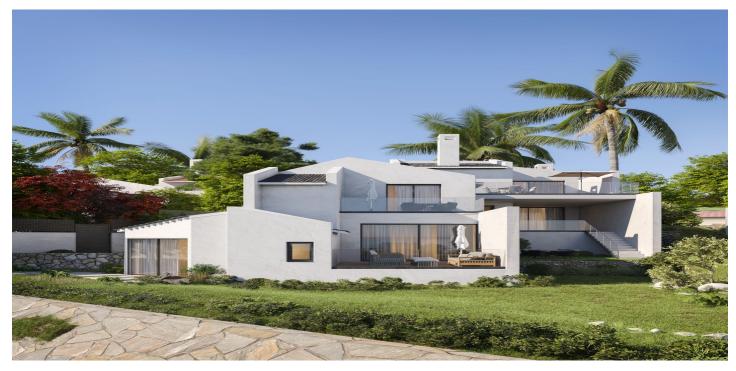

## Semi-Detached House for sale in Estepona, Estepona

610,000 €

 $\label{eq:reference: R4418671} \begin{array}{cccc} \text{Bedrooms: 2} & \text{Bathrooms: 2} & \text{Plot Size: } 151 \text{m}^2 & \text{Build Size: } 124 \text{m}^2 & \text{Terrace: } 32 \text{m}^2 \end{array}$ 

## Costa del Sol, Estepona

EXCLUSIVE SEMI-DETACHED HOME IN BAHÍA DORADA WITH STUNNING SEA VIEWS Located in one of the most sought-after areas of the Costa del Sol, this modern semi-detached home is part of an exclusive project of just three residences, two of which are semi-detached. Thanks to its elevated position, you'll enjoy breathtaking panoramic sea views, all just 500 meters from the beach. This exceptional property is only 1.5 km from Estepona Golf, 5 minutes from Estepona Marina, and 10 minutes from La Duquesa Marina. Spread across two floors with southeast orientation, this home is flooded with natural light and boasts an elegant design with high-quality materials throughout. The kitchen is fully equipped with top-brand appliances, and features an aerothermal water system and high-end porcelain tiles that ensure both efficiency and comfort. The property includes a spacious terrace and private garden, the perfect space for unforgettable moments with family and friends. Don't miss the opportunity to schedule a viewing! Keys delivery is expected in the third quarter of 2025.