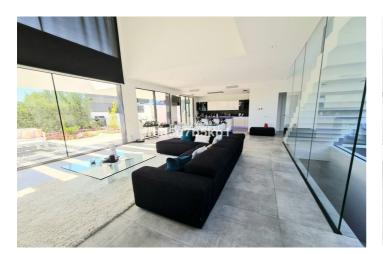

# Costa del Sol, Nueva Milla de Oro

WITHIN WALKING DISTANCE TO AMENITIES Amazing contemporary villa located between Marbella and Estepona, within walking distance restaurants, bars, shops, supermarkets, cosy squares and much more. Offering lush private gardens and an inviting swimming pool, this elegant villa with superior finishings merge indoor and outdoor living spaces to the fullest. SLEEK AND CONTEMPORARY DESIGN The top-spec kitchen, dining room and lounge blend into a spacious open plan area that is very much the heart of the home, but slide the doors to the terrace and you create a whole new dimension in which the living space is amplified both in size and scope. On the main floor of this beautiful home you will find a bright and airy lounge - dining room, a fully fitted modern kitchen with island and a large office with access to the amazing outside space featuring a salt water infinity pool, an outside kitchen and covered and uncovered terrace ideal to chill out or for al fresco dining with family and friends. On the upper floor, you will find the elegant master bedroom with en-suite and dressing area and 2 guest bedrooms sharing a family bathroom and with access to the terrace. The lower level comprises of a gym with sauna and jacuzzi, a cinema room, a guest bedroom, a bathroom, a laundry room, a storeroom and a technical room. Finally there a carport for 2 cars. THE AREA The location is unbeatable, the New Golden Mile offers wonderful beaches and the promenade where you can enjoy walking to chiringuitos, shops and children playground. You will find as well within a very short drive international schools, hospitals, golf courses, beach clubs, fine restaurants, leisure centres, safari park and the local equestrian center.