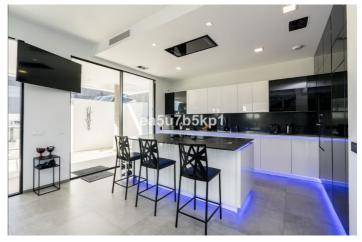

# Costa del Sol, Nueva Milla de Oro

WITHIN WALKING DISTANCE TO AMENITIES Amazing contemporary villa located between Marbella and Estepona, within walking distance restaurants, bars, shops, supermarkets, cosy squares and much more. Offering lush private gardens and an inviting swimming pool, this elegant villa with superior finishings merge indoor and outdoor living spaces to the fullest. SLEEK AND CONTEMPORARY DESIGN The top-spec kitchen, dining room and lounge blend into a spacious open plan area that is very much the heart of the home, but slide the doors to the terrace and you create a whole new dimension in which the living space is amplified both in size and scope. On the main floor of this beautiful home you will find a bright and airy lounge - dining room, a fully fitted modern kitchen with island and a large office with access to the amazing outside space featuring a salt water infinity pool, an outside kitchen and covered and uncovered terrace ideal to chill out or for al fresco dining with family and friends. On the upper floor, you will find the elegant master bedroom with en-suite and dressing area and 2 guest bedrooms sharing a family bathroom and with access to the terrace. The lower level comprises of a gym with sauna and jacuzzi, a cinema room, a guest bedroom, a bathroom, a laundry room, a storeroom and a technical room. Finally there a carport for 2 cars. THE AREA The location is unbeatable, the New Golden Mile offers wonderful beaches and the promenade where you can enjoy walking to chiringuitos, shops and children playground. You will find as well within a very short drive international schools, hospitals, golf courses, beach clubs, fine restaurants, leisure centres, safari park and the local equestrian center.