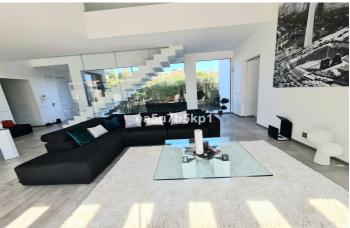

# Costa del Sol, Nueva Milla de Oro

WITHIN WALKING DISTANCE TO AMENITIES Amazing contemporary villa located between Marbella and Estepona, within walking distance restaurants, bars, shops, supermarkets, cosy squares and much more. Offering lush private gardens and an inviting swimming pool, this elegant villa with superior finishings merge indoor and outdoor living spaces to the fullest. SLEEK AND CONTEMPORARY DESIGN The top-spec kitchen, dining room and lounge blend into a spacious open plan area that is very much the heart of the home, but slide the doors to the terrace and you create a whole new dimension in which the living space is amplified both in size and scope. On the main floor of this beautiful home you will find a bright and airy lounge - dining room, a fully fitted modern kitchen with island and a large office with access to the amazing outside space featuring a salt water infinity pool, an outside kitchen and covered and uncovered terrace ideal to chill out or for al fresco dining with family and friends. On the upper floor, you will find the elegant master bedroom with en-suite and dressing area and 2 guest bedrooms sharing a family bathroom and with access to the terrace. The lower level comprises of a gym with sauna and jacuzzi, a cinema room, a guest bedroom, a bathroom, a laundry room, a storeroom and a technical room. Finally there a carport for 2 cars. THE AREA The location is unbeatable, the New Golden Mile offers wonderful beaches and the promenade where you can enjoy walking to chiringuitos, shops and children playground. You will find as well within a very short drive international schools, hospitals, golf courses, beach clubs, fine restaurants, leisure centres, safari park and the local equestrian center.