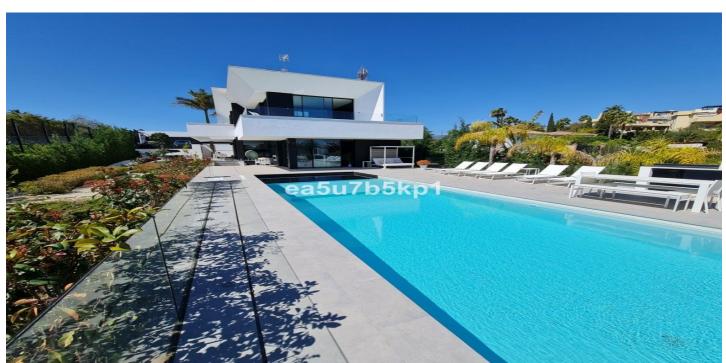

# Villa - Chalet en venta en New Golden Mile, Estepona

Referencia: R4285165 Dormitorios: 4 Baños: 5 Terreno: 1.198m<sup>2</sup> Construído: 571m<sup>2</sup> Terraza: 200m<sup>2</sup>

# Costa del Sol, Nueva Milla de Oro

WITHIN WALKING DISTANCE TO AMENITIES Amazing contemporary villa located between Marbella and Estepona, within walking distance restaurants, bars, shops, supermarkets, cosy squares and much more. Offering lush private gardens and an inviting swimming pool, this elegant villa with superior finishings merge indoor and outdoor living spaces to the fullest. SLEEK AND CONTEMPORARY DESIGN The top-spec kitchen, dining room and lounge blend into a spacious open plan area that is very much the heart of the home, but slide the doors to the terrace and you create a whole new dimension in which the living space is amplified both in size and scope. On the main floor of this beautiful home you will find a bright and airy lounge - dining room, a fully fitted modern kitchen with island and a large office with access to the amazing outside space featuring a salt water infinity pool, an outside kitchen and covered and uncovered terrace ideal to chill out or for al fresco dining with family and friends. On the upper floor, you will find the elegant master bedroom with en-suite and dressing area and 2 guest bedrooms sharing a family bathroom and with access to the terrace. The lower level comprises of a gym with sauna and jacuzzi, a cinema room, a guest bedroom, a bathroom, a laundry room, a storeroom and a technical room. Finally there a carport for 2 cars. THE AREA The location is unbeatable, the New Golden Mile offers wonderful beaches and the promenade where you can enjoy walking to chiringuitos, shops and children playground. You will find as well within a very short drive international schools, hospitals, golf courses, beach clubs, fine restaurants, leisure centres, safari park and the local equestrian center.