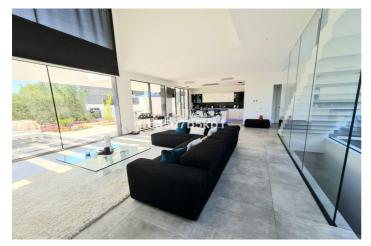

## Costa del Sol, New Golden Mile

WITHIN WALKING DISTANCE TO AMENITIES Amazing contemporary villa located between Marbella and Estepona, within walking distance restaurants, bars, shops, supermarkets, cosy squares and much more. Offering lush private gardens and an inviting swimming pool, this elegant villa with superior finishings merge indoor and outdoor living spaces to the fullest. SLEEK AND CONTEMPORARY DESIGN The top-spec kitchen, dining room and lounge blend into a spacious open plan area that is very much the heart of the home, but slide the doors to the terrace and you create a whole new dimension in which the living space is amplified both in size and scope. On the main floor of this beautiful home you will find a bright and airy lounge - dining room, a fully fitted modern kitchen with island and a large office with access to the amazing outside space featuring a salt water infinity pool, an outside kitchen and covered and uncovered terrace ideal to chill out or for al fresco dining with family and friends. On the upper floor, you will find the elegant master bedroom with en-suite and dressing area and 2 guest bedrooms sharing a family bathroom and with access to the terrace. The lower level comprises of a gym with sauna and jacuzzi, a cinema room, a guest bedroom, a bathroom, a laundry room, a storeroom and a technical room. Finally there a carport for 2 cars. THE AREA The location is unbeatable, the New Golden Mile offers wonderful beaches and the promenade where you can enjoy walking to chiringuitos, shops and children playground. You will find as well within a very short drive international schools, hospitals, golf courses, beach clubs, fine restaurants, leisure centres, safari park and the local equestrian center.