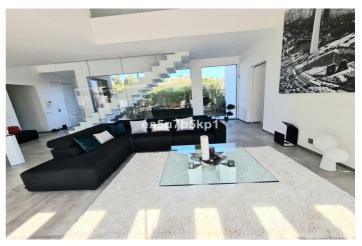

## Costa del Sol, New Golden Mile

WITHIN WALKING DISTANCE TO AMENITIES Amazing contemporary villa located between Marbella and Estepona, within walking distance restaurants, bars, shops, supermarkets, cosy squares and much more. Offering lush private gardens and an inviting swimming pool, this elegant villa with superior finishings merge indoor and outdoor living spaces to the fullest. SLEEK AND CONTEMPORARY DESIGN The top-spec kitchen, dining room and lounge blend into a spacious open plan area that is very much the heart of the home, but slide the doors to the terrace and you create a whole new dimension in which the living space is amplified both in size and scope. On the main floor of this beautiful home you will find a bright and airy lounge - dining room, a fully fitted modern kitchen with island and a large office with access to the amazing outside space featuring a salt water infinity pool, an outside kitchen and covered and uncovered terrace ideal to chill out or for al fresco dining with family and friends. On the upper floor, you will find the elegant master bedroom with en-suite and dressing area and 2 guest bedrooms sharing a family bathroom and with access to the terrace. The lower level comprises of a gym with sauna and jacuzzi, a cinema room, a guest bedroom, a bathroom, a laundry room, a storeroom and a technical room. Finally there a carport for 2 cars. THE AREA The location is unbeatable, the New Golden Mile offers wonderful beaches and the promenade where you can enjoy walking to chiringuitos, shops and children playground. You will find as well within a very short drive international schools, hospitals, golf courses, beach clubs, fine restaurants, leisure centres, safari park and the local equestrian center.