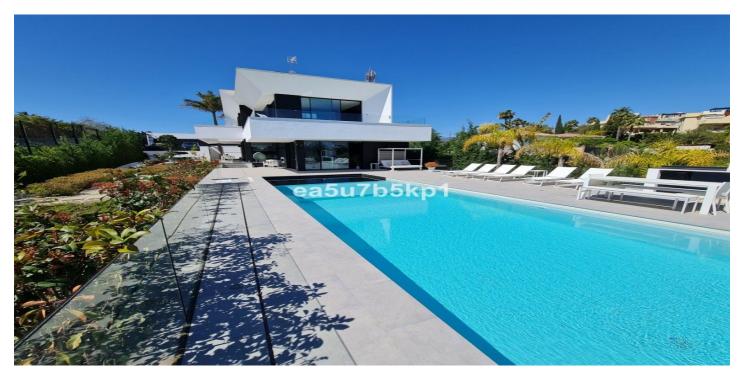

## Costa del Sol, New Golden Mile

WITHIN WALKING DISTANCE TO AMENITIES Amazing contemporary villa located between Marbella and Estepona, within walking distance restaurants, bars, shops, supermarkets, cosy squares and much more. Offering lush private gardens and an inviting swimming pool, this elegant villa with superior finishings merge indoor and outdoor living spaces to the fullest. SLEEK AND CONTEMPORARY DESIGN The top-spec kitchen, dining room and lounge blend into a spacious open plan area that is very much the heart of the home, but slide the doors to the terrace and you create a whole new dimension in which the living space is amplified both in size and scope. On the main floor of this beautiful home you will find a bright and airy lounge - dining room, a fully fitted modern kitchen with island and a large office with access to the amazing outside space featuring a salt water infinity pool, an outside kitchen and covered and uncovered terrace ideal to chill out or for al fresco dining with family and friends. On the upper floor, you will find the elegant master bedroom with en-suite and dressing area and 2 guest bedrooms sharing a family bathroom and with access to the terrace. The lower level comprises of a gym with sauna and jacuzzi, a cinema room, a guest bedroom, a bathroom, a laundry room, a storeroom and a technical room. Finally there a carport for 2 cars. THE AREA The location is unbeatable, the New Golden Mile offers wonderful beaches and the promenade where you can enjoy walking to chiringuitos, shops and children playground. You will find as well within a very short drive international schools, hospitals, golf courses, beach clubs, fine restaurants, leisure centres, safari park and the local equestrian center.