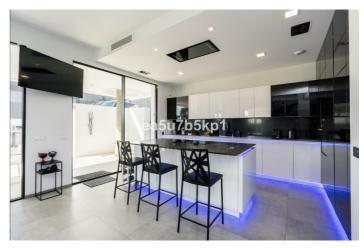

## Costa del Sol, New Golden Mile

WITHIN WALKING DISTANCE TO AMENITIES Amazing contemporary villa located between Marbella and Estepona, within walking distance restaurants, bars, shops, supermarkets, cosy squares and much more. Offering lush private gardens and an inviting swimming pool, this elegant villa with superior finishings merge indoor and outdoor living spaces to the fullest. SLEEK AND CONTEMPORARY DESIGN The top-spec kitchen, dining room and lounge blend into a spacious open plan area that is very much the heart of the home, but slide the doors to the terrace and you create a whole new dimension in which the living space is amplified both in size and scope. On the main floor of this beautiful home you will find a bright and airy lounge - dining room, a fully fitted modern kitchen with island and a large office with access to the amazing outside space featuring a salt water infinity pool, an outside kitchen and covered and uncovered terrace ideal to chill out or for al fresco dining with family and friends. On the upper floor, you will find the elegant master bedroom with en-suite and dressing area and 2 guest bedrooms sharing a family bathroom and with access to the terrace. The lower level comprises of a gym with sauna and jacuzzi, a cinema room, a guest bedroom, a bathroom, a laundry room, a storeroom and a technical room. Finally there a carport for 2 cars. THE AREA The location is unbeatable, the New Golden Mile offers wonderful beaches and the promenade where you can enjoy walking to chiringuitos, shops and children playground. You will find as well within a very short drive international schools, hospitals, golf courses, beach clubs, fine restaurants, leisure centres, safari park and the local equestrian center.

## **Features:**

FeaturesClimate ControlViewsDouble GlazingHot A/CSea

Fitted Wardrobes Fireplace Mountain

Utility Room

Barbeque

SettingPoolKitchenClose To GolfPrivateFully Fitted

Close To Shops Close To Town Close To Schools