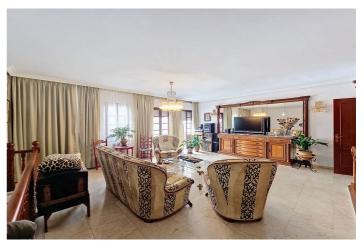

## Costa del Sol, Estepona

Excellent Opportunity to acquire a whole building right in the center of Estepona, just 50m from the beach and surrounded by Old Town streets. The building is built over 3 levels: bottom basement with own entrance is a business premise: upon opening the large garage door, there is a ramp with room to park 2 cars, and the premise, which can be used (and was used) as a bar, is 225m2 total, including kitchen and very spacious multi purpose room, along with 2 bathrooms. There are no exterior windows in this basement. The house is accessed from the street, upon opening the door you go up the stairs and arrive to the very large and bright living room. All rooms are exterior in this house, so there is a lot of natural light. On this first floor you have all the rooms, half of them are on one side, and the other half on the other side of the kitchen, making this the middle of the distribution. From the ample sized kitchen, you go out on a beautiful open patio where you can easily enjoy breakfast, lunch and dinner all year round if you wish. From this patio, there are stairs leading up to the rooftop open terrace, very large, with a separate 12m2 laundry room. This property is ideal as either a permanent residence, tourist apartments, boutique fashion hotel / Bed & Breakfast, right in the heart and essence of Old Town Estepona. The building is sold either as a whole, or separate (Business premise basement - Living Area) Contact us to arrange a viewing!