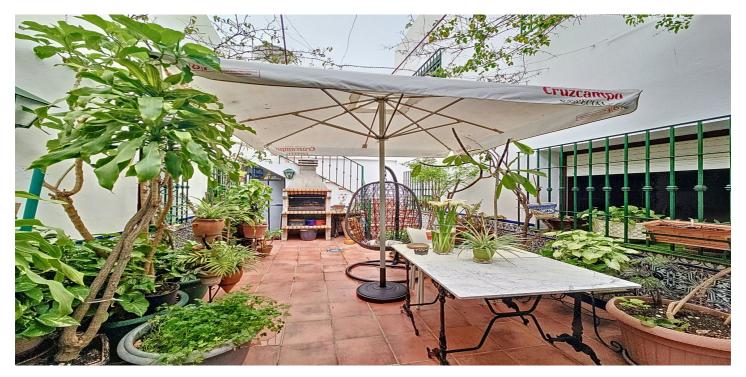

## Costa del Sol, Estepona

Excellent Opportunity to acquire a whole building right in the center of Estepona, just 50m from the beach and surrounded by Old Town streets. The building is built over 3 levels: bottom basement with own entrance is a business premise: upon opening the large garage door, there is a ramp with room to park 2 cars, and the premise, which can be used (and was used) as a bar, is 225m2 total, including kitchen and very spacious multi purpose room, along with 2 bathrooms. There are no exterior windows in this basement. The house is accessed from the street, upon opening the door you go up the stairs and arrive to the very large and bright living room. All rooms are exterior in this house, so there is a lot of natural light. On this first floor you have all the rooms, half of them are on one side, and the other half on the other side of the kitchen, making this the middle of the distribution. From the ample sized kitchen, you go out on a beautiful open patio where you can easily enjoy breakfast, lunch and dinner all year round if you wish. From this patio, there are stairs leading up to the rooftop open terrace, very large, with a separate 12m2 laundry room. This property is ideal as either a permanent residence, tourist apartments, boutique fashion hotel / Bed & Breakfast, right in the heart and essence of Old Town Estepona. The building is sold either as a whole, or separate (Business premise basement - Living Area) Contact us to arrange a viewing!