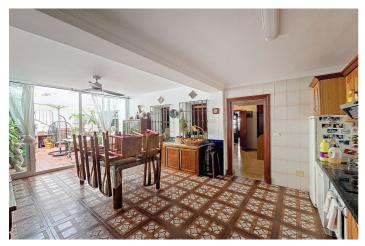

## Costa del Sol, Estepona

Excellent Opportunity to acquire a whole building right in the center of Estepona, just 50m from the beach and surrounded by Old Town streets. The building is built over 3 levels: bottom basement with own entrance is a business premise: upon opening the large garage door, there is a ramp with room to park 2 cars, and the premise, which can be used (and was used) as a bar, is 225m2 total, including kitchen and very spacious multi purpose room, along with 2 bathrooms. There are no exterior windows in this basement. The house is accessed from the street, upon opening the door you go up the stairs and arrive to the very large and bright living room. All rooms are exterior in this house, so there is a lot of natural light. On this first floor you have all the rooms, half of them are on one side, and the other half on the other side of the kitchen, making this the middle of the distribution. From the ample sized kitchen, you go out on a beautiful open patio where you can easily enjoy breakfast, lunch and dinner all year round if you wish. From this patio, there are stairs leading up to the rooftop open terrace, very large, with a separate 12m2 laundry room. This property is ideal as either a permanent residence, tourist apartments, boutique fashion hotel / Bed & Breakfast, right in the heart and essence of Old Town Estepona. The building is sold either as a whole, or separate (Business premise basement - Living Area) Contact us to arrange a viewing!