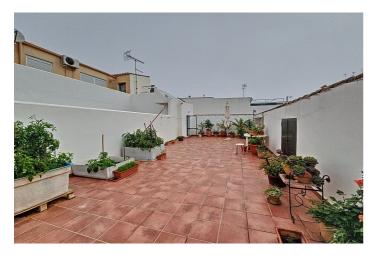

## Costa del Sol, Estepona

Excellent Opportunity to acquire a whole building right in the center of Estepona, just 50m from the beach and surrounded by Old Town streets. The building is built over 3 levels: bottom basement with own entrance is a business premise: upon opening the large garage door, there is a ramp with room to park 2 cars, and the premise, which can be used (and was used) as a bar, is 225m2 total, including kitchen and very spacious multi purpose room, along with 2 bathrooms. There are no exterior windows in this basement. The house is accessed from the street, upon opening the door you go up the stairs and arrive to the very large and bright living room. All rooms are exterior in this house, so there is a lot of natural light. On this first floor you have all the rooms, half of them are on one side, and the other half on the other side of the kitchen, making this the middle of the distribution. From the ample sized kitchen, you go out on a beautiful open patio where you can easily enjoy breakfast, lunch and dinner all year round if you wish. From this patio, there are stairs leading up to the rooftop open terrace, very large, with a separate 12m2 laundry room. This property is ideal as either a permanent residence, tourist apartments, boutique fashion hotel / Bed & Breakfast, right in the heart and essence of Old Town Estepona. The building is sold either as a whole, or separate (Business premise basement - Living Area) Contact us to arrange a viewing!