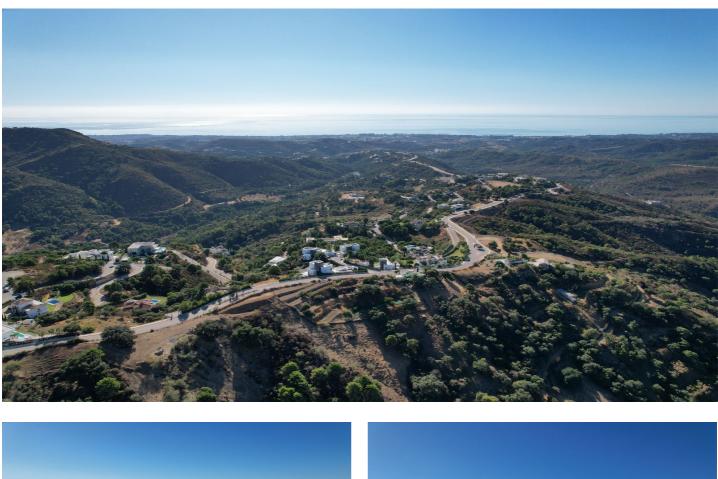

## Costa del Sol, Benahavís

Surrounded by a pristine Andalusian landscape of rolling hills and mountains, yet a close distance to the Mediterranean coastline, this unique residential resort is Monte Mayor.

Monte Mayor totals 4.000.000m2 of land with a low-density development concept as 58% will remain green zone.

The resort is situated in the township of Benahavís and offers stunning panoramic view to the surrounding natural landscape, the Mediterranean and Gibraltar as well as the African coastline beyond.

This plot offers great sea, valley & mountain views and is situated within Monte Mayor's C-Sector.

The plot measures 3600m2 and offers a build percentage of 12.2% or 439m2 (not including basement).

A topographic report, geotechnical study as well as architectural plans for a modern luxury villa have been prepared for this plot.