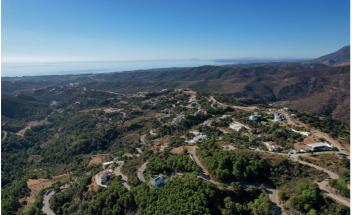

## Costa del Sol, Benahavís

Surrounded by a pristine Andalusian landscape of rolling hills and mountains, yet a close distance to the Mediterranean coastline, this unique residential resort is Monte Mayor.

Monte Mayor totals 4.000.000m2 of land with a low-density development concept as 58% will remain green zone.

The resort is situated in the township of Benahavís and offers stunning panoramic view to the surrounding natural landscape, the Mediterranean and Gibraltar as well as the African coastline beyond.

This plot offers great sea, valley & mountain views and is situated within Monte Mayor's C-Sector.

The plot measures 3600m2 and offers a build percentage of 12.2% or 439m2 (not including basement).

A topographic report, geotechnical study as well as architectural plans for a modern luxury villa have been prepared for this plot.