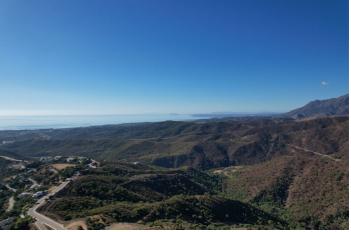

Monte Mayor totals 4.000.000m2 of land with a low-density development concept as 58% will remain green zone.

The resort is situated in the township of Benahavís and offers stunning panoramic view to the surrounding natural landscape, the Mediterranean and Gibraltar as well as the African coastline beyond.

This plot offers great sea, valley & mountain views and is situated within Monte Mayor's C-Sector.

The plot measures 3600m2 and offers a build percentage of 12.2% or 439m2 (not including basement).

A topographic report, geotechnical study as well as architectural plans for a modern luxury villa have been prepared for this plot.