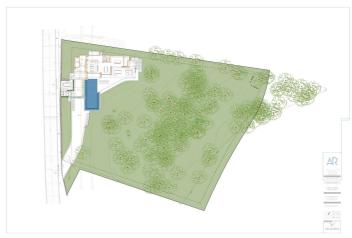

## Costa del Sol, Benahavís

Project plot with license, oriented to investors who want a fully licensed and prepared project! This project includes; 1. Plot of 6200m2 in Marbella club golf (one of the most prestigious surroundings around Marbella) 2. Fully licensed project 3. Request for proposal study (2 rounds with Project Manager Architect), incl. all documentation 4. Renderings & video (for commercial purposes). If the villa is completely built, it can be sold at 5.5M€ or more. With a plot price of 945K, and fully finished project, this is an easy start for an investor, and very good margins can be realized!!! Description Villa and domain: In one of the most exclusive areas of Marbella, Marbella club golf, we have a beautiful plot. Sea views, golf views over the Marbella club golf and lush nature characterize this plot of more than 6.000m2! This 24h high-level security domain, features purely exclusive villas a horse riding center, charming clubhouse and an 18-hole golf course with many natural undulations. This renowned 18 hole golf club has been around for over 70 years and is known as one of the best clubs in Spain. Marbella Club brings its people together in the clubhouse, where the excellent menu attracts many club members and residents every day. In short, this cozy atmosphere makes you feel right at home. The architect with years of experience in this region, designed a masterpiece that feels practical and homely at the same time. The oasis of green is drawn in as the large floor tiles extend from inside to outside, and even into the 75m2 pool! This way, one creates a natural place of tranquility. The villa-project includes 776m2 of indoor area and 357m2 of terraces, distributed over 3 floors, each with their own individuality! Below are the bodega, exclusive garage for 5 cars, technical rooms, gym and 3 suites each with dressing room and bathroom. From each room and the gym you can enjoy the view into the beautiful nature that we intentionally leave untouched. Deer walk through the 5000m2 wooded area which you can see from this floor on a regular basis. Above we have the entrance hall with wardrobe, guest toilet, living space, dining-area, kitchen and 2nd kitchen. From each of these rooms one has a view over the crests of the forest to the sea, the golf and the beautiful mountain scenery. Because of its south orientation the villa with adjoining pool also enjoys the Mediterranean sun all day. This part of the house includes 202m2 of interior space and 160m2 of terraces, as well as a 75m2 swimming pool, which overflows to three sides and where the water level is equal to the terraces. Lastly, the upper level consists of the Master bed- & bathroom, with an indoor area of 84m2 and adjoining 127m2 terraces. From these terraces you can enjoy your built-in Jacuzzi, semi-covered chill-out area through a built-in bioclimatic pergola. On each floor, the glass windows are TRUE 'floor-to-ceiling' with minimalist aluminum partitions so that you maintain maximum integration between inside and outside, even with closed panels. In recent years Marbella is known for its modern, white 'blocky' villas, which we want to stay away from as much as possible with this design, by providing the design with natural elements that in this way 'blend' with the natural environment around it. Especially since the villa is partly 'pushed' into the mountainside, integration with nature is extremely important. Located in the green area of Benahavís, but just far enough from the hustle, this is also your ideal zen location, where everything is still very accessible. 15km from Puerto Banús, 4km from Cancelada (the nearest village) and 13km from Estepona. Contact us for more info!