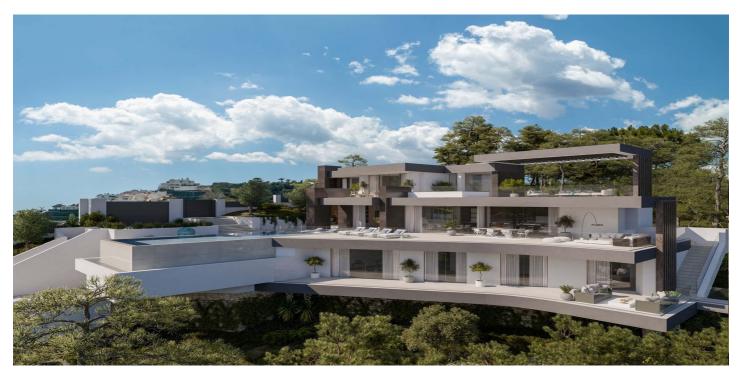

## Costa del Sol, Benahavís

Project plot with license, oriented to investors who want a fully licensed and prepared project! This project includes; 1. Plot of 6200m2 in Marbella club golf (one of the most prestigious surroundings around Marbella) 2. Fully licensed project 3. Request for proposal study (2 rounds with Project Manager Architect), incl. all documentation 4. Renderings & video (for commercial purposes). If the villa is completely built, it can be sold at 5.5M€ or more. With a plot price of 945K, and fully finished project, this is an easy start for an investor, and very good margins can be realized!!! Description Villa and domain: In one of the most exclusive areas of Marbella, Marbella club golf, we have a beautiful plot. Sea views, golf views over the Marbella club golf and lush nature characterize this plot of more than 6.000m2! This 24h high-level security domain, features purely exclusive villas a horse riding center, charming clubhouse and an 18-hole golf course with many natural undulations. This renowned 18 hole golf club has been around for over 70 years and is known as one of the best clubs in Spain. Marbella Club brings its people together in the clubhouse, where the excellent menu attracts many club members and residents every day. In short, this cozy atmosphere makes you feel right at home. The architect with years of experience in this region, designed a masterpiece that feels practical and homely at the same time. The oasis of green is drawn in as the large floor tiles extend from inside to outside, and even into the 75m2 pool! This way, one creates a natural place of tranquility. The villa-project includes 776m2 of indoor area and 357m2 of terraces, distributed over 3 floors, each with their own individuality! Below are the bodega, exclusive garage for 5 cars, technical rooms, gym and 3 suites each with dressing room and bathroom. From each room and the gym you can enjoy the view into the beautiful nature that we intentionally leave untouched. Deer walk through the 5000m2 wooded area which you can see from this floor on a regular basis. Above we have the entrance hall with wardrobe, guest toilet, living space, dining-area, kitchen and 2nd kitchen. From each of these rooms one has a view over the crests of the forest to the sea, the golf and the beautiful mountain scenery. Because of its south orientation the villa with adjoining pool also enjoys the Mediterranean sun all day. This part of the house includes 202m2 of interior space and 160m2 of terraces, as well as a 75m2 swimming pool, which overflows to three sides and where the water level is equal to the terraces. Lastly, the upper level consists of the Master bed- & bathroom, with an indoor area of 84m2 and adjoining 127m2 terraces. From these terraces you can enjoy your built-in Jacuzzi, semi-covered chill-out area through a built-in bioclimatic pergola. On each floor, the glass windows are TRUE 'floor-to-ceiling' with minimalist aluminum partitions so that you maintain maximum integration between inside and outside, even with closed panels. In recent years Marbella is known for its modern, white 'blocky' villas, which we want to stay away from as much as possible with this design, by providing the design with natural elements that in this way 'blend' with the natural environment around it. Especially since the villa is partly 'pushed' into the mountainside, integration with nature is extremely important. Located in the green area of Benahavís, but just far enough from the hustle, this is also your ideal zen location, where everything is still very accessible. 15km from Puerto Banús, 4km from Cancelada (the nearest village) and 13km from Estepona. Contact us for more info!