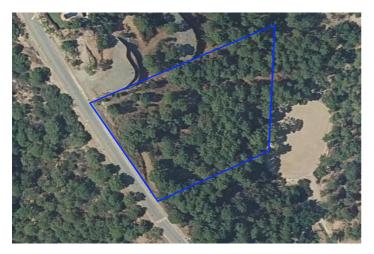

## Residential Plot for sale in Benahavís, Benahavís

945,000 €

Reference: R4652137 Plot Size: 6,200m<sup>2</sup>

## Costa del Sol, Benahavís

Project plot with license, oriented to investors who want a fully licensed and prepared project! This project includes; 1. Plot of 6200m2 in Marbella club golf (one of the most prestigious surroundings around Marbella) 2. Fully licensed project 3. Request for proposal study (2 rounds with Project Manager Architect), incl. all documentation 4. Renderings & video (for commercial purposes). If the villa is completely built, it can be sold at 5.5M€ or more. With a plot price of 945K, and fully finished project, this is an easy start for an investor, and very good margins can be realized!!! Description Villa and domain: In one of the most exclusive areas of Marbella, Marbella club golf, we have a beautiful plot. Sea views, golf views over the Marbella club golf and lush nature characterize this plot of more than 6.000m2! This 24h high-level security domain, features purely exclusive villas a horse riding center, charming clubhouse and an 18-hole golf course with many natural undulations. This renowned 18 hole golf club has been around for over 70 years and is known as one of the best clubs in Spain. Marbella Club brings its people together in the clubhouse, where the excellent menu attracts many club members and residents every day. In short, this cozy atmosphere makes you feel right at home. The architect with years of experience in this region, designed a masterpiece that feels practical and homely at the same time. The oasis of green is drawn in as the large floor tiles extend from inside to outside, and even into the 75m2 pool! This way, one creates a natural place of tranquility. The villa-project includes 776m2 of indoor area and 357m2 of terraces, distributed over 3 floors, each with their own individuality! Below are the bodega, exclusive garage for 5 cars, technical rooms, gym and 3 suites each with dressing room and bathroom. From each room and the gym you can enjoy the view into the beautiful nature that we intentionally leave untouched. Deer walk through the 5000m2 wooded area which you can see from this floor on a regular basis. Above we have the entrance hall with wardrobe, guest toilet, living space, dining-area, kitchen and 2nd kitchen. From each of these rooms one has a view over the crests of the forest to the sea, the golf and the beautiful mountain scenery. Because of its south orientation the villa with adjoining pool also enjoys the Mediterranean sun all day. This part of the house includes 202m2 of interior space and 160m2 of terraces, as well as a 75m2 swimming pool, which overflows to three sides and where the water level is equal to the terraces. Lastly, the upper level consists of the Master bed- & bathroom, with an indoor area of 84m2 and adjoining 127m2 terraces. From these terraces you can enjoy your built-in Jacuzzi, semi-covered chill-out area through a built-in bioclimatic pergola. On each floor, the glass windows are TRUE 'floor-to-ceiling' with minimalist aluminum partitions so that you maintain maximum integration between inside and outside, even with closed panels. In recent years Marbella is known for its modern, white 'blocky' villas, which we want to stay away from as much as possible with this design, by providing the design with natural elements that in this way 'blend' with the natural environment around it. Especially since the villa is partly 'pushed' into the mountainside, integration with nature is extremely important. Located in the green area of Benahavís, but just far enough from the hustle, this is also your ideal zen location, where everything is still very accessible. 15km from Puerto Banús, 4km from Cancelada (the nearest village) and 13km from Estepona. Contact us for more info!