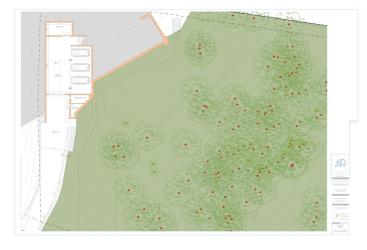

## Costa del Sol, Benahavís

Project plot with license, oriented to investors who want a fully licensed and prepared project! This project includes; 1. Plot of 6200m2 in Marbella club golf (one of the most prestigious surroundings around Marbella) 2. Fully licensed project 3. Request for proposal study (2 rounds with Project Manager Architect), incl. all documentation 4. Renderings & video (for commercial purposes). If the villa is completely built, it can be sold at 5.5M€ or more. With a plot price of 945K, and fully finished project, this is an easy start for an investor, and very good margins can be realized!!! Description Villa and domain: In one of the most exclusive areas of Marbella, Marbella club golf, we have a beautiful plot. Sea views, golf views over the Marbella club golf and lush nature characterize this plot of more than 6.000m2! This 24h high-level security domain, features purely exclusive villas a horse riding center, charming clubhouse and an 18-hole golf course with many natural undulations. This renowned 18 hole golf club has been around for over 70 years and is known as one of the best clubs in Spain. Marbella Club brings its people together in the clubhouse, where the excellent menu attracts many club members and residents every day. In short, this cozy atmosphere makes you feel right at home. The architect with years of experience in this region, designed a masterpiece that feels practical and homely at the same time. The oasis of green is drawn in as the large floor tiles extend from inside to outside, and even into the 75m2 pool! This way, one creates a natural place of tranquility. The villa-project includes 776m2 of indoor area and 357m2 of terraces, distributed over 3 floors, each with their own individuality! Below are the bodega, exclusive garage for 5 cars, technical rooms, gym and 3 suites each with dressing room and bathroom. From each room and the gym you can enjoy the view into the beautiful nature that we intentionally leave untouched. Deer walk through the 5000m2 wooded area which you can see from this floor on a regular basis. Above we have the entrance hall with wardrobe, guest toilet, living space, dining-area, kitchen and 2nd kitchen. From each of these rooms one has a view over the crests of the forest to the sea, the golf and the beautiful mountain scenery. Because of its south orientation the villa with adjoining pool also enjoys the Mediterranean sun all day. This part of the house includes 202m2 of interior space and 160m2 of terraces, as well as a 75m2 swimming pool, which overflows to three sides and where the water level is equal to the terraces. Lastly, the upper level consists of the Master bed- & bathroom, with an indoor area of 84m2 and adjoining 127m2 terraces. From these terraces you can enjoy your built-in Jacuzzi, semi-covered chill-out area through a built-in bioclimatic pergola. On each floor, the glass windows are TRUE 'floor-to-ceiling' with minimalist aluminum partitions so that you maintain maximum integration between inside and outside, even with closed panels. In recent years Marbella is known for its modern, white 'blocky' villas, which we want to stay away from as much as possible with this design, by providing the design with natural elements that in this way 'blend' with the natural environment around it. Especially since the villa is partly 'pushed' into the mountainside, integration with nature is extremely important. Located in the green area of Benahavís, but just far enough from the hustle, this is also your ideal zen location, where everything is still very accessible. 15km from Puerto Banús, 4km from Cancelada (the nearest village) and 13km from Estepona. Contact us for more info!