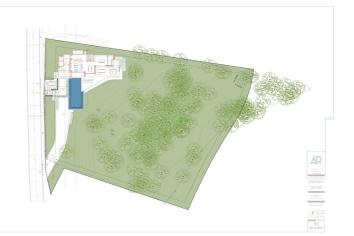

### Costa del Sol, Benahavís

Project plot with license, oriented to investors who want a fully licensed and prepared project! This project includes; 1. Plot of 6200m2 in Marbella club golf (one of the most prestigious surroundings around Marbella) 2. Fully licensed project 3. Request for proposal study (2 rounds with Project Manager Architect), incl. all documentation 4. Renderings & video (for commercial purposes). If the villa is completely built, it can be sold at 5.5M€ or more. With a plot price of 945K, and fully finished project, this is an easy start for an investor, and very good margins can be realized!!! Description Villa and domain: In one of the most exclusive areas of Marbella, Marbella club golf, we have a beautiful plot. Sea views, golf views over the Marbella club golf and lush nature characterize this plot of more than 6.000m2! This 24h high-level security domain, features purely exclusive villas a horse riding center, charming clubhouse and an 18-hole golf course with many natural undulations. This renowned 18 hole golf club has been around for over 70 years and is known as one of the best clubs in Spain. Marbella Club brings its people together in the clubhouse, where the excellent menu attracts many club members and residents every day. In short, this cozy atmosphere makes you feel right at home. The architect with years of experience in this region, designed a masterpiece that feels practical and homely at the same time. The oasis of green is drawn in as the large floor tiles extend from inside to outside, and even into the 75m2 pool! This way, one creates a natural place of tranquility. The villa-project includes 776m2 of indoor area and 357m2 of terraces, distributed over 3 floors, each with their own individuality! Below are the bodega, exclusive garage for 5 cars, technical rooms, gym and 3 suites each with dressing room and bathroom. From each room and the gym you can enjoy the view into the beautiful nature that we intentionally leave untouched. Deer walk through the 5000m2 wooded area which you can see from this floor on a regular basis. Above we have the entrance hall with wardrobe, guest toilet, living space, dining-area, kitchen and 2nd kitchen. From each of these rooms one has a view over the crests of the forest to the sea, the golf and the beautiful mountain scenery. Because of its south orientation the villa with adjoining pool also enjoys the Mediterranean sun all day. This part of the house includes 202m2 of interior space and 160m2 of terraces, as well as a 75m2 swimming pool, which overflows to three sides and where the water level is equal to the terraces. Lastly, the upper level consists of the Master bed- & bathroom, with an indoor area of 84m2 and adjoining 127m2 terraces. From these terraces you can enjoy your built-in Jacuzzi, semi-covered chill-out area through a built-in bioclimatic pergola. On each floor, the glass windows are TRUE 'floor-to-ceiling' with minimalist aluminum partitions so that you maintain maximum integration between inside and outside, even with closed panels. In recent years Marbella is known for its modern, white 'blocky' villas, which we want to stay away from as much as possible with this design, by providing the design with natural elements that in this way 'blend' with the natural environment around it. Especially since the villa is partly 'pushed' into the mountainside, integration with nature is extremely important. Located in the green area of Benahavís, but just far enough from the hustle, this is also your ideal zen location, where everything is still very accessible. 15km from Puerto Banús, 4km from Cancelada (the nearest village) and 13km from Estepona. Contact us for more info!