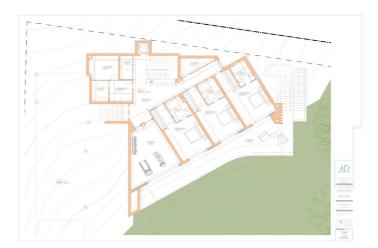

### Costa del Sol, Benahavís

Project plot with license, oriented to investors who want a fully licensed and prepared project! This project includes; 1. Plot of 6200m2 in Marbella club golf (one of the most prestigious surroundings around Marbella) 2. Fully licensed project 3. Request for proposal study (2 rounds with Project Manager Architect), incl. all documentation 4. Renderings & video (for commercial purposes). If the villa is completely built, it can be sold at 5.5M€ or more. With a plot price of 945K, and fully finished project, this is an easy start for an investor, and very good margins can be realized!!! Description Villa and domain: In one of the most exclusive areas of Marbella, Marbella club golf, we have a beautiful plot. Sea views, golf views over the Marbella club golf and lush nature characterize this plot of more than 6.000m2! This 24h high-level security domain, features purely exclusive villas a horse riding center, charming clubhouse and an 18-hole golf course with many natural undulations. This renowned 18 hole golf club has been around for over 70 years and is known as one of the best clubs in Spain. Marbella Club brings its people together in the clubhouse, where the excellent menu attracts many club members and residents every day. In short, this cozy atmosphere makes you feel right at home. The architect with years of experience in this region, designed a masterpiece that feels practical and homely at the same time. The oasis of green is drawn in as the large floor tiles extend from inside to outside, and even into the 75m2 pool! This way, one creates a natural place of tranquility. The villa-project includes 776m2 of indoor area and 357m2 of terraces, distributed over 3 floors, each with their own individuality! Below are the bodega, exclusive garage for 5 cars, technical rooms, gym and 3 suites each with dressing room and bathroom. From each room and the gym you can enjoy the view into the beautiful nature that we intentionally leave untouched. Deer walk through the 5000m2 wooded area which you can see from this floor on a regular basis. Above we have the entrance hall with wardrobe, guest toilet, living space, dining-area, kitchen and 2nd kitchen. From each of these rooms one has a view over the crests of the forest to the sea, the golf and the beautiful mountain scenery. Because of its south orientation the villa with adjoining pool also enjoys the Mediterranean sun all day. This part of the house includes 202m2 of interior space and 160m2 of terraces, as well as a 75m2 swimming pool, which overflows to three sides and where the water level is equal to the terraces. Lastly, the upper level consists of the Master bed- & bathroom, with an indoor area of 84m2 and adjoining 127m2 terraces. From these terraces you can enjoy your built-in Jacuzzi, semi-covered chill-out area through a built-in bioclimatic pergola. On each floor, the glass windows are TRUE 'floor-to-ceiling' with minimalist aluminum partitions so that you maintain maximum integration between inside and outside, even with closed panels. In recent years Marbella is known for its modern, white 'blocky' villas, which we want to stay away from as much as possible with this design, by providing the design with natural elements that in this way 'blend' with the natural environment around it. Especially since the villa is partly 'pushed' into the mountainside, integration with nature is extremely important. Located in the green area of Benahavís, but just far enough from the hustle, this is also your ideal zen location, where everything is still very accessible. 15km from Puerto Banús, 4km from Cancelada (the nearest village) and 13km from Estepona. Contact us for more info!