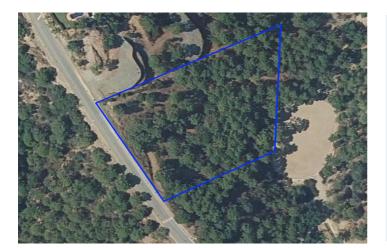

### Reference: R4652137 Grundstørrelse: 6.200m<sup>2</sup>

### Costa del Sol, Benahavís

Project plot with license, oriented to investors who want a fully licensed and prepared project! This project includes; 1. Plot of 6200m2 in Marbella club golf (one of the most prestigious surroundings around Marbella) 2. Fully licensed project 3. Request for proposal study (2 rounds with Project Manager Architect), incl. all documentation 4. Renderings & video (for commercial purposes). If the villa is completely built, it can be sold at 5.5M€ or more. With a plot price of 945K, and fully finished project, this is an easy start for an investor, and very good margins can be realized!!! Description Villa and domain: In one of the most exclusive areas of Marbella, Marbella club golf, we have a beautiful plot. Sea views, golf views over the Marbella club golf and lush nature characterize this plot of more than 6.000m2! This 24h high-level security domain, features purely exclusive villas a horse riding center, charming clubhouse and an 18-hole golf course with many natural undulations. This renowned 18 hole golf club has been around for over 70 years and is known as one of the best clubs in Spain. Marbella Club brings its people together in the clubhouse, where the excellent menu attracts many club members and residents every day. In short, this cozy atmosphere makes you feel right at home. The architect with years of experience in this region, designed a masterpiece that feels practical and homely at the same time. The oasis of green is drawn in as the large floor tiles extend from inside to outside, and even into the 75m2 pool! This way, one creates a natural place of tranquility. The villa-project includes 776m2 of indoor area and 357m2 of terraces, distributed over 3 floors, each with their own individuality! Below are the bodega, exclusive garage for 5 cars, technical rooms, gym and 3 suites each with dressing room and bathroom. From each room and the gym you can enjoy the view into the beautiful nature that we intentionally leave untouched. Deer walk through the 5000m2 wooded area which you can see from this floor on a regular basis. Above we have the entrance hall with wardrobe, guest toilet, living space, dining-area, kitchen and 2nd kitchen. From each of these rooms one has a view over the crests of the forest to the sea, the golf and the beautiful mountain scenery. Because of its south orientation the villa with adjoining pool also enjoys the Mediterranean sun all day. This part of the house includes 202m2 of interior space and 160m2 of terraces, as well as a 75m2 swimming pool, which overflows to three sides and where the water level is equal to the terraces. Lastly, the upper level consists of the Master bed- & bathroom, with an indoor area of 84m2 and adjoining 127m2 terraces. From these terraces you can enjoy your built-in Jacuzzi, semi-covered chill-out area through a built-in bioclimatic pergola. On each floor, the glass windows are TRUE 'floor-to-ceiling' with minimalist aluminum partitions so that you maintain maximum integration between inside and outside, even with closed panels. In recent years Marbella is known for its modern, white 'blocky' villas, which we want to stay away from as much as possible with this design, by providing the design with natural elements that in this way 'blend' with the natural environment around it. Especially since the villa is partly 'pushed' into the mountainside, integration with nature is extremely important. Located in the green area of Benahavís, but just far enough from the hustle, this is also your ideal zen location, where everything is still very accessible. 15km from Puerto Banús, 4km from Cancelada (the nearest village) and 13km from Estepona. Contact us for more info!