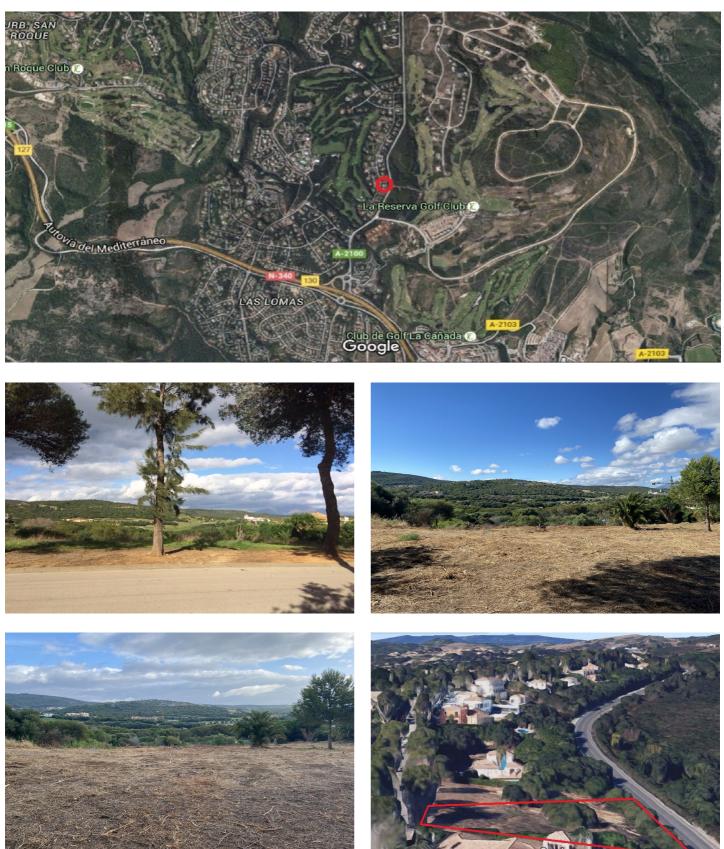

### Costa de la Luz, Sotogrande

Urban plot for sale in Sotogrande Alto, with views to La Reserva and Valderrama golf courses. This area is a timeless residence for the priviledged owners, in the midst of one of the most exclusive neighbourhoods in southern Europe. This plot is located in a peaceful setting yet close to all amenitites, Sotogrande International School, La Reserva and Valderrama golf courses. This plot is nearly rectangular, slightly sloping and has a maximum occupancy of 33% of the plot area. Buildability is max 40% or 1.097 square meters. Maximum height is 2 floors or 6,50 meters. A 3rd floor is authorized if it does not excedd 30% of plan built area. Separation to private plots is minimum 3 meters, to public boundiaries minimum 6 meters. We also offer to purchase the neighbors plot and project. Contact us for more information.