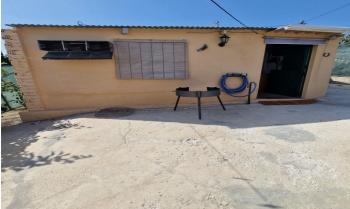

## Valle del Guadalhorce, Coín

I present to you this enormous Rustic property, with an approximate area of thirty-seven areas and fifty centiares, it has a triangular shape. This plot has its own access via the gutter lane. open with quite a few possibilities, it has a small house that is used for Apero or to spend an afternoon and prepare a good barbecue, further ahead we find the construction of a large house still unfinished, so that the interested person can finish it to their liking, in At the time they gave him the construction permit. Due to its large part of land, different plantations can be made, such as legumes, cereals, including the olive trees that are already there. It is very interesting for people who love the countryside and tranquility. It belongs to the Coín area, a shopping center nearby. This land is fenced, has town water, a canal, and electricity.