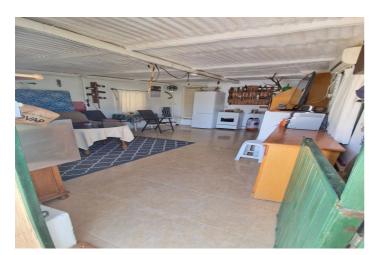

## Valle del Guadalhorce, Coín

I present to you this enormous Rustic property, with an approximate area of thirty-seven areas and fifty centiares, it has a triangular shape. This plot has its own access via the gutter lane. open with quite a few possibilities, it has a small house that is used for Apero or to spend an afternoon and prepare a good barbecue, further ahead we find the construction of a large house still unfinished, so that the interested person can finish it to their liking, in At the time they gave him the construction permit. Due to its large part of land, different plantations can be made, such as legumes, cereals, including the olive trees that are already there. It is very interesting for people who love the countryside and tranquility. It belongs to the Coín area, a shopping center nearby. This land is fenced, has town water, a canal, and electricity.