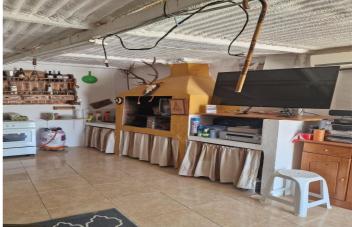

## Valle del Guadalhorce, Coín

I present to you this enormous Rustic property, with an approximate area of thirty-seven areas and fifty centiares, it has a triangular shape. This plot has its own access via the gutter lane. open with quite a few possibilities, it has a small house that is used for Apero or to spend an afternoon and prepare a good barbecue, further ahead we find the construction of a large house still unfinished, so that the interested person can finish it to their liking, in At the time they gave him the construction permit. Due to its large part of land, different plantations can be made, such as legumes, cereals, including the olive trees that are already there. It is very interesting for people who love the countryside and tranquility. It belongs to the Coín area, a shopping center nearby. This land is fenced, has town water, a canal, and electricity.