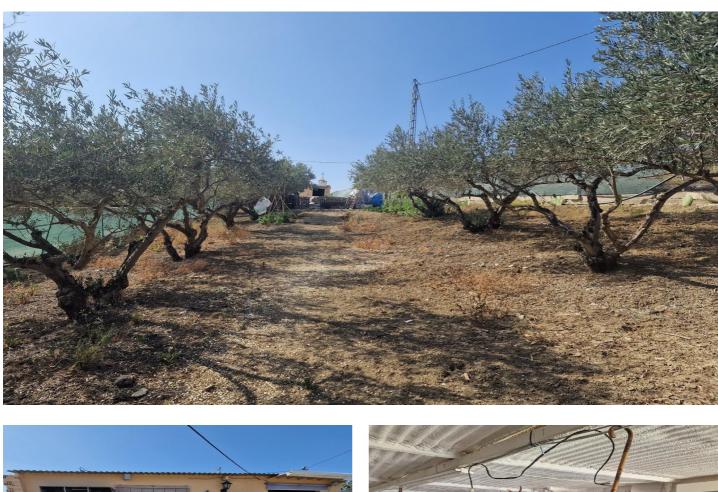

## Valle del Guadalhorce, Coín

I present to you this enormous Rustic property, with an approximate area of thirty-seven areas and fifty centiares, it has a triangular shape. This plot has its own access via the gutter lane. open with quite a few possibilities, it has a small house that is used for Apero or to spend an afternoon and prepare a good barbecue, further ahead we find the construction of a large house still unfinished, so that the interested person can finish it to their liking, in At the time they gave him the construction permit. Due to its large part of land, different plantations can be made, such as legumes, cereals, including the olive trees that are already there. It is very interesting for people who love the countryside and tranquility. It belongs to the Coín area, a shopping center nearby. This land is fenced, has town water, a canal, and electricity.