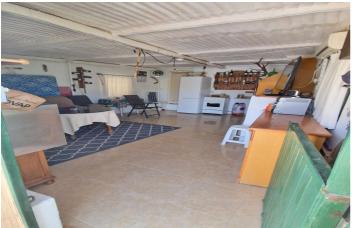

## Valle del Guadalhorce, Coín

I present to you this enormous Rustic property, with an approximate area of thirty-seven areas and fifty centiares, it has a triangular shape. This plot has its own access via the gutter lane. open with quite a few possibilities, it has a small house that is used for Apero or to spend an afternoon and prepare a good barbecue, further ahead we find the construction of a large house still unfinished, so that the interested person can finish it to their liking, in At the time they gave him the construction permit. Due to its large part of land, different plantations can be made, such as legumes, cereals, including the olive trees that are already there. It is very interesting for people who love the countryside and tranquility. It belongs to the Coín area, a shopping center nearby. This land is fenced, has town water, a canal, and electricity.