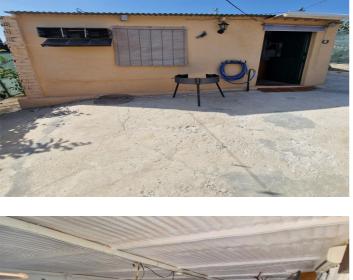

## Valle del Guadalhorce, Coín

I present to you this enormous Rustic property, with an approximate area of thirty-seven areas and fifty centiares, it has a triangular shape. This plot has its own access via the gutter lane. open with quite a few possibilities, it has a small house that is used for Apero or to spend an afternoon and prepare a good barbecue, further ahead we find the construction of a large house still unfinished, so that the interested person can finish it to their liking, in At the time they gave him the construction permit. Due to its large part of land, different plantations can be made, such as legumes, cereals, including the olive trees that are already there. It is very interesting for people who love the countryside and tranquility. It belongs to the Coín area, a shopping center nearby. This land is fenced, has town water, a canal, and electricity.