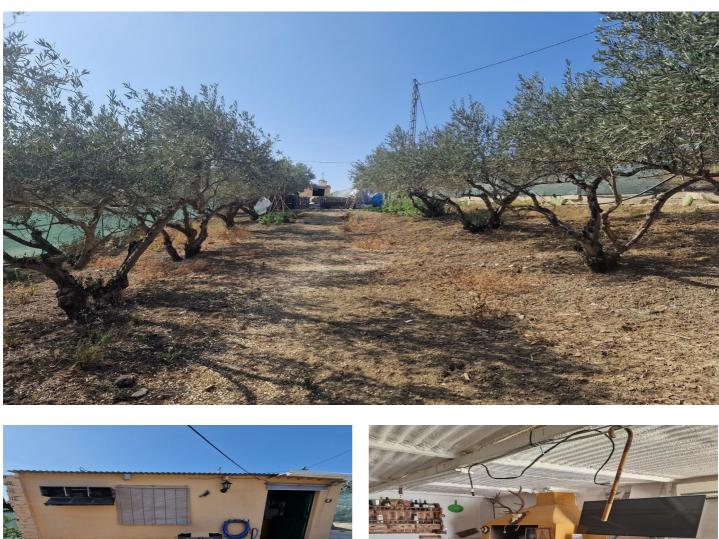

## Valle del Guadalhorce, Coín

I present to you this enormous Rustic property, with an approximate area of thirty-seven areas and fifty centiares, it has a triangular shape. This plot has its own access via the gutter lane. open with quite a few possibilities, it has a small house that is used for Apero or to spend an afternoon and prepare a good barbecue, further ahead we find the construction of a large house still unfinished, so that the interested person can finish it to their liking, in At the time they gave him the construction permit. Due to its large part of land, different plantations can be made, such as legumes, cereals, including the olive trees that are already there. It is very interesting for people who love the countryside and tranquility. It belongs to the Coín area, a shopping center nearby. This land is fenced, has town water, a canal, and electricity.