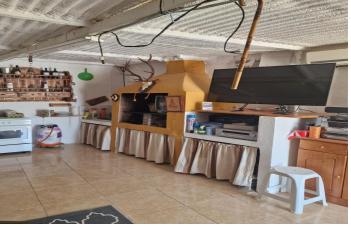

## Valle del Guadalhorce, Coín

I present to you this enormous Rustic property, with an approximate area of thirty-seven areas and fifty centiares, it has a triangular shape. This plot has its own access via the gutter lane. open with quite a few possibilities, it has a small house that is used for Apero or to spend an afternoon and prepare a good barbecue, further ahead we find the construction of a large house still unfinished, so that the interested person can finish it to their liking, in At the time they gave him the construction permit. Due to its large part of land, different plantations can be made, such as legumes, cereals, including the olive trees that are already there. It is very interesting for people who love the countryside and tranquility. It belongs to the Coín area, a shopping center nearby. This land is fenced, has town water, a canal, and electricity.