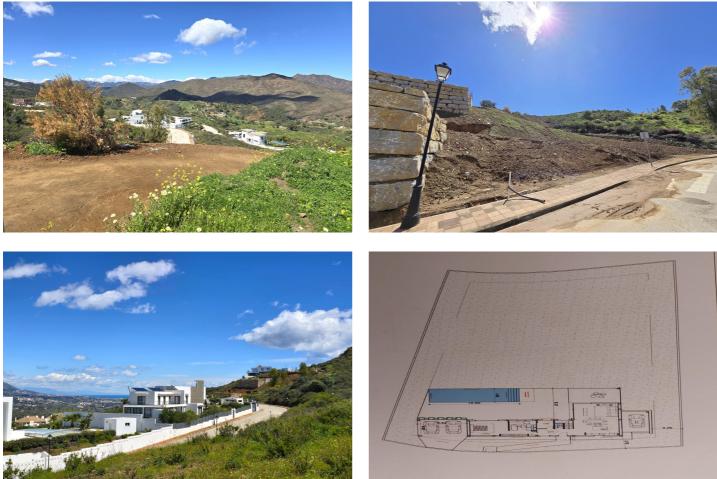

## Costa del Sol, La Cala Golf

Excellent plot to built your villa (existing project) on a privileged elevated position with breathtaking mountains views. The plot is rather steep with a rectangular shape and 1.575m2 giving the possibility to built 275m2villa (+terraces and underground level). The topographical surveys an the geotechnical study have already been carried out. The plot is being sold under the 7% ITP tax regime (rather than the 21% VAT regime, which represents a saving of more than €30,000). It's no secret that La Cala is one of the finest golf resorts in Spain. Three superb championship courses, each presenting its own unique challenges, a luxury hotel with a state of the art Spa, a splendid Club house, sports facilities, bars and restaurants, with its breathtaking vistas of the stunning Andalusian countryside and to the sea, La Cala golf Resort is worlds away from the hustle and bustle of the coast, yet just 10 minutes to the sea, 20 minutes from Marbella and less than 30 minutes from Malaga airport. Airport: 30 min drive - Marbella: 20 min drive - Puerto Banús: 24 min drive - Golf: Golf front - Beach: 10 min drive - Restaurants/bars: couple of min walk - Shops: 7 min drive - Public transports: 8 min drive Our team works incessantly to make sure that the description and the sales prices for the properties offered on this website are correct and up to date. Notwithstanding, the information contained in this website is subject to errors and omissions, and the properties themselves subject to price changes, prior sale or withdrawal from market. The property market on the Costa del Sol has completely recovered and the good properties are being snapped up fast! We suggest that if you see something you like that fits your budget, contact us as soon as possible to avoid disappointment!