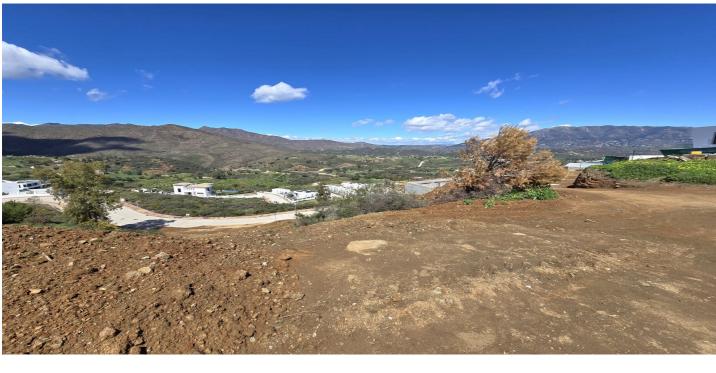

## Costa del Sol, La Cala Golf

Excellent plot to built your villa (existing project) on a privileged elevated position with breathtaking mountains views. The plot is rather steep with a rectangular shape and 1.575m2 giving the possibility to built 275m2villa (+terraces and underground level). The topographical surveys an the geotechnical study have already been carried out. The plot is being sold under the 7% ITP tax regime (rather than the 21% VAT regime, which represents a saving of more than €30,000). It's no secret that La Cala is one of the finest golf resorts in Spain. Three superb championship courses, each presenting its own unique challenges, a luxury hotel with a state of the art Spa, a splendid Club house, sports facilities, bars and restaurants, with its breathtaking vistas of the stunning Andalusian countryside and to the sea, La Cala golf Resort is worlds away from the hustle and bustle of the coast, yet just 10 minutes to the sea, 20 minutes from Marbella and less than 30 minutes from Malaga airport. Airport: 30 min drive - Marbella: 20 min drive - Puerto Banús: 24 min drive - Golf: Golf front - Beach: 10 min drive - Restaurants/bars: couple of min walk - Shops: 7 min drive - Public transports: 8 min drive Our team works incessantly to make sure that the description and the sales prices for the properties offered on this website are correct and up to date. Notwithstanding, the information contained in this website is subject to errors and omissions, and the properties themselves subject to price changes, prior sale or withdrawal from market. The property market on the Costa del Sol has completely recovered and the good properties are being snapped up fast! We suggest that if you see something you like that fits your budget, contact us as soon as possible to avoid disappointment!