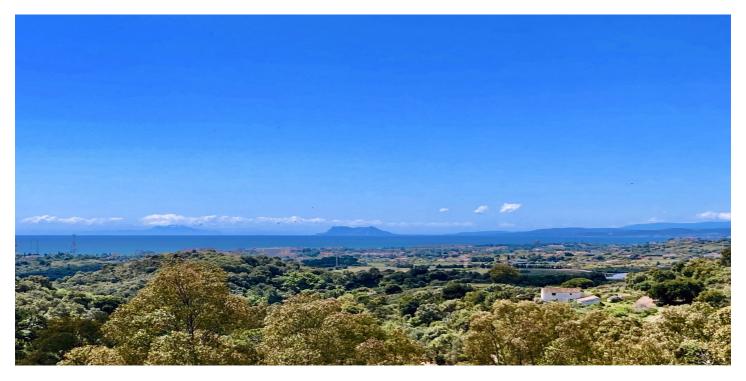

## Costa del Sol, New Golden Mile

LARGE PLOT FOR LUXURY VILLA Plot Size: 3,176 m² Buildable: 500m² plus basement and porches Large plot with unobstructed panoramic, south-western sea view to Gibraltar and Morocco and mountains. Close to beach (2km), great restaurants, supermarkets, hospital, schools etc. La Panera on the New Golden Mile between San Pedro and Estepona is a beautiful and peaceful area, only 10 to 12 minutes from Puerto Banus. High quality urbanisation with luxury villas. All services are in place.