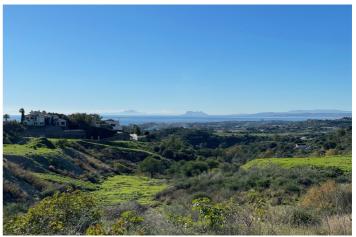

## Costa del Sol, New Golden Mile

LARGE PLOT FOR LUXURY VILLA Plot Size: 3,176 m² Buildable: 500m² plus basement and porches Large plot with unobstructed panoramic, south-western sea view to Gibraltar and Morocco and mountains. Close to beach (2km), great restaurants, supermarkets, hospital, schools etc. La Panera on the New Golden Mile between San Pedro and Estepona is a beautiful and peaceful area, only 10 to 12 minutes from Puerto Banus. High quality urbanisation with luxury villas. All services are in place.