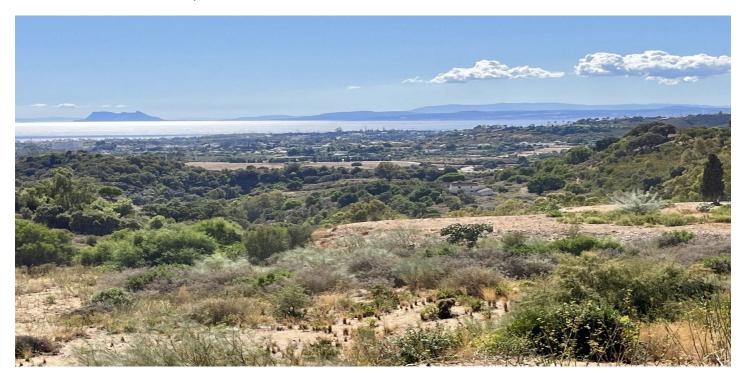

## Costa del Sol, New Golden Mile

LARGE PLOT FOR LUXURY VILLA Double Plot: 2,333m<sup>2</sup> Buildable: 500m<sup>2</sup> plus basement and porches Large elevated plot with unobstructed panoramic, south-western sea view to Gibraltar and Morocco and mountains. Close to beach (2km), great restaurants, supermarkets, hospital, schools etc. La Panera on the New Golden Mile between San Pedro and Estepona is a beautiful and peaceful area, only 10 to 12 minutes from Puerto Banus. High quality urbanisation with luxury villas. All services are in place.