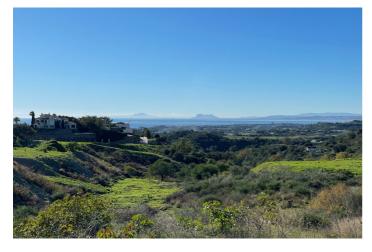

## Costa del Sol, New Golden Mile

LARGE PLOT FOR LUXURY VILLA Double Plot: 2,333m<sup>2</sup> Buildable: 500m<sup>2</sup> plus basement and porches Large elevated plot with unobstructed panoramic, south-western sea view to Gibraltar and Morocco and mountains. Close to beach (2km), great restaurants, supermarkets, hospital, schools etc. La Panera on the New Golden Mile between San Pedro and Estepona is a beautiful and peaceful area, only 10 to 12 minutes from Puerto Banus. High quality urbanisation with luxury villas. All services are in place.