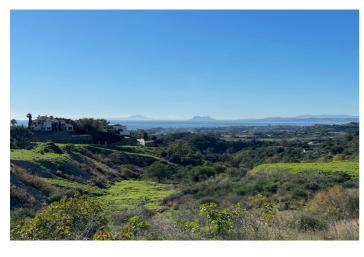

## Costa del Sol, New Golden Mile

LARGE PLOT FOR LUXURY VILLA Double Plot: 4,553m² Buildable: 1,000m² plus basement and porches Large elevated plot with unobstructed panoramic, south-western sea view to Gibraltar and Morocco and mountains. Close to beach (2km), great restaurants, supermarkets, hospital, schools etc. La Panera on the New Golden Mile between San Pedro and Estepona is a beautiful and peaceful area, only 10 to 12 minutes from Puerto Banus. High quality urbanisation with luxury villas. All services are in place.