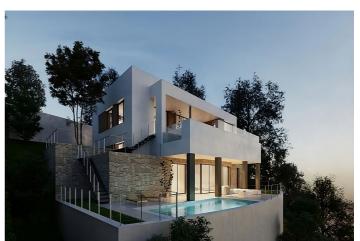

## Costa del Sol, Elviria

Residential Plot for sale, with building permit included for sale, in Elviria, Marbella. Plot 1542 m². The plot object of the project is type UE-4 (0.2 m2t/m2s) and is currently without any type of building. Elviria: The Hidden Treasure of Marbella's Sun-Kissed Coast Nestled in the heart of Costa del Sol, just a few kilometers east of Marbella, lies the serene neighborhood of Elviria. With its blend of stunning natural beauty, luxurious facilities, and warm Mediterranean charm, Elviria truly captures the essence of life in Andalusia. The plot is sold with a Basic Project that defines an isolated single-family home. The house will have beautiful views of the forests and the sea, it is implemented on three levels at different levels, computing the different areas as basements, ground floor and upper floor according to justification in the graphic documentation. The characteristic and main use of the building is Residential Use in its single-family housing modality. Setting: Close To Golf, Close To Shops, Close To Sea, Close To Schools, Close To Forest. Orientation: South East, South. Views: Sea, Mountain, Golf, Panoramic, Garden, Urban, Forest, Street. Category: Golf, Investment, Luxury, Off Plan, With Planning Permission.