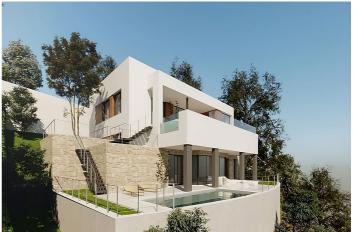

## Costa del Sol, Elviria

Residential Plot for sale, with building permit included for sale, in Elviria, Marbella. Plot 1542 m². The plot object of the project is type UE-4 (0.2 m2t/m2s) and is currently without any type of building. Elviria: The Hidden Treasure of Marbella's Sun-Kissed Coast Nestled in the heart of Costa del Sol, just a few kilometers east of Marbella, lies the serene neighborhood of Elviria. With its blend of stunning natural beauty, luxurious facilities, and warm Mediterranean charm, Elviria truly captures the essence of life in Andalusia. The plot is sold with a Basic Project that defines an isolated single-family home. The house will have beautiful views of the forests and the sea, it is implemented on three levels at different levels, computing the different areas as basements, ground floor and upper floor according to justification in the graphic documentation. The characteristic and main use of the building is Residential Use in its single-family housing modality. Setting: Close To Golf, Close To Shops, Close To Sea, Close To Schools, Close To Forest. Orientation: South East, South. Views: Sea, Mountain, Golf, Panoramic, Garden, Urban, Forest, Street. Category: Golf, Investment, Luxury, Off Plan, With Planning Permission.