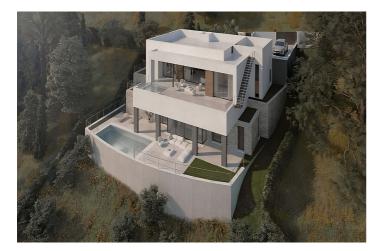

## Costa del Sol, Elviria

Residential Plot for sale, with building permit included for sale, in Elviria, Marbella. Plot 1542 m². The plot object of the project is type UE-4 (0.2 m2t/m2s) and is currently without any type of building. Elviria: The Hidden Treasure of Marbella's Sun-Kissed Coast Nestled in the heart of Costa del Sol, just a few kilometers east of Marbella, lies the serene neighborhood of Elviria. With its blend of stunning natural beauty, luxurious facilities, and warm Mediterranean charm, Elviria truly captures the essence of life in Andalusia. The plot is sold with a Basic Project that defines an isolated single-family home. The house will have beautiful views of the forests and the sea, it is implemented on three levels at different levels, computing the different areas as basements, ground floor and upper floor according to justification in the graphic documentation. The characteristic and main use of the building is Residential Use in its single-family housing modality. Setting: Close To Golf, Close To Shops, Close To Sea, Close To Schools, Close To Forest. Orientation: South East, South. Views: Sea, Mountain, Golf, Panoramic, Garden, Urban, Forest, Street. Category: Golf, Investment, Luxury, Off Plan, With Planning Permission.