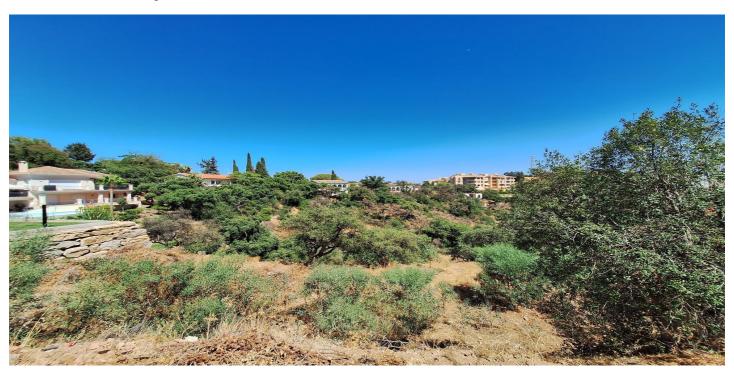

## Costa del Sol, Elviria

Residential Plot for sale, with building permit included for sale, in Elviria, Marbella. Plot 1542 m². The plot object of the project is type UE-4 (0.2 m2t/m2s) and is currently without any type of building. Elviria: The Hidden Treasure of Marbella's Sun-Kissed Coast Nestled in the heart of Costa del Sol, just a few kilometers east of Marbella, lies the serene neighborhood of Elviria. With its blend of stunning natural beauty, luxurious facilities, and warm Mediterranean charm, Elviria truly captures the essence of life in Andalusia. The plot is sold with a Basic Project that defines an isolated single-family home. The house will have beautiful views of the forests and the sea, it is implemented on three levels at different levels, computing the different areas as basements, ground floor and upper floor according to justification in the graphic documentation. The characteristic and main use of the building is Residential Use in its single-family housing modality. Setting: Close To Golf, Close To Shops, Close To Sea, Close To Schools, Close To Forest. Orientation: South East, South. Views: Sea, Mountain, Golf, Panoramic, Garden, Urban, Forest, Street. Category: Golf, Investment, Luxury, Off Plan, With Planning Permission.