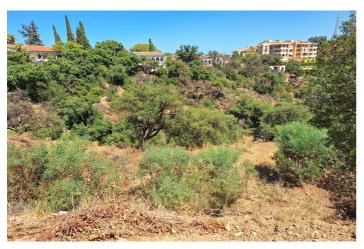

## Costa del Sol, Elviria

Residential Plot for sale, with building permit included for sale, in Elviria, Marbella. Plot 1542 m². The plot object of the project is type UE-4 (0.2 m2t/m2s) and is currently without any type of building. Elviria: The Hidden Treasure of Marbella's Sun-Kissed Coast Nestled in the heart of Costa del Sol, just a few kilometers east of Marbella, lies the serene neighborhood of Elviria. With its blend of stunning natural beauty, luxurious facilities, and warm Mediterranean charm, Elviria truly captures the essence of life in Andalusia. The plot is sold with a Basic Project that defines an isolated single-family home. The house will have beautiful views of the forests and the sea, it is implemented on three levels at different levels, computing the different areas as basements, ground floor and upper floor according to justification in the graphic documentation. The characteristic and main use of the building is Residential Use in its single-family housing modality. Setting: Close To Golf, Close To Shops, Close To Sea, Close To Schools, Close To Forest. Orientation: South East, South. Views: Sea, Mountain, Golf, Panoramic, Garden, Urban, Forest, Street. Category: Golf, Investment, Luxury, Off Plan, With Planning Permission.