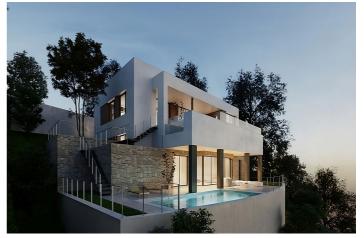

## Costa del Sol, Elviria

Residential Plot for sale, with building permit included for sale, in Elviria, Marbella. Plot  $1542 \text{ m}^2$ .

The plot object of the project is type UE-4 (0.2 m2t/m2s) and is currently without any type of building.

The plot is sold with a Basic Project that defines an isolated single-family home.

The house will have beautiful views of the forests and the sea, it is implemented on three levels at different levels, computing the different areas as basements, ground floor and upper floor according to justification in the graphic documentation.

The characteristic and main use of the building is Residential Use in its single-family housing modality.

Setting : Close To Golf, Close To Shops, Close To Sea, Close To Schools, Close To Forest. Orientation : South East, South. Views : Sea, Mountain, Golf, Panoramic, Garden, Urban, Forest, Street.