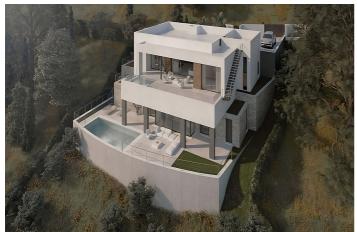

The plot is sold with a Basic Project that defines an isolated single-family home.

The house will have beautiful views of the forests and the sea, it is implemented on three levels at different levels, computing the different areas as basements, ground floor and upper floor according to justification in the graphic documentation.

The characteristic and main use of the building is Residential Use in its single-family housing modality.

Setting : Close To Golf, Close To Shops, Close To Sea, Close To Schools, Close To Forest. Orientation : South East, South. Views : Sea, Mountain, Golf, Panoramic, Garden, Urban, Forest, Street.