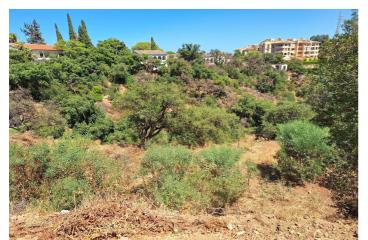

## Costa del Sol, Elviria

Residential Plot for sale, with building permit included for sale, in Elviria, Marbella. Plot  $1542 \text{ m}^2$ .

The plot object of the project is type UE-4 (0.2 m2t/m2s) and is currently without any type of building.

The plot is sold with a Basic Project that defines an isolated single-family home.

The house will have beautiful views of the forests and the sea, it is implemented on three levels at different levels, computing the different areas as basements, ground floor and upper floor according to justification in the graphic documentation.