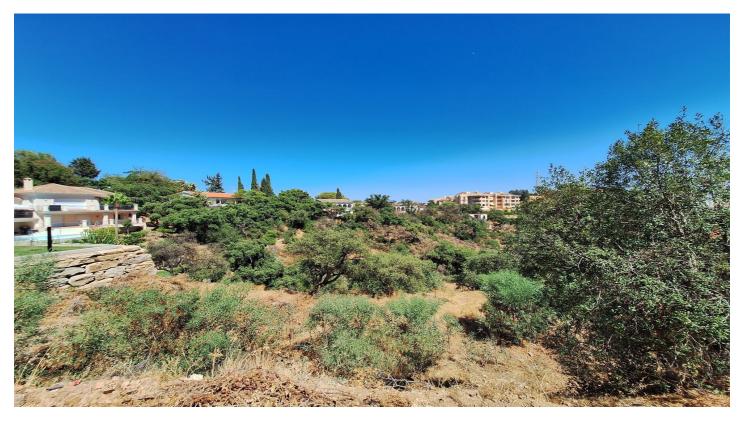

## Costa del Sol, Elviria

Residential Plot for sale, with building permit included for sale, in Elviria, Marbella. Plot  $1542 \text{ m}^2$ .

The plot object of the project is type UE-4 (0.2 m2t/m2s) and is currently without any type of building.

The plot is sold with a Basic Project that defines an isolated single-family home.

The house will have beautiful views of the forests and the sea, it is implemented on three levels at different levels, computing the different areas as basements, ground floor and upper floor according to justification in the graphic documentation.