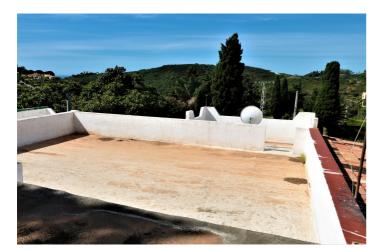

## Costa del Sol, El Padron

SPECTACULAR ESTATE IN THE PADRÓN AREA JUST 2 KILOMETERS FROM THE SEA. The farm consists of a land of 7000 square meters, fruit trees, forest and pine area, orchard and two properties. The main house with three bedrooms, a living room, bathroom and toilet and a fully equipped kitchen with an adjoining door to the porch. It has a covered porch and an open terrace and a large solarium with wonderful views of the sea and the mountains, where a second floor could be built. In the garden area there is another small but complete house, a bedroom, a toilet, a small living room and a kitchen. The farm is large and with two thousand possibilities to have an incredible home, the property is country style but with enormous potential, magnificent views, surrounded by nature, and a few kilometers from the sea. Truly an investment with great profitability.