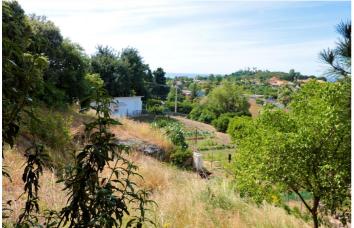

## Costa del Sol, El Padron

SPECTACULAR ESTATE IN THE PADRÓN AREA JUST 2 KILOMETERS FROM THE SEA. The farm consists of a land of 7000 square meters, fruit trees, forest and pine area, orchard and two properties. The main house with three bedrooms, a living room, bathroom and toilet and a fully equipped kitchen with an adjoining door to the porch. It has a covered porch and an open terrace and a large solarium with wonderful views of the sea and the mountains, where a second floor could be built. In the garden area there is another small but complete house, a bedroom, a toilet, a small living room and a kitchen. The farm is large and with two thousand possibilities to have an incredible home, the property is country style but with enormous potential, magnificent views, surrounded by nature, and a few kilometers from the sea. Truly an investment with great profitability.