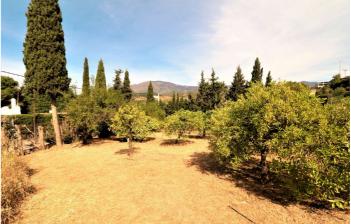

## Costa del Sol, El Padron

SPECTACULAR ESTATE IN THE PADRÓN AREA JUST 2 KILOMETERS FROM THE SEA. The farm consists of a land of 7000 square meters, fruit trees, forest and pine area, orchard and two properties. The main house with three bedrooms, a living room, bathroom and toilet and a fully equipped kitchen with an adjoining door to the porch. It has a covered porch and an open terrace and a large solarium with wonderful views of the sea and the mountains, where a second floor could be built. In the garden area there is another small but complete house, a bedroom, a toilet, a small living room and a kitchen. The farm is large and with two thousand possibilities to have an incredible home, the property is country style but with enormous potential, magnificent views, surrounded by nature, and a few kilometers from the sea. Truly an investment with great profitability.