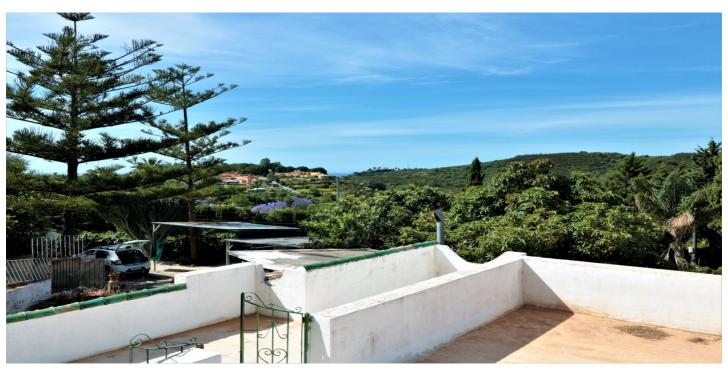

## Costa del Sol, El Padron

SPECTACULAR ESTATE IN THE PADRÓN AREA JUST 2 KILOMETERS FROM THE SEA. The farm consists of a land of 7000 square meters, fruit trees, forest and pine area, orchard and two properties. The main house with three bedrooms, a living room, bathroom and toilet and a fully equipped kitchen with an adjoining door to the porch. It has a covered porch and an open terrace and a large solarium with wonderful views of the sea and the mountains, where a second floor could be built. In the garden area there is another small but complete house, a bedroom, a toilet, a small living room and a kitchen. The farm is large and with two thousand possibilities to have an incredible home, the property is country style but with enormous potential, magnificent views, surrounded by nature, and a few kilometers from the sea. Truly an investment with great profitability.

## Features:

**Features** Private Terrace Utility Room

Views Sea Mountain Panoramic Country Forest Furniture Optional Parking Private Street Orientation South South East South West Setting Close To Golf Close To Sea Close To Shops Country