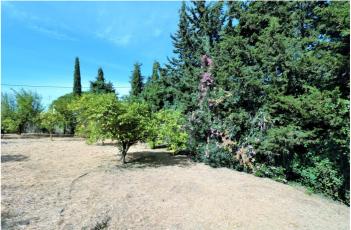

## Costa del Sol, El Padron

SPECTACULAR ESTATE IN THE PADRÓN AREA JUST 2 KILOMETERS FROM THE SEA. The farm consists of a land of 7000 square meters, fruit trees, forest and pine area, orchard and two properties. The main house with three bedrooms, a living room, bathroom and toilet and a fully equipped kitchen with an adjoining door to the porch. It has a covered porch and an open terrace and a large solarium with wonderful views of the sea and the mountains, where a second floor could be built. In the garden area there is another small but complete house, a bedroom, a toilet, a small living room and a kitchen. The farm is large and with two thousand possibilities to have an incredible home, the property is country style but with enormous potential, magnificent views, surrounded by nature, and a few kilometers from the sea. Truly an investment with great profitability.