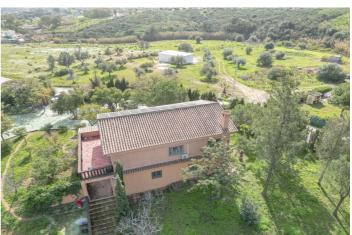

## Costa del Sol, Mijas

Finca with 4 Bedrooms, 4 Bathrooms, Built 250 m², Terrace 45 m², Garden/Plot 6800 m² + adjacent plot of 11646m2 This Finca is situated in the area of "Entrerríos" (Mijas) and in the middle of a natural landscape is ideal for nature and country lovers. This Finca provides comfort and coziness with its wonderful terracotta tiled floors, its quaint rustic touch with wooden beams and a large fireplace. The lounge is divided into two sections of which 1 is used as a library and the other as the main lounge with its resting and dining areas. All 4 bedrooms are very large, bright and decorated with the typical Andalusian style and the kitchen has the Spanish rustic touch and it is fully equipped. On the outside of the house, you will find a very large pool with its own terrace and gazebo, the garden boosts with hundreds of flower plants and fruit trees and you will find there is plenty of parking space. Very well located at only 6 km from the beach (La Cala de Mijas), 15 minutes from Fuengirola and 30 minutes to the airport. 4 Bedrooms, 4 Bathrooms, Built 250 m², Terrace 45 m², Garden/Plot 6800 m² + adjacent plot of 11646m2