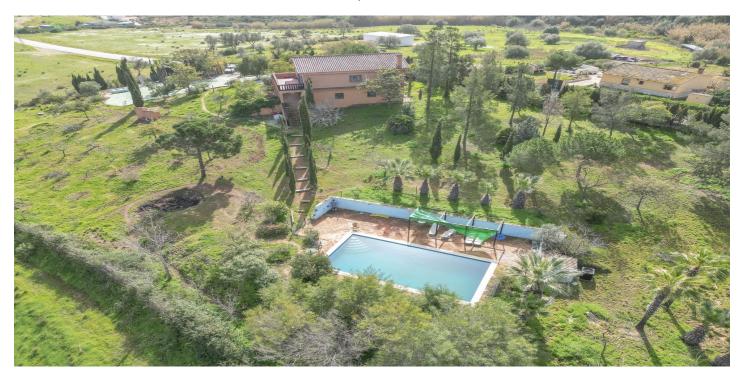

## Costa del Sol, Mijas

Finca with 4 Bedrooms, 4 Bathrooms, Built 250 m², Terrace 45 m², Garden/Plot 6800 m² + adjacent plot of 11646m2 This Finca is situated in the area of "Entrerríos" (Mijas) and in the middle of a natural landscape is ideal for nature and country lovers. This Finca provides comfort and coziness with its wonderful terracotta tiled floors, its quaint rustic touch with wooden beams and a large fireplace. The lounge is divided into two sections of which 1 is used as a library and the other as the main lounge with its resting and dining areas. All 4 bedrooms are very large, bright and decorated with the typical Andalusian style and the kitchen has the Spanish rustic touch and it is fully equipped. On the outside of the house, you will find a very large pool with its own terrace and gazebo, the garden boosts with hundreds of flower plants and fruit trees and you will find there is plenty of parking space. Very well located at only 6 km from the beach (La Cala de Mijas), 15 minutes from Fuengirola and 30 minutes to the airport. 4 Bedrooms, 4 Bathrooms, Built 250 m², Terrace 45 m², Garden/Plot 6800 m² + adjacent plot of 11646m2