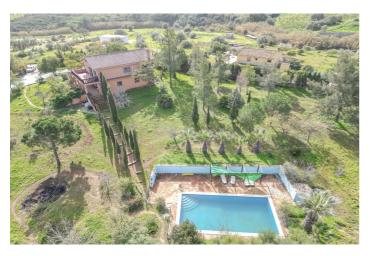

## Costa del Sol, Mijas

Finca with 4 Bedrooms, 4 Bathrooms, Built 250 m², Terrace 45 m², Garden/Plot 6800 m² + adjacent plot of 11646m2 This Finca is situated in the area of "Entrerríos" (Mijas) and in the middle of a natural landscape is ideal for nature and country lovers. This Finca provides comfort and coziness with its wonderful terracotta tiled floors, its quaint rustic touch with wooden beams and a large fireplace. The lounge is divided into two sections of which 1 is used as a library and the other as the main lounge with its resting and dining areas. All 4 bedrooms are very large, bright and decorated with the typical Andalusian style and the kitchen has the Spanish rustic touch and it is fully equipped. On the outside of the house, you will find a very large pool with its own terrace and gazebo, the garden boosts with hundreds of flower plants and fruit trees and you will find there is plenty of parking space. Very well located at only 6 km from the beach (La Cala de Mijas), 15 minutes from Fuengirola and 30 minutes to the airport. 4 Bedrooms, 4 Bathrooms, Built 250 m², Terrace 45 m², Garden/Plot 6800 m² + adjacent plot of 11646m2