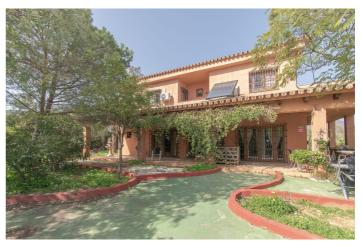

## Costa del Sol, Mijas

Finca with 4 Bedrooms, 4 Bathrooms, Built 250 m², Terrace 45 m², Garden/Plot 6800 m² + adjacent plot of 11646m2 This Finca is situated in the area of "Entrerríos" (Mijas) and in the middle of a natural landscape is ideal for nature and country lovers. This Finca provides comfort and coziness with its wonderful terracotta tiled floors, its quaint rustic touch with wooden beams and a large fireplace. The lounge is divided into two sections of which 1 is used as a library and the other as the main lounge with its resting and dining areas. All 4 bedrooms are very large, bright and decorated with the typical Andalusian style and the kitchen has the Spanish rustic touch and it is fully equipped. On the outside of the house, you will find a very large pool with its own terrace and gazebo, the garden boosts with hundreds of flower plants and fruit trees and you will find there is plenty of parking space. Very well located at only 6 km from the beach (La Cala de Mijas), 15 minutes from Fuengirola and 30 minutes to the airport. 4 Bedrooms, 4 Bathrooms, Built 250 m², Terrace 45 m², Garden/Plot 6800 m² + adjacent plot of 11646m2