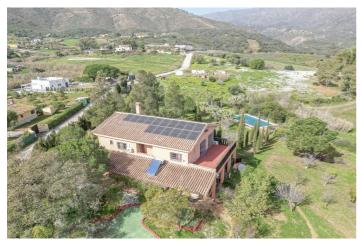

## Costa del Sol, Mijas

Finca with 4 Bedrooms, 4 Bathrooms, Built 250 m², Terrace 45 m², Garden/Plot 6800 m² + adjacent plot of 11646m2 This Finca is situated in the area of "Entrerríos" (Mijas) and in the middle of a natural landscape is ideal for nature and country lovers. This Finca provides comfort and coziness with its wonderful terracotta tiled floors, its quaint rustic touch with wooden beams and a large fireplace. The lounge is divided into two sections of which 1 is used as a library and the other as the main lounge with its resting and dining areas. All 4 bedrooms are very large, bright and decorated with the typical Andalusian style and the kitchen has the Spanish rustic touch and it is fully equipped. On the outside of the house, you will find a very large pool with its own terrace and gazebo, the garden boosts with hundreds of flower plants and fruit trees and you will find there is plenty of parking space. Very well located at only 6 km from the beach (La Cala de Mijas), 15 minutes from Fuengirola and 30 minutes to the airport. 4 Bedrooms, 4 Bathrooms, Built 250 m², Terrace 45 m², Garden/Plot 6800 m² + adjacent plot of 11646m2