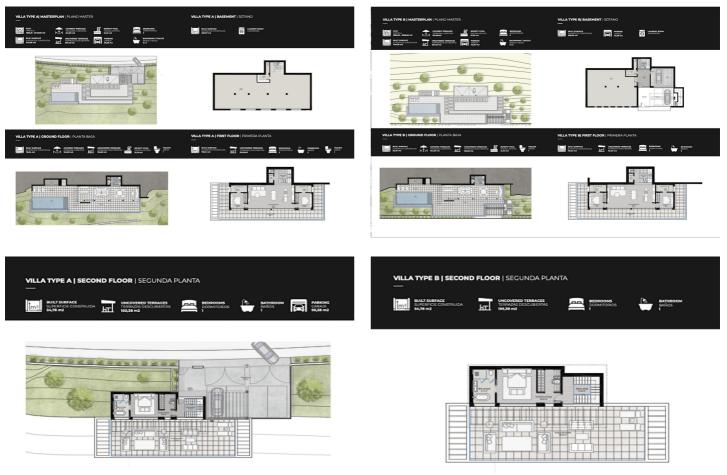

## Коста дель Соль, Бенахавис

A wonderful opportunity....here is a plot of land with great potential. An in depth assessment of the project and build have been carried out and there is a lot of information to be shared with an interested party. Please note: the plans included here are simply an idea. There is no project on this plot. El Real de la Quinta goes from strength to strength and a plot like this one is a diamond with a huge potential. Up to 4 levels can be built on each plot, and a building license can be secured from the Benahavís municipality in as little as 3 months, streamlining the development process. For any interested person or developer, get in touch to find out more about the possibility of building alongside 2 other owners on this location, who have already made significant in-roads into the preparations. Super west facing plot within the area of El Real de la Quinta. This plot is flat and is ready for an architect to come and design a dream home. Overlooking what will be the golf course of this luxurious new area in Benahavis, the villa that is built here will have stunning views and will be able to access incredible facilities. The resort includes premium amenities, such as a central lake, clubhouse with outdoor swimming pool, gym, spa, tennis courts, and a golf course with its own academy. Additionally, the nearby 5-star hotel, operated by the esteemed Banyan Tree Group, enhances the area's prestige. Real de La Quinta Residential Country Club Resort® is an enchanting 200 hectare residential resort, seamlessly integrated into the idyllic foothills of the Sierra de las Nieves overlooking the majestic La Concha mountain, the picturesque Costa del Sol and bordering the UNESCO biosphere reserve. Fulfil your lifestyle dreams with the Real de La Quinta real estate project where nature coexists with the modern world. GREAT OPPORTUNITY TO OBTAIN A BUILDING PLOT IN THE MOST UP AND COMING LOCATION BUILDING PLOT IN REAL DE LA QUINTA WITH GORGEOUS VIEWS AND WEST ORIENTATION.