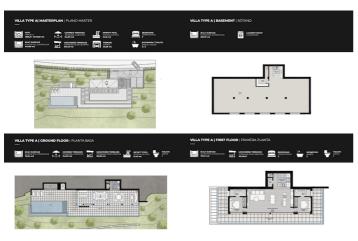

## Costa del Sol, Benahavís

A wonderful opportunity....here is a plot of land with great potential. An in depth assessment of the project and build have been carried out and there is a lot of information to be shared with an interested party. Please note: the plans included here are simply an idea. There is no project on this plot. El Real de la Quinta goes from strength to strength and a plot like this one is a diamond with a huge potential. Up to 4 levels can be built on each plot, and a building license can be secured from the Benahavís municipality in as little as 3 months, streamlining the development process. For any interested person or developer, get in touch to find out more about the possibility of building alongside 2 other owners on this location, who have already made significant in-roads into the preparations. Super west facing plot within the area of El Real de la Quinta. This plot is flat and is ready for an architect to come and design a dream home. Overlooking what will be the golf course of this luxurious new area in Benahavis, the villa that is built here will have stunning views and will be able to access incredible facilities. The resort includes premium amenities, such as a central lake, clubhouse with outdoor swimming pool, gym, spa, tennis courts, and a golf course with its own academy. Additionally, the nearby 5-star hotel, operated by the esteemed Banyan Tree Group, enhances the area's prestige. Real de La Quinta Residential Country Club Resort® is an enchanting 200 hectare residential resort, seamlessly integrated into the idyllic foothills of the Sierra de las Nieves overlooking the majestic La Concha mountain, the picturesque Costa del Sol and bordering the UNESCO biosphere reserve. Fulfil your lifestyle dreams with the Real de La Quinta real estate project where nature coexists with the modern world. GREAT OPPORTUNITY TO OBTAIN A BUILDING PLOT IN THE MOST UP AND COMING LOCATION BUILDING PLOT IN REAL DE LA QUINTA WITH GORGEOUS VIEWS AND WEST ORIENTATION.