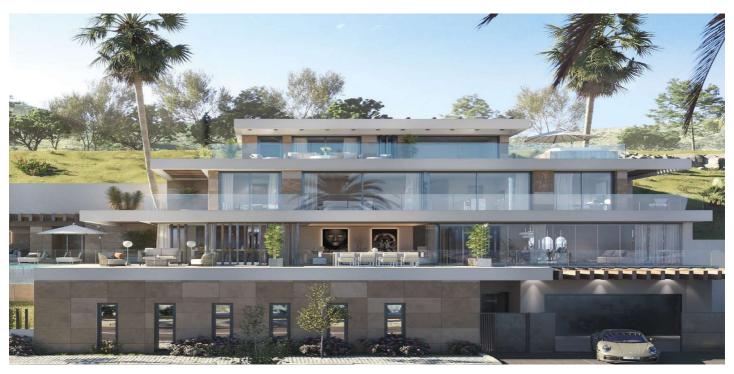

## Costa del Sol, Benahavís

A wonderful opportunity....here is a plot of land with great potential. An in depth assessment of the project and build have been carried out and there is a lot of information to be shared with an interested party. Please note: the plans included here are simply an idea. There is no project on this plot. El Real de la Quinta goes from strength to strength and a plot like this one is a diamond with a huge potential. Up to 4 levels can be built on each plot, and a building license can be secured from the Benahavís municipality in as little as 3 months, streamlining the development process. For any interested person or developer, get in touch to find out more about the possibility of building alongside 2 other owners on this location, who have already made significant in-roads into the preparations. Super west facing plot within the area of El Real de la Quinta. This plot is flat and is ready for an architect to come and design a dream home. Overlooking what will be the golf course of this luxurious new area in Benahavis, the villa that is built here will have stunning views and will be able to access incredible facilities. The resort includes premium amenities, such as a central lake, clubhouse with outdoor swimming pool, gym, spa, tennis courts, and a golf course with its own academy. Additionally, the nearby 5-star hotel, operated by the esteemed Banyan Tree Group, enhances the area's prestige. Real de La Quinta Residential Country Club Resort® is an enchanting 200 hectare residential resort, seamlessly integrated into the idyllic foothills of the Sierra de las Nieves overlooking the majestic La Concha mountain, the picturesque Costa del Sol and bordering the UNESCO biosphere reserve. Fulfil your lifestyle dreams with the Real de La Quinta real estate project where nature coexists with the modern world. GREAT OPPORTUNITY TO OBTAIN A BUILDING PLOT IN THE MOST UP AND COMING LOCATION BUILDING PLOT IN REAL DE LA QUINTA WITH GORGEOUS VIEWS AND WEST ORIENTATION.