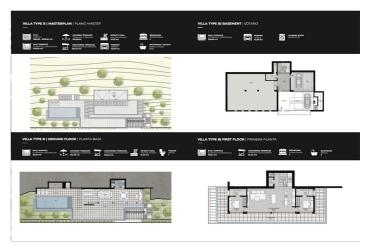

## Costa del Sol, Benahavís

A wonderful opportunity....here is a plot of land with great potential. An in depth assessment of the project and build have been carried out and there is a lot of information to be shared with an interested party. Please note: the plans included here are simply an idea. There is no project on this plot. El Real de la Quinta goes from strength to strength and a plot like this one is a diamond with a huge potential. Up to 4 levels can be built on each plot, and a building license can be secured from the Benahavís municipality in as little as 3 months, streamlining the development process. For any interested person or developer, get in touch to find out more about the possibility of building alongside 2 other owners on this location, who have already made significant in-roads into the preparations. Super west facing plot within the area of El Real de la Quinta. This plot is flat and is ready for an architect to come and design a dream home. Overlooking what will be the golf course of this luxurious new area in Benahavis, the villa that is built here will have stunning views and will be able to access incredible facilities. The resort includes premium amenities, such as a central lake, clubhouse with outdoor swimming pool, gym, spa, tennis courts, and a golf course with its own academy. Additionally, the nearby 5-star hotel, operated by the esteemed Banyan Tree Group, enhances the area's prestige. Real de La Quinta Residential Country Club Resort® is an enchanting 200 hectare residential resort, seamlessly integrated into the idyllic foothills of the Sierra de las Nieves overlooking the majestic La Concha mountain, the picturesque Costa del Sol and bordering the UNESCO biosphere reserve. Fulfil your lifestyle dreams with the Real de La Quinta real estate project where nature coexists with the modern world. GREAT OPPORTUNITY TO OBTAIN A BUILDING PLOT IN THE MOST UP AND COMING LOCATION BUILDING PLOT IN REAL DE LA QUINTA WITH GORGEOUS VIEWS AND WEST ORIENTATION.