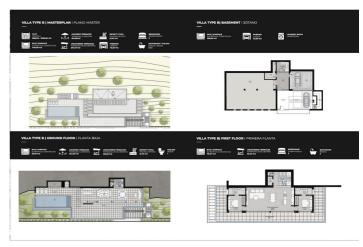

## Costa del Sol, Benahavís

A wonderful opportunity....here is a plot of land with great potential. An in depth assessment of the project and build have been carried out and there is a lot of information to be shared with an interested party. Please note: the plans included here are simply an idea. There is no project on this plot. El Real de la Quinta goes from strength to strength and a plot like this one is a diamond with a huge potential. Up to 4 levels can be built on each plot, and a building license can be secured from the Benahavís municipality in as little as 3 months, streamlining the development process. For any interested person or developer, get in touch to find out more about the possibility of building alongside 2 other owners on this location, who have already made significant in-roads into the preparations. Super west facing plot within the area of El Real de la Quinta. This plot is flat and is ready for an architect to come and design a dream home. Overlooking what will be the golf course of this luxurious new area in Benahavis, the villa that is built here will have stunning views and will be able to access incredible facilities. The resort includes premium amenities, such as a central lake, clubhouse with outdoor swimming pool, gym, spa, tennis courts, and a golf course with its own academy. Additionally, the nearby 5-star hotel, operated by the esteemed Banyan Tree Group, enhances the area's prestige. Real de La Quinta Residential Country Club Resort® is an enchanting 200 hectare residential resort, seamlessly integrated into the idyllic foothills of the Sierra de las Nieves overlooking the majestic La Concha mountain, the picturesque Costa del Sol and bordering the UNESCO biosphere reserve. Fulfil your lifestyle dreams with the Real de La Quinta real estate project where nature coexists with the modern world. GREAT OPPORTUNITY TO OBTAIN A BUILDING PLOT IN THE MOST UP AND COMING LOCATION BUILDING PLOT IN REAL DE LA QUINTA WITH GORGEOUS VIEWS AND WEST ORIENTATION.