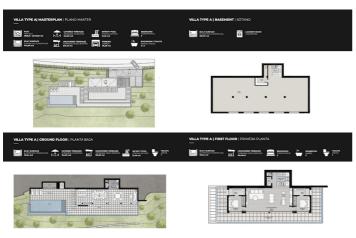

## Costa del Sol, Benahavís

A wonderful opportunity....here is a plot of land with great potential. An in depth assessment of the project and build have been carried out and there is a lot of information to be shared with an interested party. Please note: the plans included here are simply an idea. There is no project on this plot. El Real de la Quinta goes from strength to strength and a plot like this one is a diamond with a huge potential. Up to 4 levels can be built on each plot, and a building license can be secured from the Benahavís municipality in as little as 3 months, streamlining the development process. For any interested person or developer, get in touch to find out more about the possibility of building alongside 2 other owners on this location, who have already made significant in-roads into the preparations. Super west facing plot within the area of El Real de la Quinta. This plot is flat and is ready for an architect to come and design a dream home. Overlooking what will be the golf course of this luxurious new area in Benahavis, the villa that is built here will have stunning views and will be able to access incredible facilities. The resort includes premium amenities, such as a central lake, clubhouse with outdoor swimming pool, gym, spa, tennis courts, and a golf course with its own academy. Additionally, the nearby 5-star hotel, operated by the esteemed Banyan Tree Group, enhances the area's prestige. Real de La Quinta Residential Country Club Resort® is an enchanting 200 hectare residential resort, seamlessly integrated into the idyllic foothills of the Sierra de las Nieves overlooking the majestic La Concha mountain, the picturesque Costa del Sol and bordering the UNESCO biosphere reserve. Fulfil your lifestyle dreams with the Real de La Quinta real estate project where nature coexists with the modern world. GREAT OPPORTUNITY TO OBTAIN A BUILDING PLOT IN THE MOST UP AND COMING LOCATION BUILDING PLOT IN REAL DE LA QUINTA WITH GORGEOUS VIEWS AND WEST ORIENTATION.