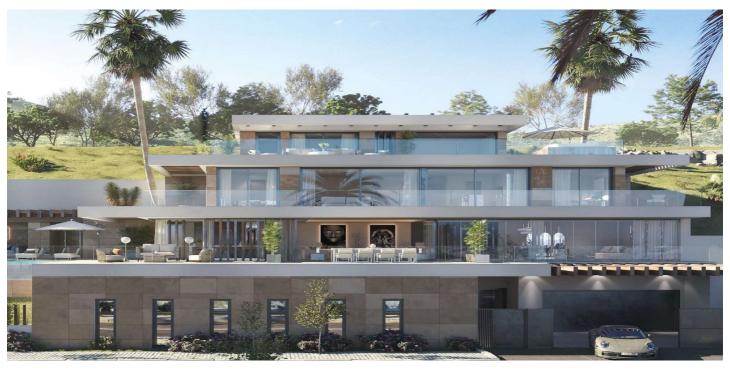

## Costa del Sol, Benahavís

A wonderful opportunity....here is a plot of land with great potential. An in depth assessment of the project and build have been carried out and there is a lot of information to be shared with an interested party. Please note: the plans included here are simply an idea. There is no project on this plot. El Real de la Quinta goes from strength to strength and a plot like this one is a diamond with a huge potential. Up to 4 levels can be built on each plot, and a building license can be secured from the Benahavís municipality in as little as 3 months, streamlining the development process. For any interested person or developer, get in touch to find out more about the possibility of building alongside 2 other owners on this location, who have already made significant in-roads into the preparations. Super west facing plot within the area of El Real de la Quinta. This plot is flat and is ready for an architect to come and design a dream home. Overlooking what will be the golf course of this luxurious new area in Benahavis, the villa that is built here will have stunning views and will be able to access incredible facilities. The resort includes premium amenities, such as a central lake, clubhouse with outdoor swimming pool, gym, spa, tennis courts, and a golf course with its own academy. Additionally, the nearby 5-star hotel, operated by the esteemed Banyan Tree Group, enhances the area's prestige. Real de La Quinta Residential Country Club Resort® is an enchanting 200 hectare residential resort, seamlessly integrated into the idyllic foothills of the Sierra de las Nieves overlooking the majestic La Concha mountain, the picturesque Costa del Sol and bordering the UNESCO biosphere reserve. Fulfil your lifestyle dreams with the Real de La Quinta real estate project where nature coexists with the modern world. GREAT OPPORTUNITY TO OBTAIN A BUILDING PLOT IN THE MOST UP AND COMING LOCATION BUILDING PLOT IN REAL DE LA QUINTA WITH GORGEOUS VIEWS AND WEST ORIENTATION.