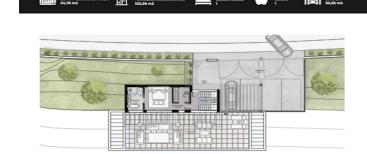

## Costa del Sol, Benahavís

A wonderful opportunity....here is a plot of land with great potential. An in depth assessment of the project and build have been carried out and there is a lot of information to be shared with an interested party. Please note: the plans included here are simply an idea. There is no project on this plot. El Real de la Quinta goes from strength to strength and a plot like this one is a diamond with a huge potential. Up to 4 levels can be built on each plot, and a building license can be secured from the Benahavís municipality in as little as 3 months, streamlining the development process. For any interested person or developer, get in touch to find out more about the possibility of building alongside 2 other owners on this location, who have already made significant in-roads into the preparations. Super west facing plot within the area of El Real de la Quinta. This plot is flat and is ready for an architect to come and design a dream home. Overlooking what will be the golf course of this luxurious new area in Benahavis, the villa that is built here will have stunning views and will be able to access incredible facilities. The resort includes premium amenities, such as a central lake, clubhouse with outdoor swimming pool, gym, spa, tennis courts, and a golf course with its own academy. Additionally, the nearby 5-star hotel, operated by the esteemed Banyan Tree Group, enhances the area's prestige. Real de La Quinta Residential Country Club Resort® is an enchanting 200 hectare residential resort, seamlessly integrated into the idyllic foothills of the Sierra de las Nieves overlooking the majestic La Concha mountain, the picturesque Costa del Sol and bordering the UNESCO biosphere reserve. Fulfil your lifestyle dreams with the Real de La Quinta real estate project where nature coexists with the modern world. GREAT OPPORTUNITY TO OBTAIN A BUILDING PLOT IN THE MOST UP AND COMING LOCATION BUILDING PLOT IN REAL DE LA QUINTA WITH GORGEOUS VIEWS AND WEST ORIENTATION.