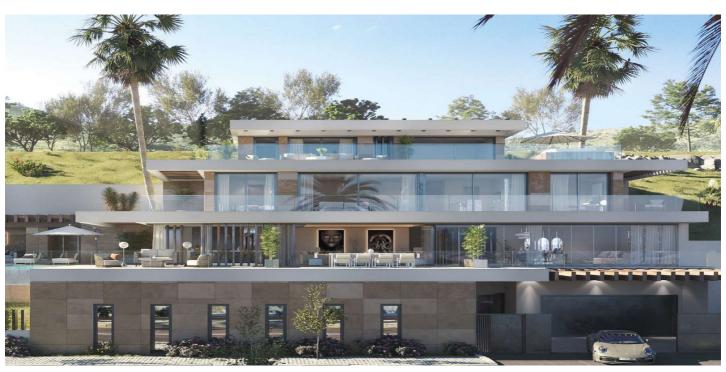

## Costa del Sol, Benahavís

A wonderful opportunity....here is a plot of land with great potential. An in depth assessment of the project and build have been carried out and there is a lot of information to be shared with an interested party. Please note: the plans included here are simply an idea. There is no project on this plot. El Real de la Quinta goes from strength to strength and a plot like this one is a diamond with a huge potential. Up to 4 levels can be built on each plot, and a building license can be secured from the Benahavís municipality in as little as 3 months, streamlining the development process. For any interested person or developer, get in touch to find out more about the possibility of building alongside 2 other owners on this location, who have already made significant in-roads into the preparations. Super west facing plot within the area of El Real de la Quinta. This plot is flat and is ready for an architect to come and design a dream home. Overlooking what will be the golf course of this luxurious new area in Benahavis, the villa that is built here will have stunning views and will be able to access incredible facilities. The resort includes premium amenities, such as a central lake, clubhouse with outdoor swimming pool, gym, spa, tennis courts, and a golf course with its own academy. Additionally, the nearby 5-star hotel, operated by the esteemed Banyan Tree Group, enhances the area's prestige. Real de La Quinta Residential Country Club Resort® is an enchanting 200 hectare residential resort, seamlessly integrated into the idyllic foothills of the Sierra de las Nieves overlooking the majestic La Concha mountain, the picturesque Costa del Sol and bordering the UNESCO biosphere reserve. Fulfil your lifestyle dreams with the Real de La Quinta real estate project where nature coexists with the modern world. GREAT OPPORTUNITY TO OBTAIN A BUILDING PLOT IN THE MOST UP AND COMING LOCATION BUILDING PLOT IN REAL DE LA QUINTA WITH GORGEOUS VIEWS AND WEST ORIENTATION.