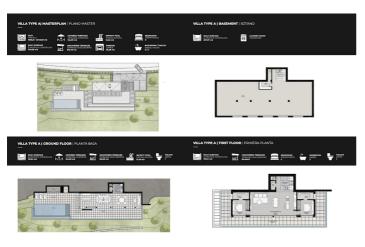

## Costa del Sol, Benahavís

A wonderful opportunity....here is a plot of land with great potential. An in depth assessment of the project and build have been carried out and there is a lot of information to be shared with an interested party. Please note: the plans included here are simply an idea. There is no project on this plot. El Real de la Quinta goes from strength to strength and a plot like this one is a diamond with a huge potential. Up to 4 levels can be built on each plot, and a building license can be secured from the Benahavís municipality in as little as 3 months, streamlining the development process. For any interested person or developer, get in touch to find out more about the possibility of building alongside 2 other owners on this location, who have already made significant in-roads into the preparations. Super west facing plot within the area of El Real de la Quinta. This plot is flat and is ready for an architect to come and design a dream home. Overlooking what will be the golf course of this luxurious new area in Benahavis, the villa that is built here will have stunning views and will be able to access incredible facilities. The resort includes premium amenities, such as a central lake, clubhouse with outdoor swimming pool, gym, spa, tennis courts, and a golf course with its own academy. Additionally, the nearby 5-star hotel, operated by the esteemed Banyan Tree Group, enhances the area's prestige. Real de La Quinta Residential Country Club Resort® is an enchanting 200 hectare residential resort, seamlessly integrated into the idyllic foothills of the Sierra de las Nieves overlooking the majestic La Concha mountain, the picturesque Costa del Sol and bordering the UNESCO biosphere reserve. Fulfil your lifestyle dreams with the Real de La Quinta real estate project where nature coexists with the modern world. GREAT OPPORTUNITY TO OBTAIN A BUILDING PLOT IN THE MOST UP AND COMING LOCATION BUILDING PLOT IN REAL DE LA QUINTA WITH GORGEOUS VIEWS AND WEST ORIENTATION.