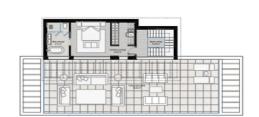

## Costa del Sol, Benahavís

A wonderful opportunity....here is a plot of land with great potential. An in depth assessment of the project and build have been carried out and there is a lot of information to be shared with an interested party. Please note: the plans included here are simply an idea. There is no project on this plot. El Real de la Quinta goes from strength to strength and a plot like this one is a diamond with a huge potential. Up to 4 levels can be built on each plot, and a building license can be secured from the Benahavís municipality in as little as 3 months, streamlining the development process. For any interested person or developer, get in touch to find out more about the possibility of building alongside 2 other owners on this location, who have already made significant in-roads into the preparations. Super west facing plot within the area of El Real de la Quinta. This plot is flat and is ready for an architect to come and design a dream home. Overlooking what will be the golf course of this luxurious new area in Benahavis, the villa that is built here will have stunning views and will be able to access incredible facilities. The resort includes premium amenities, such as a central lake, clubhouse with outdoor swimming pool, gym, spa, tennis courts, and a golf course with its own academy. Additionally, the nearby 5-star hotel, operated by the esteemed Banyan Tree Group, enhances the area's prestige. Real de La Quinta Residential Country Club Resort® is an enchanting 200 hectare residential resort, seamlessly integrated into the idyllic foothills of the Sierra de las Nieves overlooking the majestic La Concha mountain, the picturesque Costa del Sol and bordering the UNESCO biosphere reserve. Fulfil your lifestyle dreams with the Real de La Quinta real estate project where nature coexists with the modern world. GREAT OPPORTUNITY TO OBTAIN A BUILDING PLOT IN THE MOST UP AND COMING LOCATION BUILDING PLOT IN REAL DE LA QUINTA WITH GORGEOUS VIEWS AND WEST ORIENTATION.