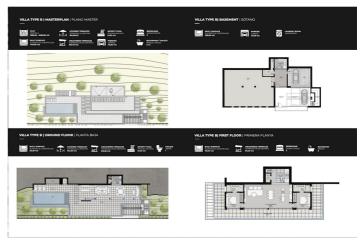

## Costa del Sol, Benahavís

A wonderful opportunity....here is a plot of land with great potential. An in depth assessment of the project and build have been carried out and there is a lot of information to be shared with an interested party. Please note: the plans included here are simply an idea. There is no project on this plot. El Real de la Quinta goes from strength to strength and a plot like this one is a diamond with a huge potential. Up to 4 levels can be built on each plot, and a building license can be secured from the Benahavís municipality in as little as 3 months, streamlining the development process. For any interested person or developer, get in touch to find out more about the possibility of building alongside 2 other owners on this location, who have already made significant in-roads into the preparations. Super west facing plot within the area of El Real de la Quinta. This plot is flat and is ready for an architect to come and design a dream home. Overlooking what will be the golf course of this luxurious new area in Benahavis, the villa that is built here will have stunning views and will be able to access incredible facilities. The resort includes premium amenities, such as a central lake, clubhouse with outdoor swimming pool, gym, spa, tennis courts, and a golf course with its own academy. Additionally, the nearby 5-star hotel, operated by the esteemed Banyan Tree Group, enhances the area's prestige. Real de La Quinta Residential Country Club Resort® is an enchanting 200 hectare residential resort, seamlessly integrated into the idyllic foothills of the Sierra de las Nieves overlooking the majestic La Concha mountain, the picturesque Costa del Sol and bordering the UNESCO biosphere reserve. Fulfil your lifestyle dreams with the Real de La Quinta real estate project where nature coexists with the modern world. GREAT OPPORTUNITY TO OBTAIN A BUILDING PLOT IN THE MOST UP AND COMING LOCATION BUILDING PLOT IN REAL DE LA QUINTA WITH GORGEOUS VIEWS AND WEST ORIENTATION.