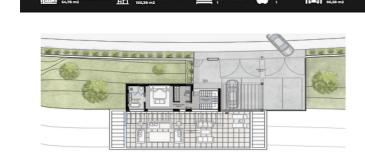

## Costa del Sol, Benahavís

A wonderful opportunity....here is a plot of land with great potential. An in depth assessment of the project and build have been carried out and there is a lot of information to be shared with an interested party. Please note: the plans included here are simply an idea. There is no project on this plot. El Real de la Quinta goes from strength to strength and a plot like this one is a diamond with a huge potential. Up to 4 levels can be built on each plot, and a building license can be secured from the Benahavís municipality in as little as 3 months, streamlining the development process. For any interested person or developer, get in touch to find out more about the possibility of building alongside 2 other owners on this location, who have already made significant in-roads into the preparations. Super west facing plot within the area of El Real de la Quinta. This plot is flat and is ready for an architect to come and design a dream home. Overlooking what will be the golf course of this luxurious new area in Benahavis, the villa that is built here will have stunning views and will be able to access incredible facilities. The resort includes premium amenities, such as a central lake, clubhouse with outdoor swimming pool, gym, spa, tennis courts, and a golf course with its own academy. Additionally, the nearby 5-star hotel, operated by the esteemed Banyan Tree Group, enhances the area's prestige. Real de La Quinta Residential Country Club Resort® is an enchanting 200 hectare residential resort, seamlessly integrated into the idyllic foothills of the Sierra de las Nieves overlooking the majestic La Concha mountain, the picturesque Costa del Sol and bordering the UNESCO biosphere reserve. Fulfil your lifestyle dreams with the Real de La Quinta real estate project where nature coexists with the modern world. GREAT OPPORTUNITY TO OBTAIN A BUILDING PLOT IN THE MOST UP AND COMING LOCATION BUILDING PLOT IN REAL DE LA QUINTA WITH GORGEOUS VIEWS AND WEST ORIENTATION.