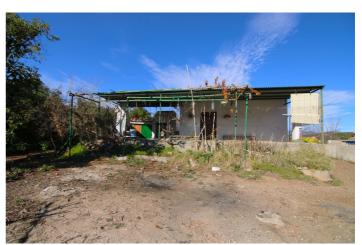

## Valle del Guadalhorce, Coín

FOR SALE FARM OF 30.080 METERS WITH ADULT AVOCADO TREES, WITH WATER RESERVOIR AND OWN WATER WELL. IT HAS A TOTAL BUILT AREA OF 158 M2, INCLUDING HOUSING, A WAREHOUSE, AND CISTERN. UNOBSTRUCTED VIEWS CAN BE SEEN FROM SUNRISE TO SUNSET AS IT IS AT THE MOUNTAIN'S TOP. THE CONSTRUCTION IS OLD BUT IT HAS TWO FLOORS, A FRONT PORCH WITH BARBECUE, LIVING ROOM-KITCHEN, BEDROOMS, STORE ROOM... EASY ACCESS FROM THE ROAD, THE PROPERTY ALSO HAS GOOD ACCESS BY CAR TO COLLECT FRUITS.