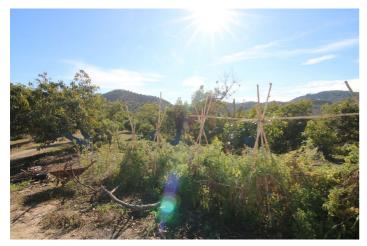

## Valle del Guadalhorce, Coín

FOR SALE FARM OF 30.080 METERS WITH ADULT AVOCADO TREES, WITH WATER RESERVOIR AND OWN WATER WELL. IT HAS A TOTAL BUILT AREA OF 158 M2, INCLUDING HOUSING, A WAREHOUSE, AND CISTERN. UNOBSTRUCTED VIEWS CAN BE SEEN FROM SUNRISE TO SUNSET AS IT IS AT THE MOUNTAIN'S TOP. THE CONSTRUCTION IS OLD BUT IT HAS TWO FLOORS, A FRONT PORCH WITH BARBECUE, LIVING ROOM-KITCHEN, BEDROOMS, STORE ROOM... EASY ACCESS FROM THE ROAD, THE PROPERTY ALSO HAS GOOD ACCESS BY CAR TO COLLECT FRUITS.