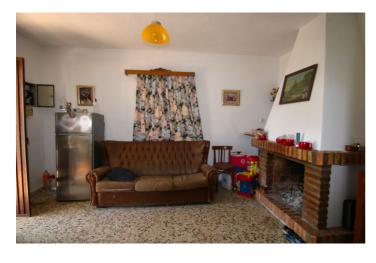

## Valle del Guadalhorce, Coín

FOR SALE FARM OF 30.080 METERS WITH ADULT AVOCADO TREES, WITH WATER RESERVOIR AND OWN WATER WELL. IT HAS A TOTAL BUILT AREA OF 158 M2, INCLUDING HOUSING, A WAREHOUSE, AND CISTERN. UNOBSTRUCTED VIEWS CAN BE SEEN FROM SUNRISE TO SUNSET AS IT IS AT THE MOUNTAIN'S TOP. THE CONSTRUCTION IS OLD BUT IT HAS TWO FLOORS, A FRONT PORCH WITH BARBECUE, LIVING ROOM-KITCHEN, BEDROOMS, STORE ROOM... EASY ACCESS FROM THE ROAD, THE PROPERTY ALSO HAS GOOD ACCESS BY CAR TO COLLECT FRUITS.