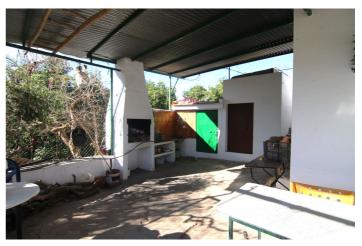

## Valle del Guadalhorce, Coín

FOR SALE FARM OF 30.080 METERS WITH ADULT AVOCADO TREES, WITH WATER RESERVOIR AND OWN WATER WELL. IT HAS A TOTAL BUILT AREA OF 158 M2, INCLUDING HOUSING, A WAREHOUSE, AND CISTERN. UNOBSTRUCTED VIEWS CAN BE SEEN FROM SUNRISE TO SUNSET AS IT IS AT THE MOUNTAIN'S TOP. THE CONSTRUCTION IS OLD BUT IT HAS TWO FLOORS, A FRONT PORCH WITH BARBECUE, LIVING ROOM-KITCHEN, BEDROOMS, STORE ROOM... EASY ACCESS FROM THE ROAD, THE PROPERTY ALSO HAS GOOD ACCESS BY CAR TO COLLECT FRUITS.