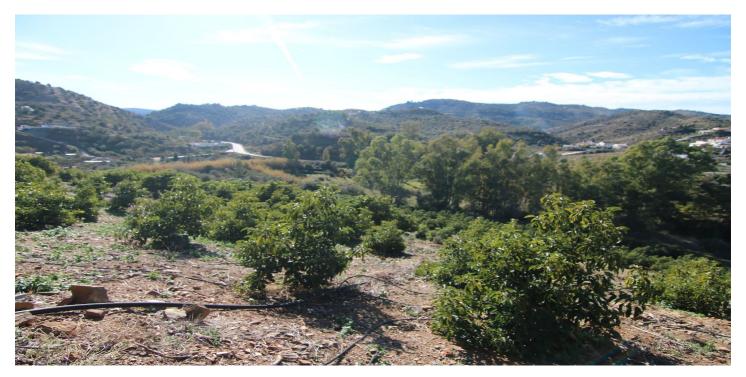

## Valle del Guadalhorce, Coín

FOR SALE FARM OF 30.080 METERS WITH ADULT AVOCADO TREES, WITH WATER RESERVOIR AND OWN WATER WELL. IT HAS A TOTAL BUILT AREA OF 158 M2, INCLUDING HOUSING, A WAREHOUSE, AND CISTERN. UNOBSTRUCTED VIEWS CAN BE SEEN FROM SUNRISE TO SUNSET AS IT IS AT THE MOUNTAIN'S TOP. THE CONSTRUCTION IS OLD BUT IT HAS TWO FLOORS, A FRONT PORCH WITH BARBECUE, LIVING ROOM-KITCHEN, BEDROOMS, STORE ROOM... EASY ACCESS FROM THE ROAD, THE PROPERTY ALSO HAS GOOD ACCESS BY CAR TO COLLECT FRUITS.