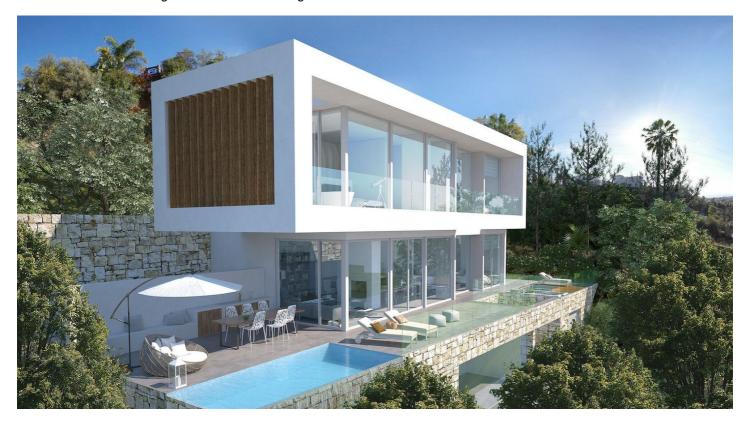

## Costa del Sol, El Rosario

A south-west orientated building plot in East Marbella's gorgeous residential estate known as El Rosario.

The project has been accepted and approved and the Town Hall will publish the license.

The plot has been connected to the municipal sewage system the cost covered by current owner...a pre-requisite for development.

This is an opportunity to develop a luxury home with fabulous views over the Marbella countryside and golf course to the Mediterranean Sea.

This plot has a building coefficient of 0.30 allowing therefore for a luxury home with above-ground build size of up to 323 sqm. Additional space can be made in the basement.

El Rosario is undergoing a mandatory update to connect each home to the mains sewage system, and this plot has the infrastructure in place and already paid for at a cost of 12,000 euro.

El Rosario building plot...Marbella East.

A residential plot to build a villa that will have orientation to the west giving spectacular views to the Marbella las Nieves mountain range and also to the sea.

An opportunity to build a fabulous home within 8 minutes of Marbella Town and within 4 minutes of the beach.