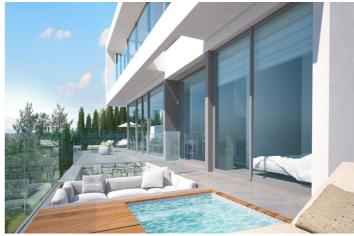

## Costa del Sol, El Rosario

A south-west orientated building plot in East Marbella's gorgeous residential estate known as El Rosario.

The project has been accepted and approved and the Town Hall will publish the license.

The plot has been connected to the municipal sewage system the cost covered by current owner...a pre-requisite for development.

This is an opportunity to develop a luxury home with fabulous views over the Marbella countryside and golf course to the Mediterranean Sea.

This plot has a building coefficient of 0.30 allowing therefore for a luxury home with above-ground build size of up to 323 sqm. Additional space can be made in the basement.

El Rosario is undergoing a mandatory update to connect each home to the mains sewage system, and this plot has the infrastructure in place and already paid for at a cost of 12,000 euro.