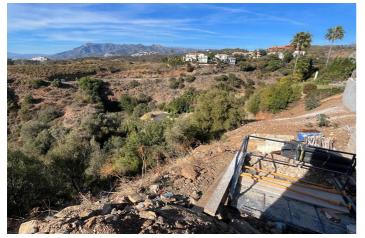

## Costa del Sol, El Rosario

A south-west orientated building plot in East Marbella's gorgeous residential estate known as El Rosario.

The project has been accepted and approved and the Town Hall will publish the license.

The plot has been connected to the municipal sewage system the cost covered by current owner...a pre-requisite for development.

This is an opportunity to develop a luxury home with fabulous views over the Marbella countryside and golf course to the Mediterranean Sea.

El Rosario building plot...Marbella East.

A residential plot to build a villa that will have orientation to the west giving spectacular views to the Marbella las Nieves mountain range and also to the sea.

An opportunity to build a fabulous home within 8 minutes of Marbella Town and within 4 minutes of the beach.