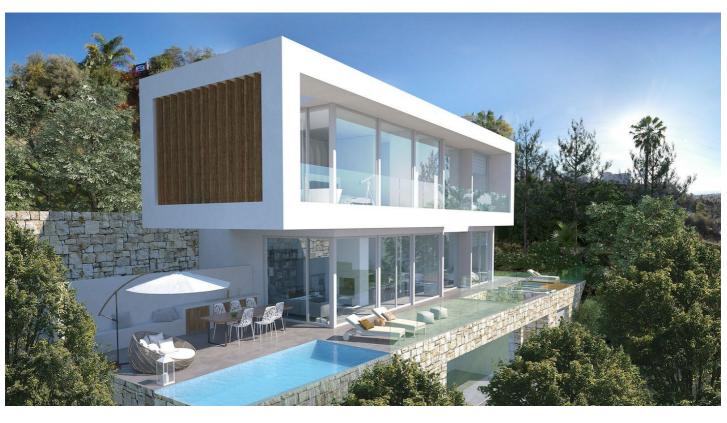

## Residential Plot for sale in El Rosario, Marbella

**Reference:** R4604527 **Plot Size:** 1,166m<sup>2</sup> **Build Size:** 323m<sup>2</sup>

## Costa del Sol, El Rosario

A south-west orientated building plot in East Marbella's gorgeous residential estate known as El Rosario.

The project has been accepted and approved and the Town Hall will publish the license.

The plot has been connected to the municipal sewage system the cost covered by current owner...a pre-requisite for development.

This is an opportunity to develop a luxury home with fabulous views over the Marbella countryside and golf course to the Mediterranean Sea.

This plot has a building coefficient of 0.30 allowing therefore for a luxury home with above-ground build size of up to 323 sqm. Additional space can be made in the basement.

El Rosario is undergoing a mandatory update to connect each home to the mains sewage system, and this plot has the infrastructure in place and already paid for at a cost of 12,000 euro.

El Rosario building plot...Marbella East.

A residential plot to build a villa that will have orientation to the west giving spectacular views to the Marbella las Nieves mountain range and also to the sea.

An opportunity to build a fabulous home within 8 minutes of Marbella Town and within 4 minutes of the beach.