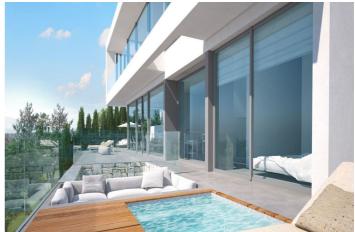

The plot has been connected to the municipal sewage system the cost covered by current owner...a pre-requisite for development.

This is an opportunity to develop a luxury home with fabulous views over the Marbella countryside and golf course to the Mediterranean Sea.

This plot has a building coefficient of 0.30 allowing therefore for a luxury home with above-ground build size of up to 323 sqm. Additional space can be made in the basement.

El Rosario is undergoing a mandatory update to connect each home to the mains sewage system, and this plot has the infrastructure in place and already paid for at a cost of 12,000 euro.