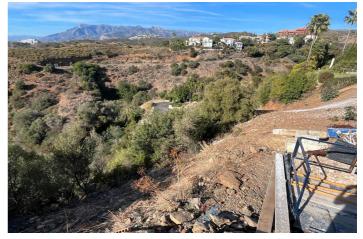

## Costa del Sol, El Rosario

A south-west orientated building plot in East Marbella's gorgeous residential estate known as El Rosario.

The project has been accepted and approved and the Town Hall will publish the license.

The plot has been connected to the municipal sewage system the cost covered by current owner...a pre-requisite for development.

This is an opportunity to develop a luxury home with fabulous views over the Marbella countryside and golf course to the Mediterranean Sea.

El Rosario building plot...Marbella East.

A residential plot to build a villa that will have orientation to the west giving spectacular views to the Marbella las Nieves mountain range and also to the sea.

An opportunity to build a fabulous home within 8 minutes of Marbella Town and within 4 minutes of the beach.