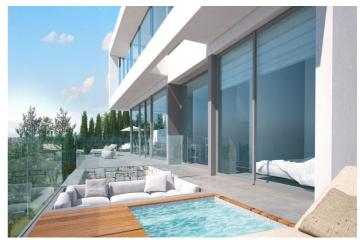

## Residential Plot til salg i El Rosario, Marbella

Reference: R4604527 Plot Size: 1.166m<sup>2</sup> Byg Størrelse: 323m<sup>2</sup>

## Costa del Sol, El Rosario

A south-west orientated building plot in East Marbella's gorgeous residential estate known as El Rosario.

The project has been accepted and approved and the Town Hall will publish the license.

The plot has been connected to the municipal sewage system the cost covered by current owner...a pre-requisite for development.

This is an opportunity to develop a luxury home with fabulous views over the Marbella countryside and golf course to the Mediterranean Sea.

This plot has a building coefficient of 0.30 allowing therefore for a luxury home with above-ground build size of up to 323 sqm. Additional space can be made in the basement.

El Rosario is undergoing a mandatory update to connect each home to the mains sewage system, and this plot has the infrastructure in place and already paid for at a cost of 12,000 euro.