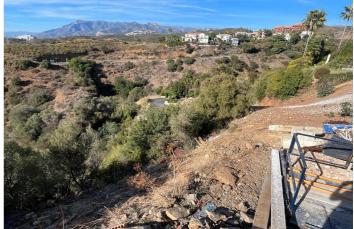

The plot has been connected to the municipal sewage system the cost covered by current owner...a pre-requisite for development.

This is an opportunity to develop a luxury home with fabulous views over the Marbella countryside and golf course to the Mediterranean Sea.

This plot has a building coefficient of 0.30 allowing therefore for a luxury home with above-ground build size of up to 323 sqm. Additional space can be made in the basement.

El Rosario is undergoing a mandatory update to connect each home to the mains sewage system, and this plot has the infrastructure in place and already paid for at a cost of 12,000 euro.

El Rosario building plot...Marbella East.

A residential plot to build a villa that will have orientation to the west giving spectacular views to the Marbella las Nieves mountain range and also to the sea.

An opportunity to build a fabulous home within 8 minutes of Marbella Town and within 4 minutes of the beach.