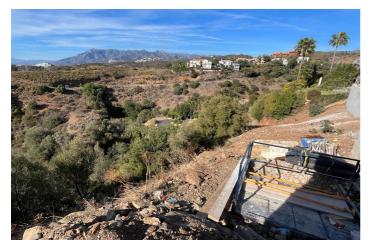

The plot has been connected to the municipal sewage system the cost covered by current owner...a pre-requisite for development.

This is an opportunity to develop a luxury home with fabulous views over the Marbella countryside and golf course to the Mediterranean Sea.

This plot has a building coefficient of 0.30 allowing therefore for a luxury home with above-ground build size of up to 323 sqm. Additional space can be made in the basement.

El Rosario is undergoing a mandatory update to connect each home to the mains sewage system, and this plot has the infrastructure in place and already paid for at a cost of 12,000 euro.

El Rosario building plot...Marbella East.

A residential plot to build a villa that will have orientation to the west giving spectacular views to the Marbella las Nieves mountain range and also to the sea.

An opportunity to build a fabulous home within 8 minutes of Marbella Town and within 4 minutes of the beach.