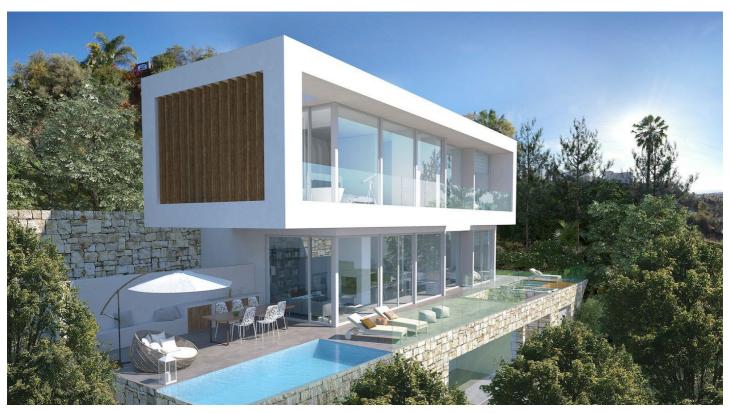

## Residential Plot til salg i El Rosario, Marbella

Reference: R4604527 Plot Size: 1.166m<sup>2</sup> Byg Størrelse: 323m<sup>2</sup>

## Costa del Sol, El Rosario

A south-west orientated building plot in East Marbella's gorgeous residential estate known as El Rosario.

The project has been accepted and approved and the Town Hall will publish the license.

The plot has been connected to the municipal sewage system the cost covered by current owner...a pre-requisite for development.

This is an opportunity to develop a luxury home with fabulous views over the Marbella countryside and golf course to the Mediterranean Sea.

This plot has a building coefficient of 0.30 allowing therefore for a luxury home with above-ground build size of up to 323 sqm. Additional space can be made in the basement.

El Rosario is undergoing a mandatory update to connect each home to the mains sewage system, and this plot has the infrastructure in place and already paid for at a cost of 12,000 euro.

El Rosario building plot...Marbella East.

A residential plot to build a villa that will have orientation to the west giving spectacular views to the Marbella las Nieves mountain range and also to the sea.

An opportunity to build a fabulous home within 8 minutes of Marbella Town and within 4 minutes of the beach.