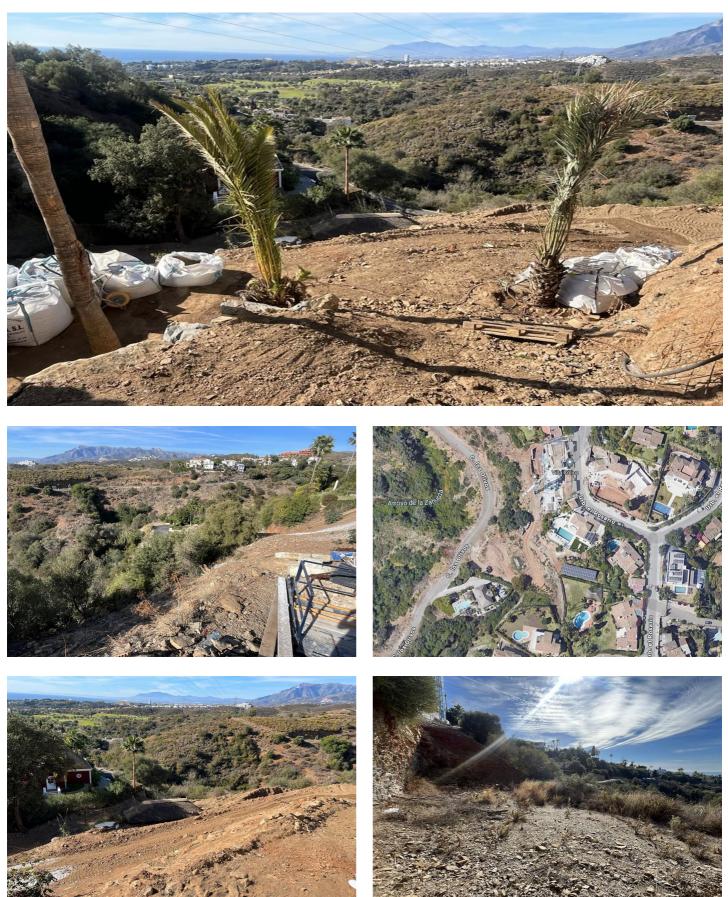

## Costa del Sol, El Rosario

A west orientated plot in El Rosario, the highly sought-after residential estate in East Marbella.

The project has been accepted and approved and the Town Hall will publish the license.

The plot has been connected to the municipal sewage system the cost covered by current owner...a pre-requisite for development.

The plot is clean and ready for it's new owner to design their dream home.

This plot has great potential to build a large home of 446 sqm with additional basement allowing for a superb luxury residence.

El Rosario is undergoing a mandatory update to connect each home to the mains sewage system, and this plot has the infrastructure in place and already paid for at a cost of 12,000 euro.

A residential plot to build a villa that will have orientation to the west giving spectacular views to the Marbella las Nieves mountain range and also to the sea.

An opportunity to build a fabulous home within 8 minutes of Marbella Town and within 4 minutes of the beach.