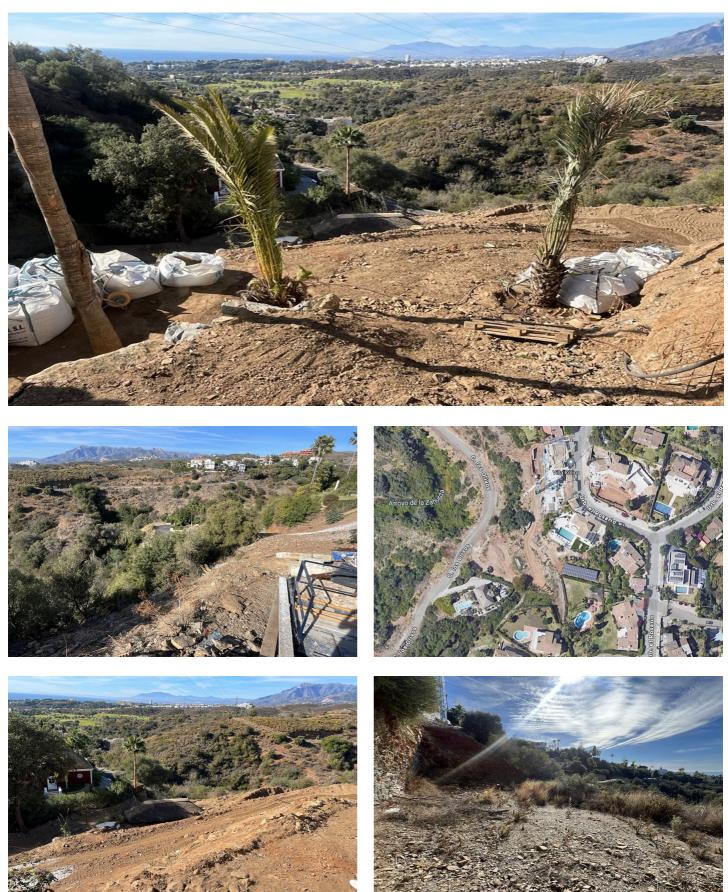

## Costa del Sol, El Rosario

A west orientated plot in El Rosario, the highly sought-after residential estate in East Marbella.

The project has been accepted and approved and the Town Hall will publish the license.

The plot has been connected to the municipal sewage system the cost covered by current owner...a pre-requisite for development.

The plot is clean and ready for it's new owner to design their dream home.

This plot has great potential to build a large home of 446 sqm with additional basement allowing for a superb luxury residence.

El Rosario is undergoing a mandatory update to connect each home to the mains sewage system, and this plot has the infrastructure in place and already paid for at a cost of 12,000 euro.

A residential plot to build a villa that will have orientation to the west giving spectacular views to the Marbella las Nieves mountain range and also to the sea.

An opportunity to build a fabulous home within 8 minutes of Marbella Town and within 4 minutes of the beach.

## Features:

**Orientation** West

Security Gated Complex Views Sea Mountain Panoramic Country **Setting** Urbanisation Close To Shops