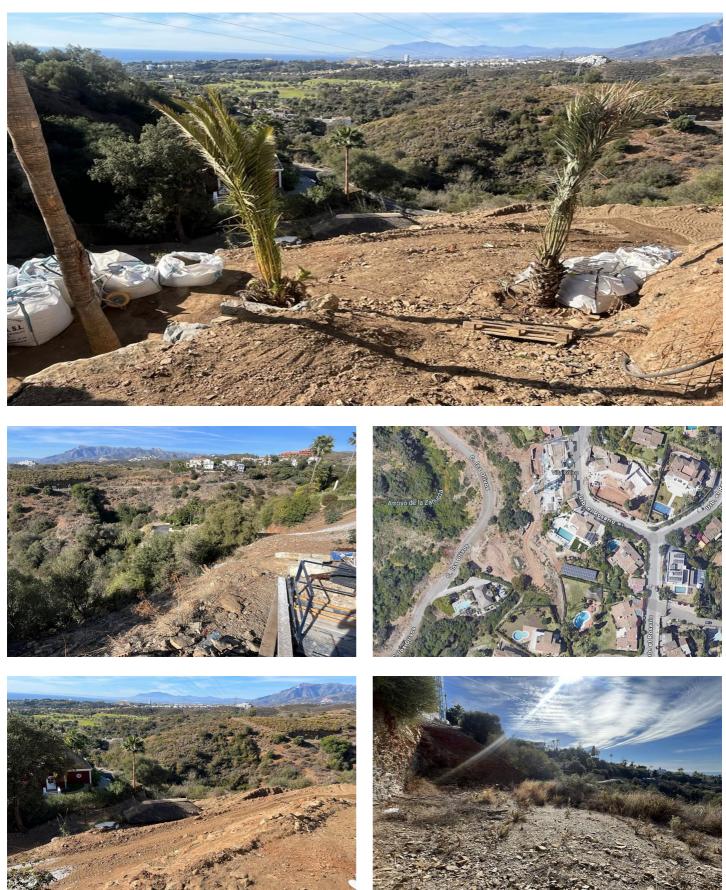

## Costa del Sol, El Rosario

A west orientated plot in El Rosario, the highly sought-after residential estate in East Marbella.

The project has been accepted and approved and the Town Hall will publish the license.

The plot has been connected to the municipal sewage system the cost covered by current owner...a pre-requisite for development.

The plot is clean and ready for it's new owner to design their dream home.

This plot has great potential to build a large home of 446 sqm with additional basement allowing for a superb luxury residence.

El Rosario is undergoing a mandatory update to connect each home to the mains sewage system, and this plot has the infrastructure in place and already paid for at a cost of 12,000 euro.

El Rosario building plot...Marbella East.

Building coefficient of 0.30

Meaning that the villa can be built with 446.1 sqm above ground.

This is one of 2 plots that are next to each other.

This one has south-west orientation.

A residential plot to build a villa that will have orientation to the west giving spectacular views to the Marbella las Nieves mountain range and also to the sea.

An opportunity to build a fabulous home within 8 minutes of Marbella Town and within 4 minutes of the beach.