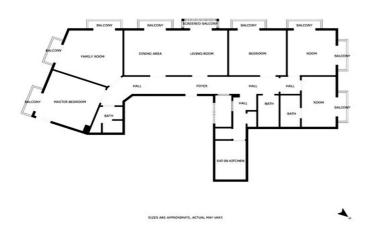

## Коста дель Соль, Centro Histórico

Welcome to one of the most elegant apartments for sale in the historic center. This beautiful early 20th-century building boasts graceful proportions, high ceilings, balconies, and bay windows overlooking the street. A true architectural gem now available for purchase. The apartment is located on the second floor of a building without an elevator. Upon entering, you will be impressed by the various doors and an elegant marble staircase. Inside the apartment, the theatricality of the decor stands out, featuring high ceilings, elegant drapery, green-toned walls, and stunning chandeliers, creating a captivating atmosphere at first glance. This is not an ordinary property, and its dramatic flair is a welcome feature. The 173 square meters of usable space are distributed through a long corridor into various rooms, all with street-facing balconies. The apartment occupies the entire floor and has a south-facing facade with two corners. The property includes 4 bedrooms, 3 bathrooms, a spacious living room with a dining area, a reading room, kitchen, and patio with its own access. One of the apartment's highlights is the original hydraulic tile flooring, which features different colors and patterns throughout the rooms. It also retains the original wooden shutters and bay windows. A standout feature of this property is the natural light it receives through its 8 balconies and street-facing bay window. The fantastic main southern orientation, with one corner facing east and the other west, ensures sunlight throughout the day. The kitchen offers the possibility of expansion, and we have a project in place to maximize its potential. All these details make this wonderful apartment truly special and captivating at first sight.