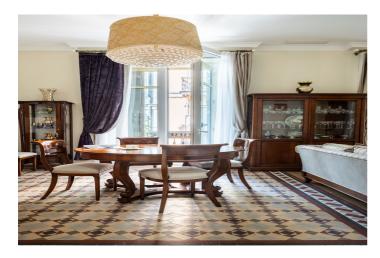

## Коста дель Соль, Centro Histórico

Welcome to one of the most elegant apartments for sale in the historic center. This beautiful early 20th-century building boasts graceful proportions, high ceilings, balconies, and bay windows overlooking the street. A true architectural gem now available for purchase. The apartment is located on the second floor of a building without an elevator. Upon entering, you will be impressed by the various doors and an elegant marble staircase. Inside the apartment, the theatricality of the decor stands out, featuring high ceilings, elegant drapery, green-toned walls, and stunning chandeliers, creating a captivating atmosphere at first glance. This is not an ordinary property, and its dramatic flair is a welcome feature. The 173 square meters of usable space are distributed through a long corridor into various rooms, all with street-facing balconies. The apartment occupies the entire floor and has a south-facing facade with two corners. The property includes 4 bedrooms, 3 bathrooms, a spacious living room with a dining area, a reading room, kitchen, and patio with its own access. One of the apartment's highlights is the original hydraulic tile flooring, which features different colors and patterns throughout the rooms. It also retains the original wooden shutters and bay windows. A standout feature of this property is the natural light it receives through its 8 balconies and street-facing bay window. The fantastic main southern orientation, with one corner facing east and the other west, ensures sunlight throughout the day. The kitchen offers the possibility of expansion, and we have a project in place to maximize its potential. All these details make this wonderful apartment truly special and captivating at first sight.