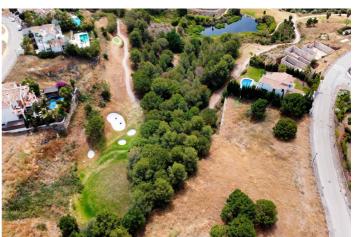

## Costa del Sol, Selwo

Plot on the front line of La Resina Golf course, within the urbanization. Halfway between Marbella and Estepona, a perfect residential area to escape from the hustle and bustle, but having everything within a 10 minutes drive. Perfect to build a family villa. Investment opportunity for developers. 3 UNITS AVAILABLE. • Buildability 0,25 • Occupation 30%. • PB+1 (7m). Discover Luxury and Tranquility in the New Villas at La Resina Golf in Estepona Located in one of the most prestigious enclaves on the Costa del Sol, our exclusive luxury villas offer an unparalleled living experience next to the renowned La Resina Golf course in Estepona. This area is synonymous with elegance, comfort, and a superior quality of life, ideal for those seeking a home that combines luxury and serenity. Exceptional Environment The plot is set in a spectacular natural environment, surrounded by lush landscapes and panoramic views of the Mediterranean. The La Resina Golf course, known for its beauty and challenging design, offers residents the opportunity to enjoy this sport in a first-class setting. Additionally, the proximity to the vibrant city of Estepona provides access to a wide range of services, from gourmet restaurants and exclusive boutiques to international schools and high-end medical centers.

## **Features:**

Orientation

South

Views

Sea

Mountain Panoramic

Garden Golf **Setting**Urbanisation

Category Investment