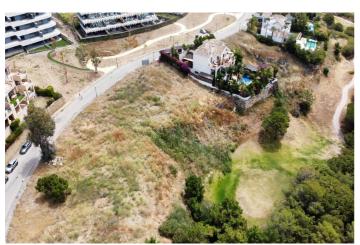

## Costa del Sol, Selwo

Plot on the front line of La Resina Golf course, within the urbanization. Halfway between Marbella and Estepona, a perfect residential area to escape from the hustle and bustle, but having everything within a 10 minutes drive. Perfect to build a family villa. Investment opportunity for developers. 3 UNITS AVAILABLE. • Buildability 0,25 • Occupation 30%. • PB+1 (7m). Discover Luxury and Tranquility in the New Villas at La Resina Golf in Estepona Located in one of the most prestigious enclaves on the Costa del Sol, our exclusive luxury villas offer an unparalleled living experience next to the renowned La Resina Golf course in Estepona. This area is synonymous with elegance, comfort, and a superior quality of life, ideal for those seeking a home that combines luxury and serenity. Exceptional Environment The plot is set in a spectacular natural environment, surrounded by lush landscapes and panoramic views of the Mediterranean. The La Resina Golf course, known for its beauty and challenging design, offers residents the opportunity to enjoy this sport in a first-class setting. Additionally, the proximity to the vibrant city of Estepona provides access to a wide range of services, from gourmet restaurants and exclusive boutiques to international schools and high-end medical centers.

## **Features:**

Orientation

South

Views

Sea

Mountain Panoramic

Garden Golf **Setting**Urbanisation

Category Investment