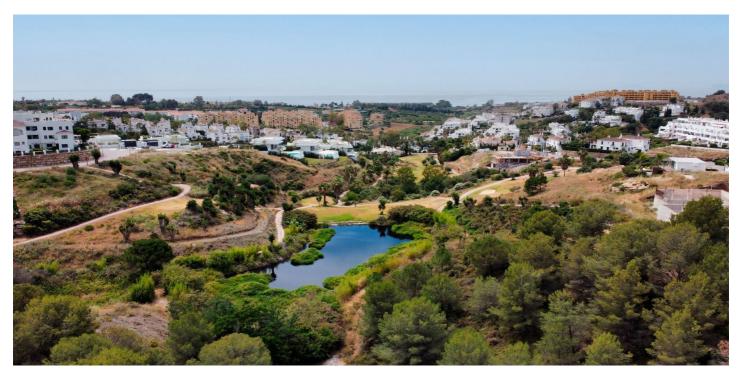

## Costa del Sol, Selwo

Plot on the front line of La Resina Golf course, within the urbanization. Halfway between Marbella and Estepona, a perfect residential area to escape from the hustle and bustle, but having everything within a 10 minutes drive. Perfect to build a family villa. Investment opportunity for developers. 3 UNITS AVAILABLE. • Buildability 0,25 • Occupation 30%. • PB+1 (7m). Discover Luxury and Tranquility in the New Villas at La Resina Golf in Estepona Located in one of the most prestigious enclaves on the Costa del Sol, our exclusive luxury villas offer an unparalleled living experience next to the renowned La Resina Golf course in Estepona. This area is synonymous with elegance, comfort, and a superior quality of life, ideal for those seeking a home that combines luxury and serenity. Exceptional Environment The plot is set in a spectacular natural environment, surrounded by lush landscapes and panoramic views of the Mediterranean. The La Resina Golf course, known for its beauty and challenging design, offers residents the opportunity to enjoy this sport in a first-class setting. Additionally, the proximity to the vibrant city of Estepona provides access to a wide range of services, from gourmet restaurants and exclusive boutiques to international schools and high-end medical centers.

## **Features:**

Orientation

South

Views

Sea

Mountain Panoramic

Garden Golf **Setting**Urbanisation

Category Investment