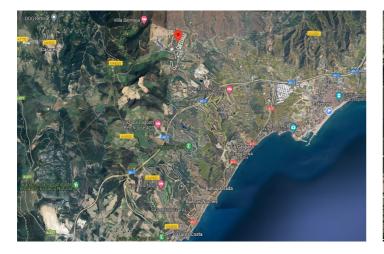

## Коста дель Соль, Casares

The unbuilt plot, located on Taraje Street, in the Los Pedregales Poligono Industrial, within the Municipal District of Casares, in the Province of Málaga. It is located on Land Suitable for Industrial Buildings (Rest), according to the General Urban Planning Plan of the Casares City Council in its Partial Adaptation to the LOUA of the NN.SS. of the year 1986, with final approval in March 2010. Likewise, the UR-IND Sector has been developed through the Partial Plan of the "Los Pedregales" Industrial Estate, with approval in April 2005. ORDINANCES OF EACH ZONE: INDUSTRIAL ZONE Light industrial activities or services of an industrial nature. Nursery housing is allowed and can only be located in facilities whose plot is greater than 1,000 m<sup>2</sup> and useful surface area will not exceed 100 m<sup>2</sup>. BASEMENT, maximum 30% of the surface of the warehouse, not being counted as buildable surface. MAXIMUM NET BUILDABILITY INDEX 1 m<sup>2</sup> ceiling/m<sup>2</sup> floor on the surface of the net plot, with the plot surfaces being 358.00 m<sup>2</sup> That is, it is allowed to build an area of 358.00 m<sup>2</sup> MINIMUM PLOT The minimum buildable plot will be 200 m<sup>2</sup>. MAXIMUM OCCUPANCY The maximum occupancy percentage is set at 100% of the plot. MAXIMUM HEIGHT AND NUMBER OF PLANTS The maximum height will be one floor or 8 m. FENCES Maximum height of 1 m, and can be continued with a fence made of light and diaphanous material up to a height of 2.50 m. SEPARATION TO BOUNDARIES It is only allowed to the rear alignments (background of the plot) and a minimum of 3 meters to the boundaries of the sector. PARKING Inside the plot, within the building or in patios contained in it, parking will be provided in the proportion of one space for every 10C m2 t in plots larger than 500 m<sup>2</sup> t, and one space for every 150 m<sup>2</sup> t in those less than 500 m<sup>2</sup>. AESTHETIC ORDINANCES The roofs of the warehouses may not be made of reflective material, the color must be matte green. The façade facings cannot be metallic, and their colors must be light, preferably beige or cream. Facades that face the road network have commercial interest are excepted from these rules. However, the authorization of warehouse designs for architectural interest, which could contradict previous ordinances, is left to the municipal discretion.