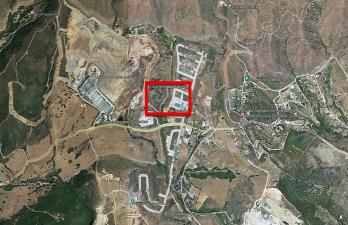

## Коста дель Соль, Casares

The unbuilt plot, located on Taraje Street, in the Los Pedregales Poligono Industrial, within the Municipal District of Casares, in the Province of Málaga. It is located on Land Suitable for Industrial Buildings (Rest), according to the General Urban Planning Plan of the Casares City Council in its Partial Adaptation to the LOUA of the NN.SS. of the year 1986, with final approval in March 2010. Likewise, the UR-IND Sector has been developed through the Partial Plan of the "Los Pedregales" Industrial Estate, with approval in April 2005. ORDINANCES OF EACH ZONE: INDUSTRIAL ZONE Light industrial activities or services of an industrial nature. Nursery housing is allowed and can only be located in facilities whose plot is greater than 1,000 m<sup>2</sup> and useful surface area will not exceed 100 m<sup>2</sup>. BASEMENT, maximum 30% of the surface of the warehouse, not being counted as buildable surface. MAXIMUM NET BUILDABILITY INDEX 1 m<sup>2</sup> ceiling/m<sup>2</sup> floor on the surface of the net plot, with the plot surfaces being 358.00 m<sup>2</sup> That is, it is allowed to build an area of 358.00 m<sup>2</sup> MINIMUM PLOT The minimum buildable plot will be 200 m<sup>2</sup>. MAXIMUM OCCUPANCY The maximum occupancy percentage is set at 100% of the plot. MAXIMUM HEIGHT AND NUMBER OF PLANTS The maximum height will be one floor or 8 m. FENCES Maximum height of 1 m, and can be continued with a fence made of light and diaphanous material up to a height of 2.50 m. SEPARATION TO BOUNDARIES It is only allowed to the rear alignments (background of the plot) and a minimum of 3 meters to the boundaries of the sector. PARKING Inside the plot, within the building or in patios contained in it, parking will be provided in the proportion of one space for every 10C m2 t in plots larger than 500 m<sup>2</sup> t, and one space for every 150 m<sup>2</sup> t in those less than 500 m<sup>2</sup>. AESTHETIC ORDINANCES The roofs of the warehouses may not be made of reflective material, the color must be matte green. The façade facings cannot be metallic, and their colors must be light, preferably beige or cream. Facades that face the road network have commercial interest are excepted from these rules. However, the authorization of warehouse designs for architectural interest, which could contradict previous ordinances, is left to the municipal discretion.