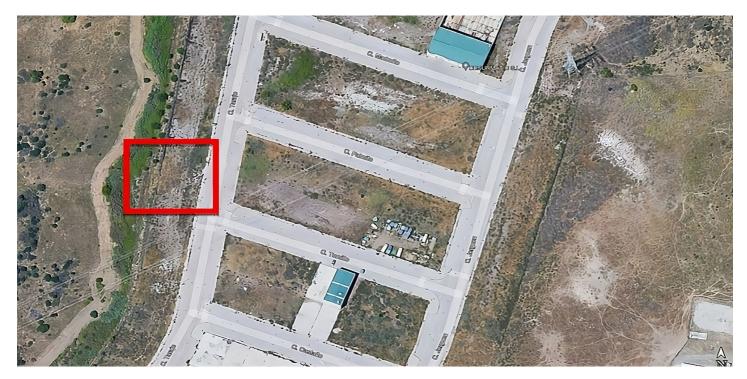

## Costa del Sol, Casares

The unbuilt plot, located on Taraje Street, in the Los Pedregales Poligono Industrial, within the Municipal District of Casares, in the Province of Málaga. It is located on Land Suitable for Industrial Buildings (Rest), according to the General Urban Planning Plan of the Casares City Council in its Partial Adaptation to the LOUA of the NN.SS. of the year 1986, with final approval in March 2010. Likewise, the UR-IND Sector has been developed through the Partial Plan of the "Los Pedregales" Industrial Estate, with approval in April 2005. ORDINANCES OF EACH ZONE: INDUSTRIAL ZONE Light industrial activities or services of an industrial nature. Nursery housing is allowed and can only be located in facilities whose plot is greater than 1,000 m<sup>2</sup> and useful surface area will not exceed 100 m<sup>2</sup>. BASEMENT, maximum 30% of the surface of the warehouse, not being counted as buildable surface. MAXIMUM NET BUILDABILITY INDEX 1 m<sup>2</sup> ceiling/m<sup>2</sup> floor on the surface of the net plot, with the plot surfaces being 358.00 m<sup>2</sup> That is, it is allowed to build an area of 358.00 m<sup>2</sup> MINIMUM PLOT The minimum buildable plot will be 200 m<sup>2</sup>. MAXIMUM OCCUPANCY The maximum occupancy percentage is set at 100% of the plot. MAXIMUM HEIGHT AND NUMBER OF PLANTS The maximum height will be one floor or 8 m. FENCES Maximum height of 1 m, and can be continued with a fence made of light and diaphanous material up to a height of 2.50 m. SEPARATION TO BOUNDARIES It is only allowed to the rear alignments (background of the plot) and a minimum of 3 meters to the boundaries of the sector. PARKING Inside the plot, within the building or in patios contained in it, parking will be provided in the proportion of one space for every 10C m2 t in plots larger than 500 m<sup>2</sup> t, and one space for every 150 m<sup>2</sup> t in those less than 500 m<sup>2</sup>. AESTHETIC ORDINANCES The roofs of the warehouses may not be made of reflective material, the color must be matte green. The façade facings cannot be metallic, and their colors must be light, preferably beige or cream. Facades that face the road network have commercial interest are excepted from these rules. However, the authorization of warehouse designs for architectural interest, which could contradict previous ordinances, is left to the municipal discretion.