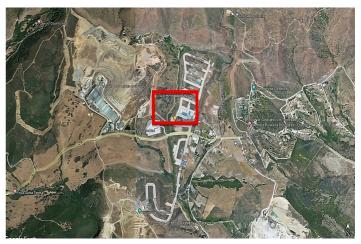

## Costa del Sol, Casares

The unbuilt plot, located on Taraje Street, in the Los Pedregales Poligono Industrial, within the Municipal District of Casares, in the Province of Málaga. It is located on Land Suitable for Industrial Buildings (Rest), according to the General Urban Planning Plan of the Casares City Council in its Partial Adaptation to the LOUA of the NN.SS. of the year 1986, with final approval in March 2010. Likewise, the UR-IND Sector has been developed through the Partial Plan of the "Los Pedregales" Industrial Estate, with approval in April 2005. ORDINANCES OF EACH ZONE: INDUSTRIAL ZONE Light industrial activities or services of an industrial nature. Nursery housing is allowed and can only be located in facilities whose plot is greater than 1,000 m<sup>2</sup> and useful surface area will not exceed 100 m<sup>2</sup>. BASEMENT, maximum 30% of the surface of the warehouse, not being counted as buildable surface. MAXIMUM NET BUILDABILITY INDEX 1 m<sup>2</sup> ceiling/m<sup>2</sup> floor on the surface of the net plot, with the plot surfaces being 358.00 m<sup>2</sup> That is, it is allowed to build an area of 358.00 m<sup>2</sup> MINIMUM PLOT The minimum buildable plot will be 200 m<sup>2</sup>. MAXIMUM OCCUPANCY The maximum occupancy percentage is set at 100% of the plot. MAXIMUM HEIGHT AND NUMBER OF PLANTS The maximum height will be one floor or 8 m. FENCES Maximum height of 1 m, and can be continued with a fence made of light and diaphanous material up to a height of 2.50 m. SEPARATION TO BOUNDARIES It is only allowed to the rear alignments (background of the plot) and a minimum of 3 meters to the boundaries of the sector. PARKING Inside the plot, within the building or in patios contained in it, parking will be provided in the proportion of one space for every 10C m2 t in plots larger than 500 m<sup>2</sup> t, and one space for every 150 m<sup>2</sup> t in those less than 500 m<sup>2</sup>. AESTHETIC ORDINANCES The roofs of the warehouses may not be made of reflective material, the color must be matte green. The façade facings cannot be metallic, and their colors must be light, preferably beige or cream. Facades that face the road network have commercial interest are excepted from these rules. However, the authorization of warehouse designs for architectural interest, which could contradict previous ordinances, is left to the municipal discretion.