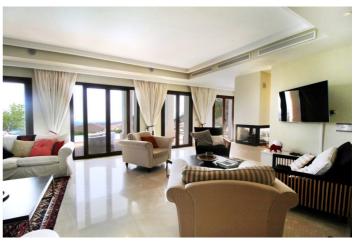

## Costa del Sol, Benahavís

Situated on a gated community just a short walk from the beautiful village of Benahavis and all its famous restaurants, and just seven kilometres inland from the glamourous coastal hotspots of Puerto Banus and Marbella lies this contemporary south facing villa with absolutely stunning views out over the Mediterranean. This is a very spacious property with five large en-suite bedrooms distributed over three floors. The living & dining areas are open plan with lots of windows giving it a bright and airy feel throughout the day. Off the living room is a covered terrace which looks out to the heated pool and gardens, both maintained by the community and enjoy those amazing views out over the Mediterranean and La Concha mountain. The dining area is separated by the central fireplace and leads through to the large modern kitchen and breakfast area. The enormous lower level is currently used as a games room with bar, cinema and gym and enjoys natural light and views over the mountains. The standard of finish is high with underfloor heating in the bathrooms and good quality doors, windows and marble floors. The villa has private parking for two cars and plenty of storage rooms. The development is gated and has 24h security guards. This villa would make a fantastic low maintenance permanent residence or a perfect lock up and leave holiday home, which also has fantastic rental potential.