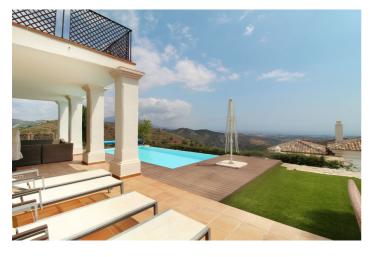

## Costa del Sol, Benahavís

Situated on a gated community just a short walk from the beautiful village of Benahavis and all its famous restaurants, and just seven kilometres inland from the glamourous coastal hotspots of Puerto Banus and Marbella lies this contemporary south facing villa with absolutely stunning views out over the Mediterranean. This is a very spacious property with five large en-suite bedrooms distributed over three floors. The living & dining areas are open plan with lots of windows giving it a bright and airy feel throughout the day. Off the living room is a covered terrace which looks out to the heated pool and gardens, both maintained by the community and enjoy those amazing views out over the Mediterranean and La Concha mountain. The dining area is separated by the central fireplace and leads through to the large modern kitchen and breakfast area. The enormous lower level is currently used as a games room with bar, cinema and gym and enjoys natural light and views over the mountains. The standard of finish is high with underfloor heating in the bathrooms and good quality doors, windows and marble floors. The villa has private parking for two cars and plenty of storage rooms. The development is gated and has 24h security guards. This villa would make a fantastic low maintenance permanent residence or a perfect lock up and leave holiday home, which also has fantastic rental potential.

ViewsSettingConditionSeaUrbanisationExcellent

Mountain Close To Town
Panoramic Close To Schools
Country Close To Forest

Forest

PoolKitchenGardenCommunalFully FittedPrivate

Heated Landscaped

Indoor Easy Maintenance