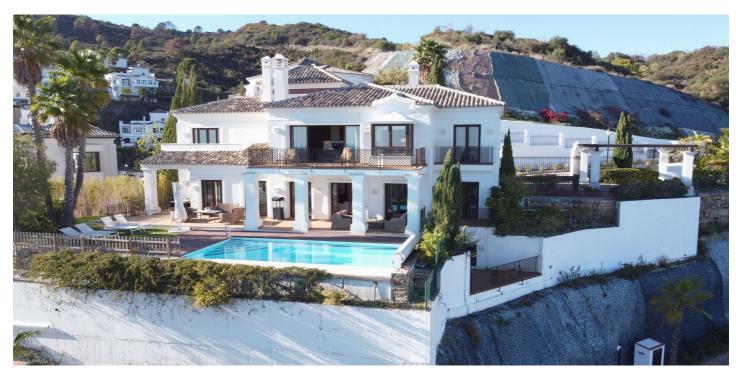

## Detached Villa for sale in Benahavís, Benahavís

1,795,000 €

Reference: R3250426 Bedrooms: 5 Bathrooms: 6 Plot Size: 939m<sup>2</sup> Build Size: 639m<sup>2</sup> Terrace: 41m<sup>2</sup>

## Costa del Sol, Benahavís

Situated on a gated community just a short walk from the beautiful village of Benahavis and all its famous restaurants, and just seven kilometres inland from the glamourous coastal hotspots of Puerto Banus and Marbella lies this contemporary south facing villa with absolutely stunning views out over the Mediterranean. This is a very spacious property with five large en-suite bedrooms distributed over three floors. The living & dining areas are open plan with lots of windows giving it a bright and airy feel throughout the day. Off the living room is a covered terrace which looks out to the heated pool and gardens, both maintained by the community and enjoy those amazing views out over the Mediterranean and La Concha mountain. The dining area is separated by the central fireplace and leads through to the large modern kitchen and breakfast area. The enormous lower level is currently used as a games room with bar, cinema and gym and enjoys natural light and views over the mountains. The standard of finish is high with underfloor heating in the bathrooms and good quality doors, windows and marble floors. The villa has private parking for two cars and plenty of storage rooms. The development is gated and has 24h security guards. This villa would make a fantastic low maintenance permanent residence or a perfect lock up and leave holiday home, which also has fantastic rental potential.