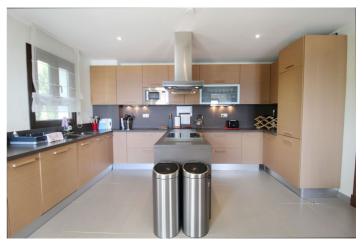

## Costa del Sol, Benahavís

Situated on a gated community just a short walk from the beautiful village of Benahavis and all its famous restaurants, and just seven kilometres inland from the glamourous coastal hotspots of Puerto Banus and Marbella lies this contemporary south facing villa with absolutely stunning views out over the Mediterranean. This is a very spacious property with five large en-suite bedrooms distributed over three floors. The living & dining areas are open plan with lots of windows giving it a bright and airy feel throughout the day. Off the living room is a covered terrace which looks out to the heated pool and gardens, both maintained by the community and enjoy those amazing views out over the Mediterranean and La Concha mountain. The dining area is separated by the central fireplace and leads through to the large modern kitchen and breakfast area. The enormous lower level is currently used as a games room with bar, cinema and gym and enjoys natural light and views over the mountains. The standard of finish is high with underfloor heating in the bathrooms and good quality doors, windows and marble floors. The villa has private parking for two cars and plenty of storage rooms. The development is gated and has 24h security guards. This villa would make a fantastic low maintenance permanent residence or a perfect lock up and leave holiday home, which also has fantastic rental potential.