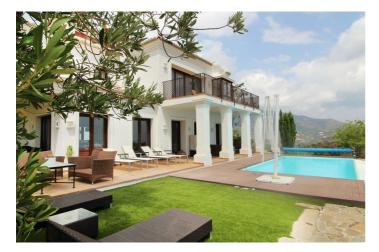

## Costa del Sol, Benahavís

Situated on a gated community just a short walk from the beautiful village of Benahavis and all its famous restaurants, and just seven kilometres inland from the glamourous coastal hotspots of Puerto Banus and Marbella lies this contemporary south facing villa with absolutely stunning views out over the Mediterranean. This is a very spacious property with five large en-suite bedrooms distributed over three floors. The living & dining areas are open plan with lots of windows giving it a bright and airy feel throughout the day. Off the living room is a covered terrace which looks out to the heated pool and gardens, both maintained by the community and enjoy those amazing views out over the Mediterranean and La Concha mountain. The dining area is separated by the central fireplace and leads through to the large modern kitchen and breakfast area. The enormous lower level is currently used as a games room with bar, cinema and gym and enjoys natural light and views over the mountains. The standard of finish is high with underfloor heating in the bathrooms and good quality doors, windows and marble floors. The villa has private parking for two cars and plenty of storage rooms. The development is gated and has 24h security guards. This villa would make a fantastic low maintenance permanent residence or a perfect lock up and leave holiday home, which also has fantastic rental potential.

ViewsSettingConditionSeaUrbanisationExcellent

Mountain Close To Town
Panoramic Close To Schools
Country Close To Forest

Forest

PoolKitchenGardenCommunalFully FittedPrivate

Heated Landscaped

Indoor Easy Maintenance