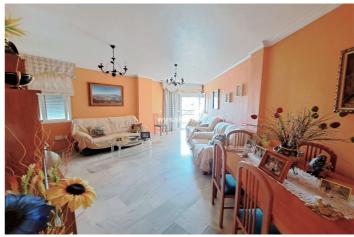

The apartment has 3 double bedrooms, 2 bathrooms, fitted wardrobes, a fully fitted kitchen with laundry area, and a bright 21 m2 living room leading directly to a covered 30 m2 southeast-facing terrace with some sea and urban views. The property has extraordinary dimensions that are no longer found today, all rooms have space for 2 double beds, and it needs renovation.