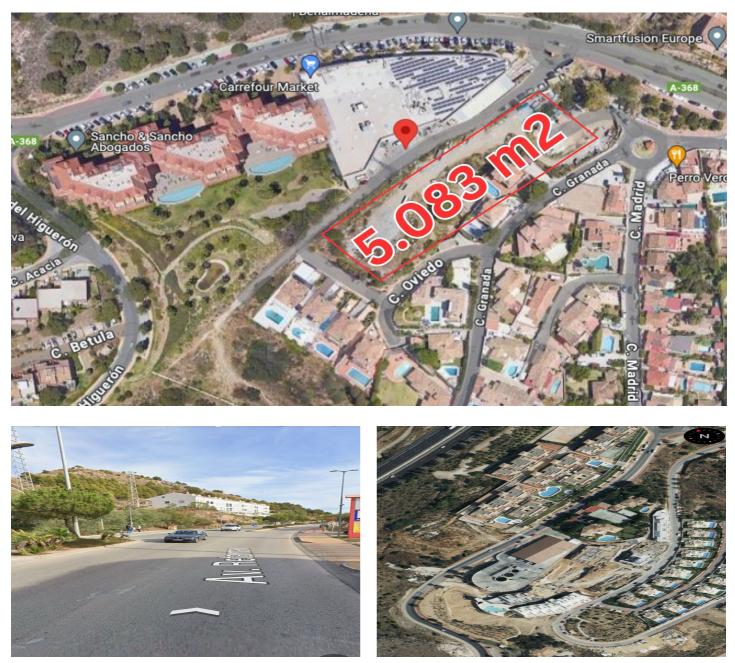

## 1.650.000 €

Referencia: R4681663 Terreno: 5.083m<sup>2</sup> Construído: 5.083m<sup>2</sup>

## Costa del Sol, Fuengirola

This unique investment opportunity represents the possibility of creating an exclusive residential enclave in one of the most coveted and strategically located areas. The project, located in a privileged location with direct access to the AP-7 highway and surrounded by essential services such as a Carrefour Express supermarket, pharmacy, and varied gastronomic offering, promises to be a magnet for those looking for a perfect combination of comfort, luxury and privacy.

Backed by a Detail Study initially approved for 12 villas in July 1988, and with half of the project already built and sold, this land offers the perfect canvas to complete a visionary development of 6 additional villas. Each of these properties will stand out for its design, privacy and exclusivity, in the middle of an enviable landscape and within an environment that already houses prestigious developments such as El Higuerón, known for its 5-star hotel and luxury chalets.

The 5083.85m2 plot has a buildable area of 0.2m2/m2, allowing an occupation of 25% of the land. Local regulations favor the construction of buildings with two floors plus a basement, with a minimum separation between homes of 3 meters or half the height of the building, thus ensuring privacy and comfort. Each chalet, with a minimum plot of 785m2, promises to offer an average of 168m2 of living space, configuring an environment of exclusivity and distinction.