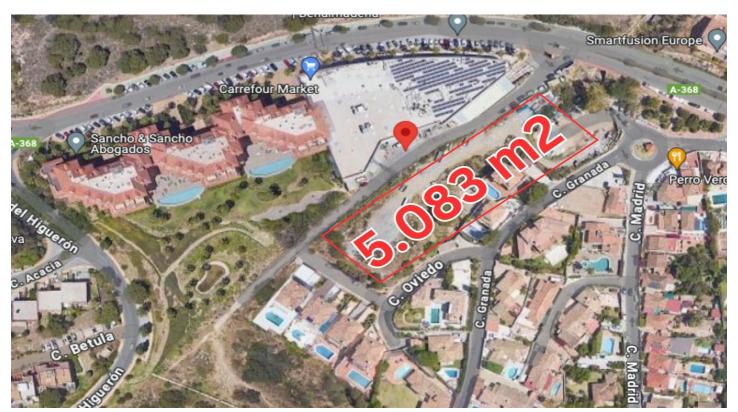

## Residential Plot for sale in Fuengirola, Fuengirola

1,650,000 €

Reference: R4681663 Plot Size: 5,083m<sup>2</sup> Build Size: 5,083m<sup>2</sup>

## Costa del Sol, Fuengirola

This unique investment opportunity represents the possibility of creating an exclusive residential enclave in one of the most coveted and strategically located areas. The project, located in a privileged location with direct access to the AP-7 highway and surrounded by essential services such as a Carrefour Express supermarket, pharmacy, and varied gastronomic offering, promises to be a magnet for those looking for a perfect combination of comfort, luxury and privacy.

The 5083.85m2 plot has a buildable area of 0.2m2/m2, allowing an occupation of 25% of the land. Local regulations favor the construction of buildings with two floors plus a basement, with a minimum separation between homes of 3 meters or half the height of the building, thus ensuring privacy and comfort. Each chalet, with a minimum plot of 785m2, promises to offer an average of 168m2 of living space, configuring an environment of exclusivity and distinction.