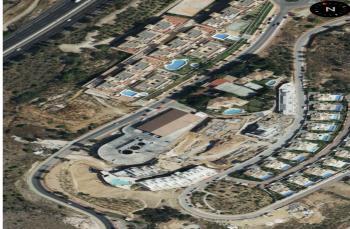

## Costa del Sol, Fuengirola

This unique investment opportunity represents the possibility of creating an exclusive residential enclave in one of the most coveted and strategically located areas. The project, located in a privileged location with direct access to the AP-7 highway and surrounded by essential services such as a Carrefour Express supermarket, pharmacy, and varied gastronomic offering, promises to be a magnet for those looking for a perfect combination of comfort, luxury and privacy.

Backed by a Detail Study initially approved for 12 villas in July 1988, and with half of the project already built and sold, this land offers the perfect canvas to complete a visionary development of 6 additional villas. Each of these properties will stand out for its design, privacy and exclusivity, in the middle of an enviable landscape and within an environment that already houses prestigious developments such as El Higuerón, known for its 5-star hotel and luxury chalets.