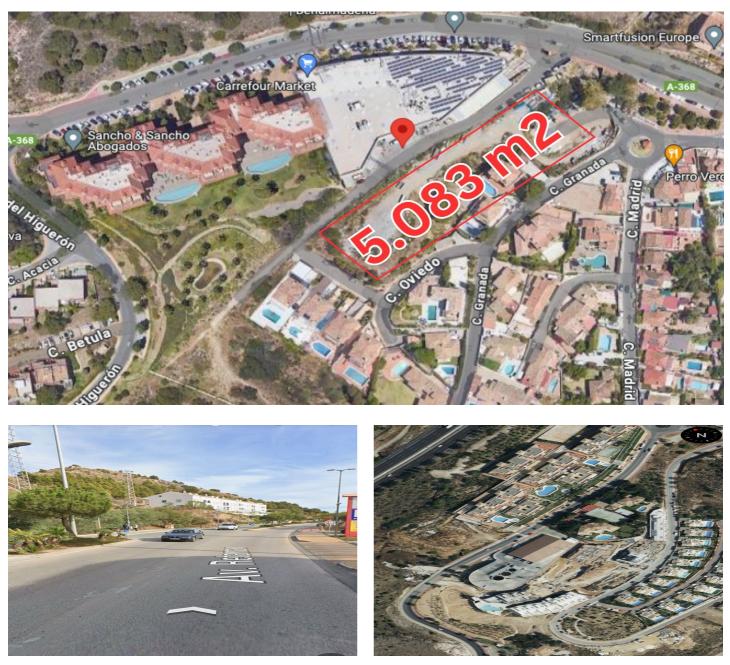

### **Reference:** R4681663 **Plot Size:** 5.083m<sup>2</sup> **Byg Størrelse:** 5.083m<sup>2</sup>

### Costa del Sol, Fuengirola

This unique investment opportunity represents the possibility of creating an exclusive residential enclave in one of the most coveted and strategically located areas. The project, located in a privileged location with direct access to the AP-7 highway and surrounded by essential services such as a Carrefour Express supermarket, pharmacy, and varied gastronomic offering, promises to be a magnet for those looking for a perfect combination of comfort, luxury and privacy.

The 5083.85m2 plot has a buildable area of 0.2m2/m2, allowing an occupation of 25% of the land. Local regulations favor the construction of buildings with two floors plus a basement, with a minimum separation between homes of 3 meters or half the height of the building, thus ensuring privacy and comfort. Each chalet, with a minimum plot of 785m2, promises to offer an average of 168m2 of living space, configuring an environment of exclusivity and distinction.