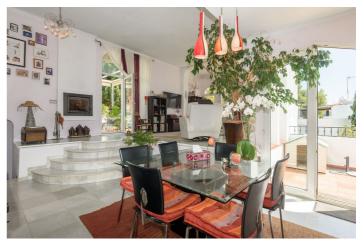

The bright and sunny villa comprises an open plan living room with high ceilings and tall arched windows connecting the indoor with the outdoor with East and West terraces plus a private solarium to relax and unwind. On the lower level you'll find 3 double bedrooms, 1 single bedroom, a self contained apartment with a kitchenette, storage rooms, a garage converted into an extra room. Two cars can be parked in the private drive. The communal areas lit at night include a beautiful tropical garden with pine trees, Washington palms, dactylifera palms and a variety of plants and flowers, 2 swimming pools, an artificial river with ponds. Those characteristics make this unique property an opportunity for a family to live permanently or for a second home. This is a unique lockup and leave villa with a small community of owners looking after the exteriors all year around. The villa benefits from well water treated which is heated with a solar panel ensuring cheap supply of hot water. #MKG1124