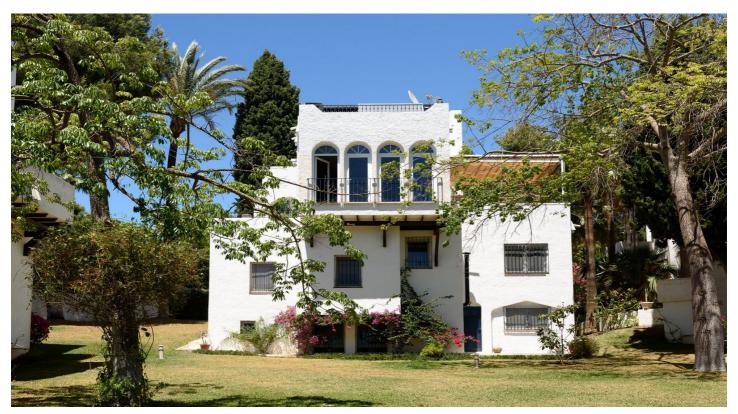

## Detached Villa for sale in Nueva Andalucía, Marbella

1,195,000 €

Reference: R4748170 Bedrooms: 5 Bathrooms: 4 Build Size: 230m<sup>2</sup> Terrace: 80m<sup>2</sup>

## Costa del Sol, Nueva Andalucía

Detached villa in a small gated community sharing a vast landscaped tropical garden. Bordering a park and the future Paseo fluvial of Benabola, the villa is set in an oasis of tranquillity yet walking distance to bars, restaurants, shops and Puerto Banus marina.

The bright and sunny villa comprises an open plan living room with high ceilings and tall arched windows connecting the indoor with the outdoor with East and West terraces plus a private solarium to relax and unwind. On the lower level you'll find 3 double bedrooms, 1 single bedroom, a self contained apartment with a kitchenette, storage rooms, a garage converted into an extra room. Two cars can be parked in the private drive. The communal areas lit at night include a beautiful tropical garden with pine trees, Washington palms, dactylifera palms and a variety of plants and flowers, 2 swimming pools, an artificial river with ponds. Those characteristics make this unique property an opportunity for a family to live permanently or for a second home. This is a unique lockup and leave villa with a small community of owners looking after the exteriors all year around. The villa benefits from well water treated which is heated with a solar panel ensuring cheap supply of hot water. #MKG1124