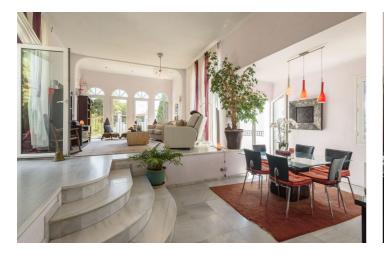

The bright and sunny villa comprises an open plan living room with high ceilings and tall arched windows connecting the indoor with the outdoor with East and West terraces plus a private solarium to relax and unwind. On the lower level you'll find 3 double bedrooms, 1 single bedroom, a self contained apartment with a kitchenette, storage rooms, a garage converted into an extra room. Two cars can be parked in the private drive. The communal areas lit at night include a beautiful tropical garden with pine trees, Washington palms, dactylifera palms and a variety of plants and flowers, 2 swimming pools, an artificial river with ponds. Those characteristics make this unique property an opportunity for a family to live permanently or for a second home. This is a unique lockup and leave villa with a small community of owners looking after the exteriors all year around. The villa benefits from well water treated which is heated with a solar panel ensuring cheap supply of hot water. #MKG1124