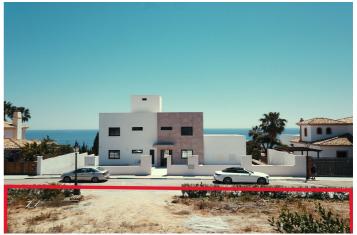

## Land for sale in Manilva, Manilva

**Reference:** R4792990 **Plot Size:** 10,830m<sup>2</sup>

## Costa del Sol, Manilva

Sold as a Package Only (Price Not Negotiable)

This exceptional offering includes the land (plots) itself and a complete development package. The package price is firm and includes the following:

## Features:

Features Near Transport

**Condition** New Construction **Garden** Private Views Sea Garden Pool Private Security 24 Hour Security Alarm System Setting

Close To Shops Close To Town Close To Schools **Kitchen** Partially Fitted