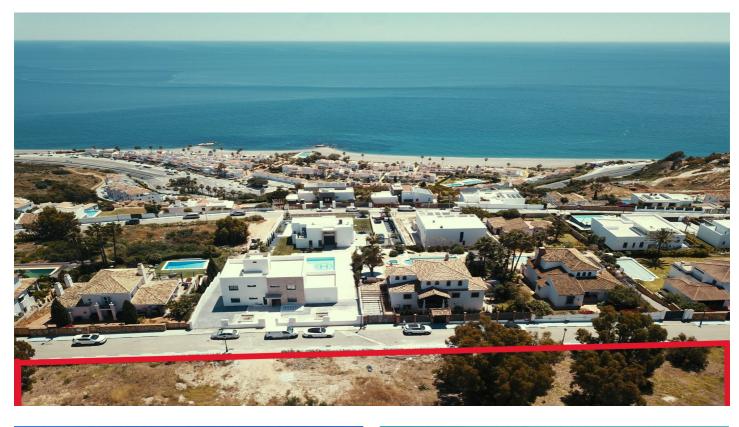

## Land for sale in Manilva, Manilva

**Reference:** R4792990 **Plot Size:** 10,830m<sup>2</sup>

## Costa del Sol, Manilva

Sold as a Package Only (Price Not Negotiable)

This exceptional offering includes the land (plots) itself and a complete development package. The package price is firm and includes the following:

Plots Topographic plan Geotechnical studies Proyecto basico for the showhouse Building license for the showhouse (expected by year-end)

Please note: Construction of the showhouse will commence upon obtaining the building license. Once the license is secured and construction begins, this unique opportunity will be withdrawn from the market.