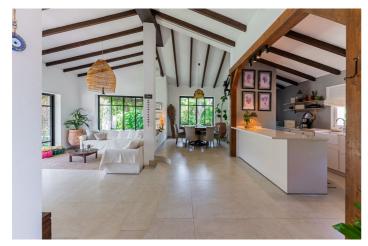

## Costa del Sol, Atalaya

Discover this charming rustic-style villa, a true "country house" that combines warmth and comfort in every corner. Nestled in an idyllic location between Monte Biarritz and Atalaya, this cozy two-level villa is the perfect home for those seeking a peaceful and enchanting retreat. Property Features: Upper Level: Master Bedroom: With an en-suite bathroom, offering privacy and comfort. Living-Dining Room: Spacious and bright, with double-height ceilings adding a sense of openness and elegance. Guest Toilet: For added convenience. Kitchen: Fully equipped and ready for your culinary creations. Garden with Pool and Barbecue: A private oasis where you can enjoy moments of relaxation and outdoor entertainment. Lower Level: Three Bedrooms: Each designed to offer restful sleep. Three Full Bathrooms: Providing convenience and functionality for the entire family. Access to Lower Garden: Perfect for outdoor activities and enjoying the natural surroundings. Garage: Space to comfortably park your vehicles. This rustic villa is more than just a house; it's a home full of character and charm, where every detail has been carefully designed to offer a cozy and functional environment. Don't miss the opportunity to live in this wonderful villa that combines the best of rustic style with modern conveniences. Contact us for more information and to schedule a visit. We look forward to welcoming you!