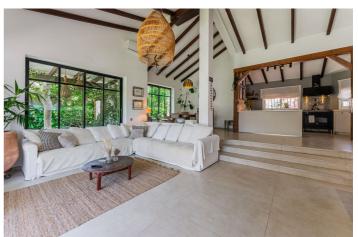

## Costa del Sol, Atalaya

Discover this charming rustic-style villa, a true "country house" that combines warmth and comfort in every corner. Nestled in an idyllic location between Monte Biarritz and Atalaya, this cozy two-level villa is the perfect home for those seeking a peaceful and enchanting retreat. Property Features: Upper Level: Master Bedroom: With an en-suite bathroom, offering privacy and comfort. Living-Dining Room: Spacious and bright, with double-height ceilings adding a sense of openness and elegance. Guest Toilet: For added convenience. Kitchen: Fully equipped and ready for your culinary creations. Garden with Pool and Barbecue: A private oasis where you can enjoy moments of relaxation and outdoor entertainment. Lower Level: Three Bedrooms: Each designed to offer restful sleep. Three Full Bathrooms: Providing convenience and functionality for the entire family. Access to Lower Garden: Perfect for outdoor activities and enjoying the natural surroundings. Garage: Space to comfortably park your vehicles. This rustic villa is more than just a house; it's a home full of character and charm, where every detail has been carefully designed to offer a cozy and functional environment. Don't miss the opportunity to live in this wonderful villa that combines the best of rustic style with modern conveniences. Contact us for more information and to schedule a visit. We look forward to welcoming you!