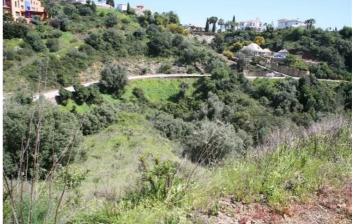

## Costa del Sol, El Rosario

Plot of 1000m2 allowed to build 400m2 due to a building ratio of 33%. The green area belongs to the community and is not part of the plot. Adjacent to green area. With sea views. BASIC DATA OF THE PLOT: • Surface area: 1,385 m<sup>2</sup> • Facade: 40.21 m • Access from the street: Descending • Type: Urban • Slope: Moderate • Building ratio: SERVICES AND EQUIPMENT AT THE PLOT: • Water • Electricity • Telephone • Mobile phone coverage • Sewerage • Sanitation • Public lighting • Sidewalks LAND, ORIENTATION, AND NOISE LAND • Soil composition: Granitic • Vegetation: Shrubs with some trees • Distance to electricity cable: Less than 0.5 km • Type of facade fencing: None • Type of back fencing: None • Type of right side fencing: None • Type of left side fencing: None • Predicable and/or passing servitudes: None VIEWS AND ORIENTATION • Direct sunlight hours at the plot: All day • Scope of the view: Horizon • Quality of the view: Impeccable • Sea views: Yes • Natural park views: No NOISE • Noise level in the urbanization: No noise • Type of sound: Distance to the nearest railway station: Less than 5 km • Distance to the nearest school bus station: Less than 5 km • Distance to the nearest school bus station: Less than 5 km • Distance to the nearest school bus station: Less than 2 km Distance to the nearest use station: Less than 2 km Distance to the nearest school bus station: Less than 2 km Distance to the nearest use station: Less than 2 km Distance to the nearest school bus station: Less than 2 km Distance to the nearest use station: Less than 2 km Distance to the nearest school bus station: Less than 2 km Distance to the nearest school bus station: Less than 2 km Distance to the nearest use station: Less than 5 km • Distance to the nearest school bus station: Less than 2 km Distance to the nearest school bus station: Less than 2 km Distance to the nearest school bus station: Less than 2 km Distance to the nearest school bus station: Less than 2 km Distance to the nearest school bus station: Less than 2 km Distance to the near