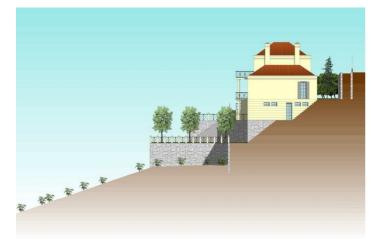

## Residential Plot for sale in El Rosario, Marbella

**Reference:** R2444063 **Plot Size:** 1,385m<sup>2</sup>

## Costa del Sol, El Rosario

Plot of 1000m2 allowed to build 400m2 due to a building ratio of 33%. The green area belongs to the community and is not part of the plot. Adjacent to green area. With sea views. BASIC DATA OF THE PLOT: • Surface area: 1,385 m<sup>2</sup> • Facade: 40.21 m • Access from the street: Descending • Type: Urban • Slope: Moderate • Building ratio: SERVICES AND EQUIPMENT AT THE PLOT: • Water • Electricity • Telephone • Mobile phone coverage • Sewerage • Sanitation • Public lighting • Sidewalks LAND, ORIENTATION, AND NOISE LAND • Soil composition: Granitic • Vegetation: Shrubs with some trees • Distance to electricity cable: Less than 0.5 km • Type of facade fencing: None • Type of back fencing: None • Type of right side fencing: None • Type of left side fencing: None • Predicable and/or passing servitudes: None VIEWS AND ORIENTATION • Direct sunlight hours at the plot: All day • Scope of the view: Horizon • Quality of the view: Impeccable • Sea views: Yes • Natural park views: No NOISE • Noise level in the urbanization: No noise • Type of sound: Distance to the nearest railway station: Less than 5 km • Distance to the nearest school bus station: Less than 5 km • Distance to the nearest school bus station: Less than 5 km • Distance to the nearest school bus station: Less than 2 km Distance to the nearest use station: Less than 2 km Distance to the nearest school bus station: Less than 2 km Distance to the nearest use station: Less than 2 km Distance to the nearest school bus station: Less than 2 km Distance to the nearest use station: Less than 2 km Distance to the nearest school bus station: Less than 2 km Distance to the nearest school bus station: Less than 2 km Distance to the nearest use station: Less than 5 km • Distance to the nearest school bus station: Less than 2 km Distance to the nearest school bus station: Less than 2 km Distance to the nearest school bus station: Less than 2 km Distance to the nearest school bus station: Less than 2 km Distance to the nearest school bus station: Less than 2 km Distance to the near