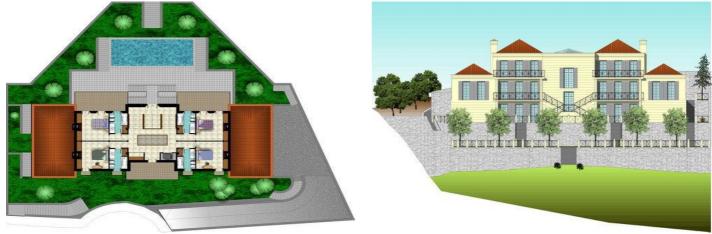

## Residential Plot for sale in El Rosario, Marbella

**Reference:** R2444063 **Plot Size:** 1,385m<sup>2</sup>

## Costa del Sol, El Rosario

Plot of 1000m2 allowed to build 400m2 due to a building ratio of 33%. The green area belongs to the community and is not part of the plot. Adjacent to green area. With sea views. BASIC DATA OF THE PLOT: • Surface area: 1,385 m<sup>2</sup> • Facade: 40.21 m • Access from the street: Descending • Type: Urban • Slope: Moderate • Building ratio: SERVICES AND EQUIPMENT AT THE PLOT: • Water • Electricity • Telephone • Mobile phone coverage • Sewerage • Sanitation • Public lighting • Sidewalks LAND, ORIENTATION, AND NOISE LAND • Soil composition: Granitic • Vegetation: Shrubs with some trees • Distance to electricity cable: Less than 0.5 km • Type of facade fencing: None • Type of back fencing: None • Type of right side fencing: None • Type of left side fencing: None • Predicable and/or passing servitudes: None VIEWS AND ORIENTATION • Direct sunlight hours at the plot: All day • Scope of the view: Horizon • Quality of the view: Impeccable • Sea views: Yes • Natural park views: No NOISE • Noise level in the urbanization: No noise • Type of sound: Distance to the nearest railway station: Less than 5 km • Distance to the nearest school bus station: Less than 5 km • Distance to the nearest school bus station: Less than 5 km • Distance to the nearest school bus station: Less than 2 km Distance to the nearest use station: Less than 2 km Distance to the nearest school bus station: Less than 2 km Distance to the nearest use station: Less than 2 km Distance to the nearest school bus station: Less than 2 km Distance to the nearest use station: Less than 2 km Distance to the nearest school bus station: Less than 2 km Distance to the nearest school bus station: Less than 2 km Distance to the nearest use station: Less than 5 km • Distance to the nearest school bus station: Less than 2 km Distance to the nearest school bus station: Less than 2 km Distance to the nearest school bus station: Less than 2 km Distance to the nearest school bus station: Less than 2 km Distance to the nearest school bus station: Less than 2 km Distance to the near