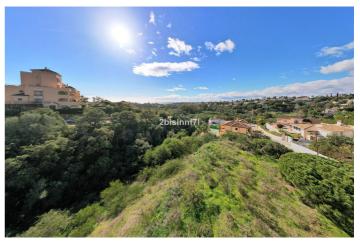

## Residential Plot for sale in Elviria, Marbella

680,000€

Reference: R4178989 Plot Size: 1,620m<sup>2</sup>

## Costa del Sol, Elviria

Large (1.620m2) Bulding PLOT in central Elviria walking distance to commercial center beach and restaurants with sunny position and some sea views Design your stylish modern dream villa According to the classification of the plot, UE-4 (0.20), the urban parameters to be met, \* Occupation: 25% of the plot area. the maximum occupation would be  $405.00 \text{ m}^2$ . \* Buildable:  $0.20 \text{ m}^2$  /  $\text{m}^2$ . maximum buildable would be  $306.00 \text{ m}^2$ . \* Retranqueos to public and private boundaries: 3 m \* Maximum height: PB + 1 (7.0 m), according to PGOU 86 \*At the moment this plot is affected by a reduction in the buildability due to being close to the "green zone".