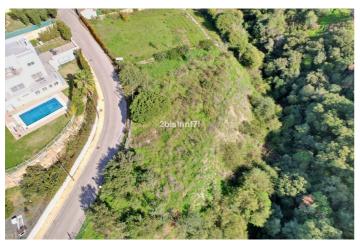

## Residential Plot for sale in Elviria, Marbella

680,000€

Reference: R4178989 Plot Size: 1,620m<sup>2</sup>

## Costa del Sol, Elviria

Large (1.620m2) Bulding PLOT in central Elviria walking distance to commercial center beach and restaurants with sunny position and some sea views Design your stylish modern dream villa According to the classification of the plot, UE-4 (0.20), the urban parameters to be met, \* Occupation: 25% of the plot area. the maximum occupation would be  $405.00 \text{ m}^2$ . \* Buildable:  $0.20 \text{ m}^2$  /  $\text{m}^2$ . maximum buildable would be  $306.00 \text{ m}^2$ . \* Retranqueos to public and private boundaries: 3 m \* Maximum height: PB + 1 (7.0 m), according to PGOU 86 \*At the moment this plot is affected by a reduction in the buildability due to being close to the "green zone".