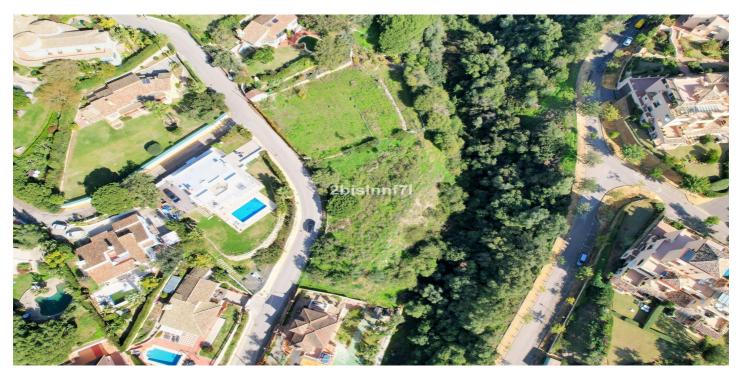

## Residential Plot for sale in Elviria, Marbella

680,000€

Reference: R4178989 Plot Size: 1,620m<sup>2</sup>

## Costa del Sol, Elviria

Large (1.620m2) Bulding PLOT in central Elviria walking distance to commercial center beach and restaurants with sunny position and some sea views Design your stylish modern dream villa According to the classification of the plot, UE-4 (0.20), the urban parameters to be met, \* Occupation: 25% of the plot area. the maximum occupation would be  $405.00 \text{ m}^2$ . \* Buildable:  $0.20 \text{ m}^2$  /  $\text{m}^2$ . maximum buildable would be  $306.00 \text{ m}^2$ . \* Retranqueos to public and private boundaries: 3 m \* Maximum height: PB + 1 (7.0 m), according to PGOU 86 \*At the moment this plot is affected by a reduction in the buildability due to being close to the "green zone".