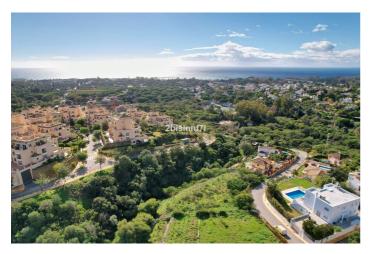

## Residential Plot for sale in Elviria, Marbella

680,000€

Reference: R4178989 Plot Size: 1,620m<sup>2</sup>

## Costa del Sol, Elviria

Large (1.620m2) Bulding PLOT in central Elviria walking distance to commercial center beach and restaurants with sunny position and some sea views Design your stylish modern dream villa According to the classification of the plot, UE-4 (0.20), the urban parameters to be met, \* Occupation: 25% of the plot area. the maximum occupation would be  $405.00 \text{ m}^2$ . \* Buildable:  $0.20 \text{ m}^2$  /  $\text{m}^2$ . maximum buildable would be  $306.00 \text{ m}^2$ . \* Retranqueos to public and private boundaries: 3 m \* Maximum height: PB + 1 (7.0 m), according to PGOU 86 \*At the moment this plot is affected by a reduction in the buildability due to being close to the "green zone".